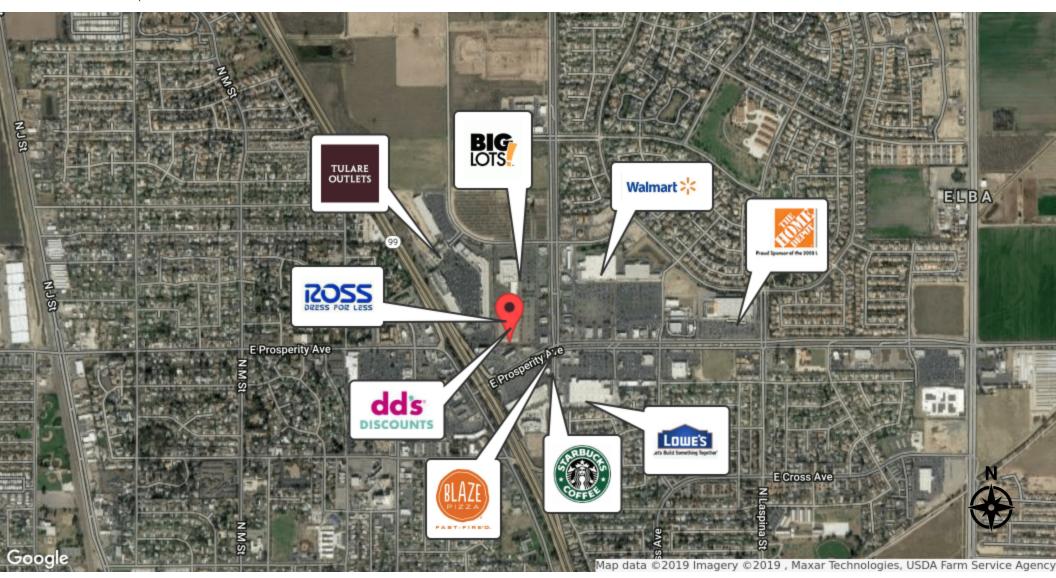

### PROPERTY OVERVIEW

NNN sublease in the Major Shopping Hub of Tulare -----Tulare Pavilion Center NEC Prosperity Ave & Hillman Street, Ross , DD Discount Store Big Lots and Harbor Freight, Fast Food Out Pad Carl's Jr. Del Taco, Blaze Pizza. Deli Delicious, Charter INN and Outlet Mall adjacent.