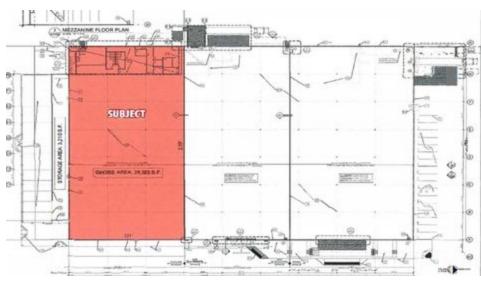

#### **OFFERING SUMMARY**

Available SF: 28.923 SF

### PROPERTY OVERVIEW

NNN sublease in the Major Shopping Hub of Tulare -----Tulare Pavilion Center NEC Prosperity Ave & Hillman Street, Ross , DD Discount Store Big Lots and Harbor Freight, Fast Food Out Pad Carl's Jr. Del Taco, Blaze Pizza. Deli Delicious, Charter INN and Outlet Mall adjacent.

#### **PROPERTY HIGHLIGHTS**

• 2,8,923 Sq.Ft. of Big Box Retail space in the Heart of the Tulare Retail Sector.

#### **DEMOGRAPHICS**

TI's Negotiable

Building Size: 28,923 SF

|                   | 1 MILE   | 5 MILES  | 10 MILES |
|-------------------|----------|----------|----------|
| Total Households  | 2,785    | 23,201   | 72,294   |
| Total Population  | 7,588    | 76,814   | 228,652  |
| Average HH Income | \$71,863 | \$56,372 | \$65,193 |