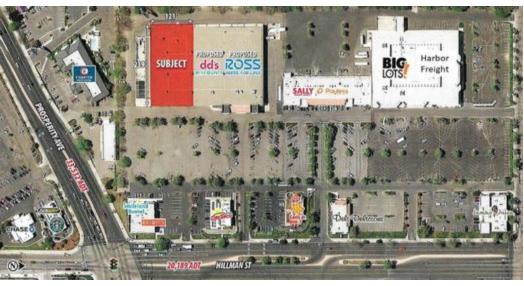

count Store Big Lots and Harbor Freight, Fast Food Out Pad Carl's Jr. Del Taco, Blaze Pizza. Deli Delicious, Charter INN and Outlet Mall adjacent.

Lease Rate: Negotiable

#### **PROPERTY HIGHLIGHTS**

• 2,8,923 Sq.Ft. of Big Box Retail space in the Heart of the Tulare Retail Sector.

#### **DEMOGRAPHICS**

TI's Negotiable

Building Size: 28,923 SF

|                   | 1 MILE   | 5 MILES  | 10 MILES |
|-------------------|----------|----------|----------|
| Total Households  | 2,785    | 23,201   | 72,294   |
| Total Population  | 7,588    | 76,814   | 228,652  |
| Average HH Income | \$71,863 | \$56,372 | \$65,193 |

#### MARTY ZEEB SIOR

559.625.2128 zeeb@aol.com CalDRE #00847045 KYLE RHINEBECK SIOR 559.625.2128 x14

callkyle@callkyle.com CalDRE #00928751



### **Additional Photos**









### MARTY ZEEB SIOR

559.625.2128 zeeb@aol.com CalDRE #00847045

#### KYLE RHINEBECK SIOR

559.625.2128 x14 callkyle@callkyle.com CalDRE #00928751 132 N Akers St Visalia, CA 93291-5121 559.625.2128 | zeebre.com

ZEES
Commercial Real Estate

### **Additional Photos**



### MARTY ZEEB SIOR

559.625.2128 zeeb@aol.com CalDRE #00847045

#### KYLE RHINEBECK SIOR

559.625.2128 x14 callkyle@callkyle.com CalDRE #00928751



### **Additional Photos**



### MARTY ZEEB SIOR

559.625.2128 zeeb@aol.com CalDRE #00847045

#### KYLE RHINEBECK SIOR

559.625.2128 x14 callkyle@callkyle.com CalDRE #00928751



### **Location Maps**



### MARTY ZEEB SIOR

559.625.2128 zeeb@aol.com CalDRE #00847045

#### KYLE RHINEBECK SIOR

559.625.2128 x14 callkyle@callkyle.com CalDRE #00928751



Demographics Map &