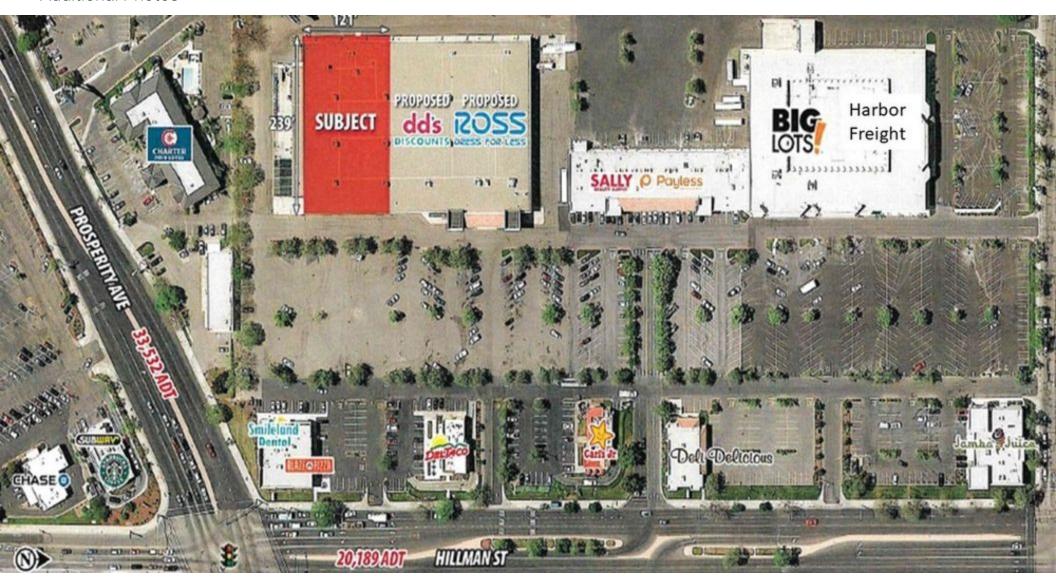

### PROPERTY OVERVIEW

NNN sublease in the Major Shopping Hub of Tulare -----Tulare Pavilion Center NEC Prosperity Ave & Hillman Street, Ross , DD Discount Store Big Lots and Harbor Freight, Fast Food Out Pad Carl's Jr. Del Taco, Blaze Pizza. Deli Delicious, Charter INN and Outlet Mall adjacent.

### **Location Maps**