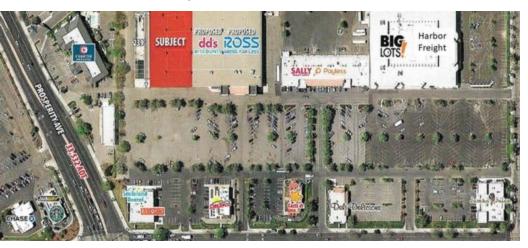

### **Executive Summary**





#### **OFFERING SUMMARY**

Available SF: 28.923 SF

### PROPERTY OVERVIEW

NNN sublease in the Major Shopping Hub of Tulare -----Tulare Pavilion Center NEC Prosperity Ave & Hillman Street, Ross , DD Discount Store Big Lots and Harbor Freight, Fast Food Out Pad Carl's Jr. Del Taco, Blaze Pizza. Deli Delicious, Charter INN and Outlet Mall adjacent.

Lease Rate: Negotiable

#### **PROPERTY HIGHLIGHTS**

• 2,8,923 Sq.Ft. of Big Box Retail space in the Heart of the Tulare Retail Sector.

#### **DEMOGRAPHICS**

TI's Negotiable

Building Size: 28,923 SF

|                   | 1 MILE   | 5 MILES  | 10 MILES |
|-------------------|----------|----------|----------|
| Total Households  | 2,785    | 23,201   | 72,294   |
| Total Population  | 7,588    | 76,814   | 228,652  |
| Average HH Income |