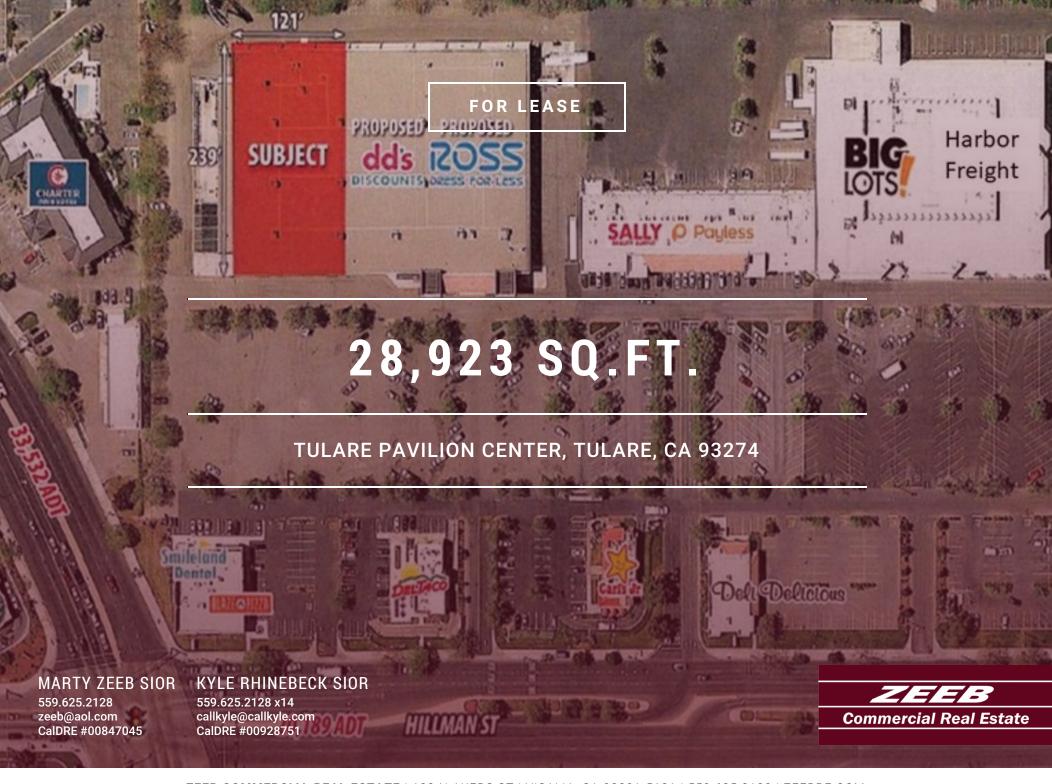

### **Executive Summary**

#### **OFFERING SUMMARY**

Available SF: 28.923 SF

### PROPERTY OVERVIEW

NNN sublease in the Major Shopping Hub of Tulare -----Tulare Pavilion Center NEC Prosperity Ave & Hillman Street, Ross , DD Discount Store Big Lots and Harbor Freight, Fast Food Out Pad Carl's Jr. Del Taco, Blaze Pizza. Deli Delicious, Charter INN and Outlet Mall adjacent.

#### **PROPERTY HIGHLIGHTS**

• 2,8,923 Sq.Ft. of Big Box Retail space in the Heart of the Tulare Retail Sector.