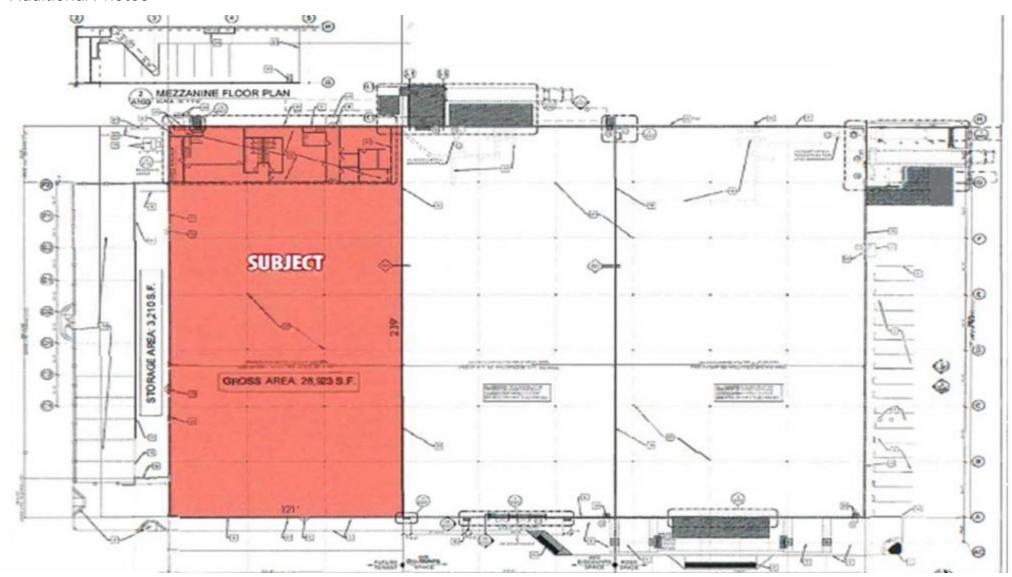

#### **OFFERING SUMMARY**

Available SF: 28.923 SF

#### **PROPERTY HIGHLIGHTS**

• 2,8,923 Sq.Ft. of Big Box Retail space in the Heart of the Tulare Retail Sector.

#### **DEMOGRAPHICS**

TI's Negotiable

Building Size: 28,923 SF

|                   | 1 MILE   | 5 MILES  | 10 MILES |
|-------------------|----------|----------|----------|
| Total Households  | 2,785    | 23,201   | 72,294   |
| Total Population  | 7,588    | 76,814   | 228,652  |
| Average HH Income | \$71,863 | \$56,372 | \$65,193 |