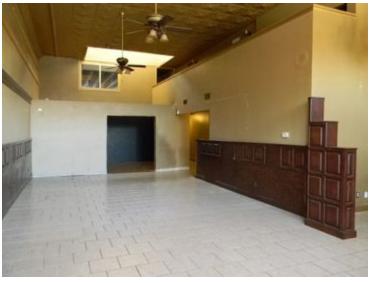

## **Executive Summary**





LEASE RATE \$2,000.00 PER MONTH

#### **OFFERING SUMMARY**

Available SF: 3,920 SF

Lease Rate: \$2,000.00 per month

(MG)

Building Size: 3,920 SF

Submarket: Downtown Dinuba

#### PROPERTY OVERVIEW

Former restaurant space. Includes existing walk-in cooler and hood system

#### **PROPERTY HIGHLIGHTS**

- Great Downtown Location
- 2 large seating areas

#### **DEMOGRAPHICS**

|                   | 1 MILE   | 2 MILES  | 3 MILES  |
|-------------------|----------|----------|----------|
| Total Households  | 3,414    | 6,084    | 7,264    |
| Total Population  | 13,183   | 23,283   | 28,137   |
| Average HH Income | \$44,663 | \$48,998 | \$51,655 |

#### MARC GRIFFITHS

559.625.2128 x12 marc@zeebre.com CalDRE #01434697



## **Additional Photos**











Floor Plans



#### MARC GRIFFITHS

559.625.2128 x12 marc@zeebre.com CalDRE #01434697



# **Location Maps** E Magnolia Way Surabian Dr. S Alta Ave W Sierra Way Ave 412 College Ave Whittaker Way Map data ©2021

MARC GRIFFITHS 559.625.2128 x12 marc@zeebre.com CalDRE #01434697

132 N Akers St Visalia, CA 93291-5121 559.625.2128 | zeebre.com ZEES

Commercial Real Estate

## Demographics Map & Report



| POPULATION          | 1 MILE    | 2 MILES   | 3 MILES   |
|---------------------|-----------|-----------|-----------|
| Total population    | 13,183    | 23,283    | 28,137    |
| Median age          | 27.1      | 27.4      | 27.6      |
| Median age (Male)   | 27.3      | 27.2      | 27.4      |
| Median age (Female) | 26.7      | 27.8      | 27.9      |
| HOUSEHOLDS & INCOME | 1 M