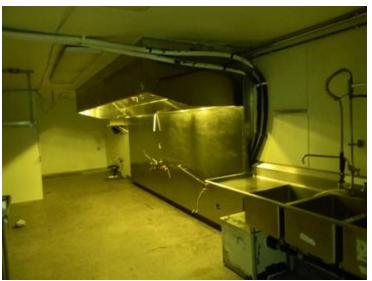

#### PROPERTY OVERVIEW

Former restaurant space. Includes existing walk-in cooler and hood system

## **Additional Photos**

Floor Plans