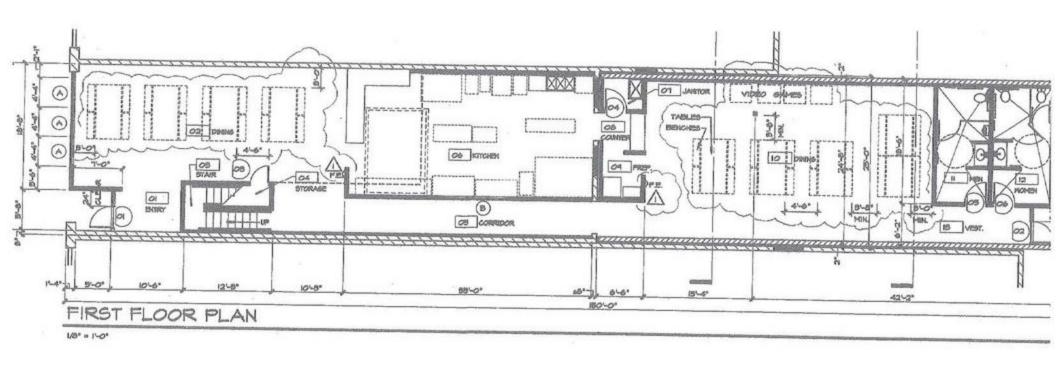

utive Summary**





LEASE RATE \$2,000.00 PER MONTH

#### **OFFERING SUMMARY**

Available SF: 3,920 SF

Lease Rate: \$2,000.00 per month

(MG)

Building Size: 3,920 SF

Submarket: Downtown Dinuba

#### PROPERTY OVERVIEW

Former restaurant space. Includes existing walk-in cooler and hood system

#### **PROPERTY HIGHLIGHTS**

- Great Downtown Location
- 2 large seating areas

#### **DEMOGRAPHICS**

|                   | 1 MILE   | 2 MILES  | 3 MILES  |
|-------------------|----------|----------|----------|
| Total Households  | 3,414    | 6,084    | 7,264    |
| Total Population  | 13,183   | 23,283   | 28,137   |
| Average HH Income | \$44,663 | \$48,998 | \$51,655 |

#### MARC GRIFFITHS

559.625.2128 x12 marc@zeebre.com CalDRE #01434697



## **Additional Photos**











Floor Plans



#### MARC GRIFFITHS

559.625.2128 x12 marc@zeebre.com CalDRE #01434697



# **Location Maps** E Magnolia Way Surabian Dr. S Alta Ave W Sierra Way Ave 412 College Ave Whittaker Way Map data ©2021

MARC GRIFFITHS 559.625.2128 x12 marc@zeebre.com CalDRE #01434697

132 N Akers St Visalia, CA 93291-5121 559.625.2128 | zeebre.com ZEES

Commercial Real Estate

## Demographics Map & Report



| POPULATION          | 1 MILE    | 2 MILES   | 3 MILES   |
|---------------------|-----------|-----------|-----------|
| Total population    | 13,183    | 23,283    | 28,137    |
| Median age          | 27.1      | 27.4      | 27.6      |
| Median age (Male)   | 27.3      | 27.2      | 27.4      |
| Median age (Female) | 26.7      | 27.8      | 27.9      |
| HOUSEHOLDS & INCOME | 1 MILE    | 2 MILES   | 3