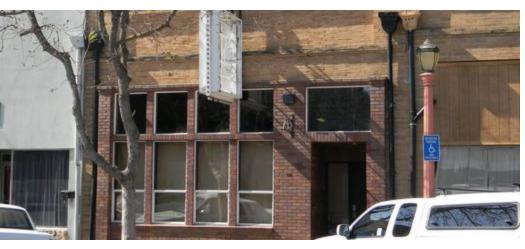

#### PROPERTY OVERVIEW

Former restaurant space. Includes existing walk-in cooler and hood system

#### **PROPERTY HIGHLIGHTS**

- Great Downtown Location
- 2 large seating areas