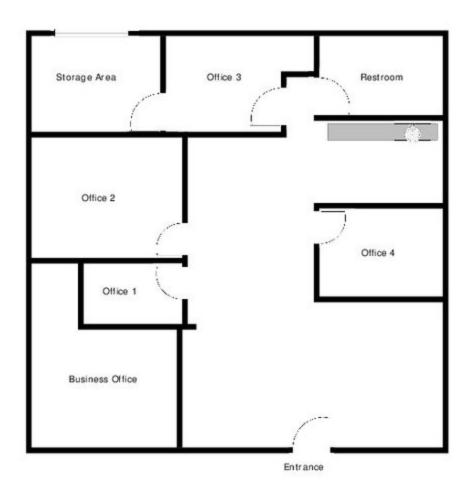

### Floor Plans

MARC GRIFFITHS

559.625.2128 x12 marc@zeebre.com CalDRE #01434697 132 N Akers St Visalia, CA 93291-5121 559.625.2128 | zeebre.com

#### **OFFERING SUMMARY**

Available SF: 1,600 SF

Lease Rate: \$0.90 SF/month (MG)

Year Built: 1997

Building Size: 8,320 SF

Zoning: CN (Neighborhood

PROPERTY OVERVIEW

Nice office space located on the west side of Monarch Plaza. Suite A includes 4 private offices, storage room w/rollup door, business office, kitchenette and private restroom. Call Marc for details or to see.