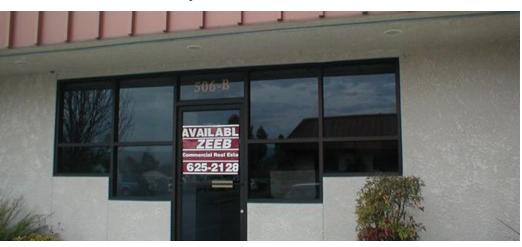

#### **OFFERING SUMMARY**

Available SF: 1,600 SF

Lease Rate: \$0.90 SF/month (MG)

Year Built: 1997

Building Size: 8,320 SF

Zoning: CN (Neighborhood

PROPERTY OVERVIEW

Nice office space located on the west side of Monarch Plaza. Suite A includes 4 private offices, storage room w/rollup door, business office, kitchenette and private restroom. Call Marc for details or to see.