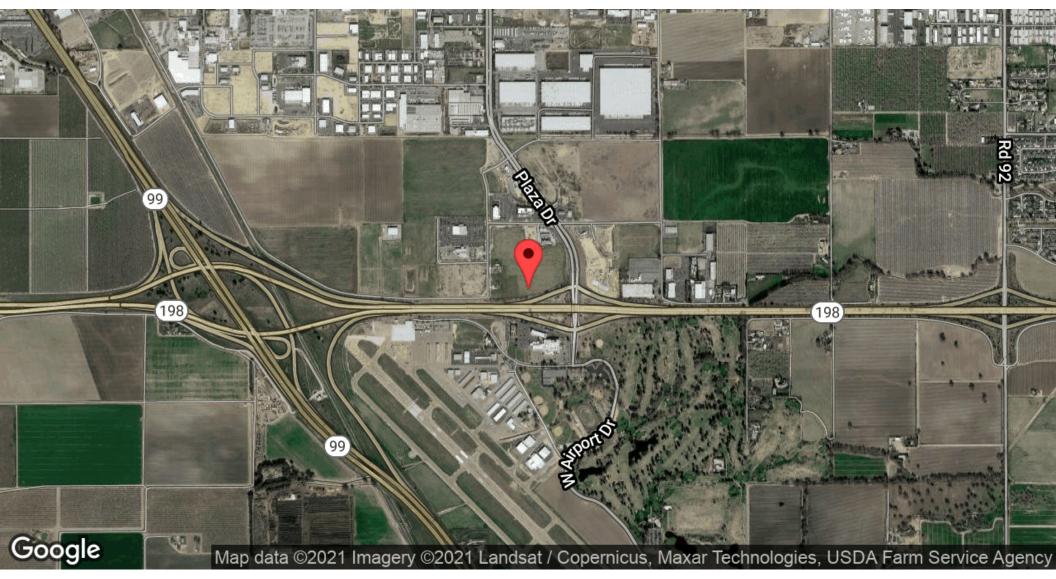

#### **PROPERTY OVERVIEW**

Purchase includes 3.05 acres of land located along Hwy 198 near Hwy 99 and architectural plans for an approx. 35,589 SF two-story office building.

### **Location Maps**

**MARC GRIFFITHS** 559.625.2128 x12

marc@zeebre.com CalDRE #01434697

559.625.2128 | zeebre.com

**Commercial Real Estate** 

CalDRE #01434697