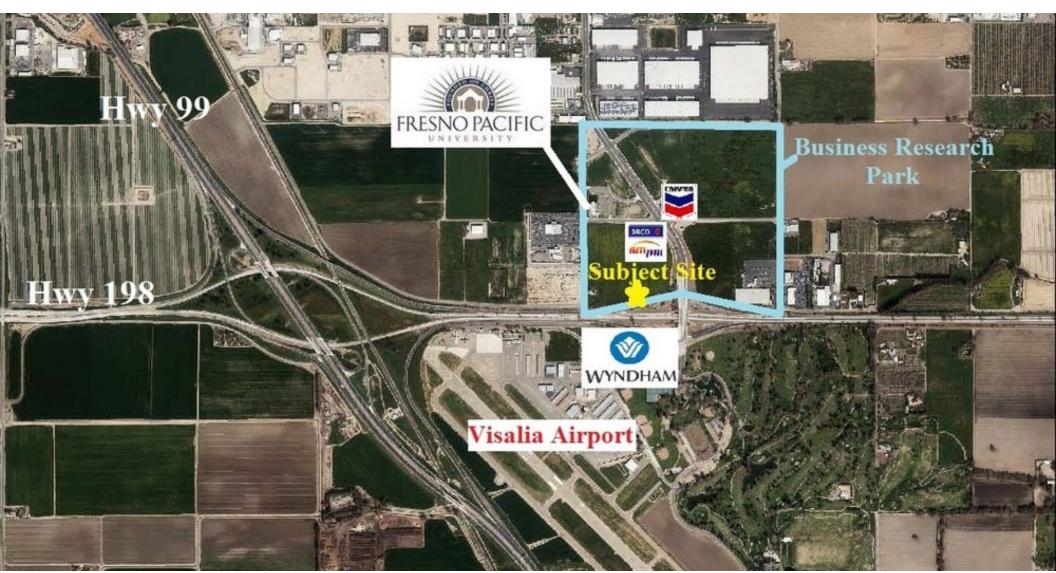

#### **PROPERTY OVERVIEW**

Purchase includes 3.05 acres of land located along Hwy 198 near Hwy 99 and architectural plans for an approx. 35,589 SF two-story office building.

### **Location Maps**

**MARC GRIFFITHS** 559.625.2128 x12

marc@zeebre.com CalDRE #01434697

559.625.2128 | zeebre.com

**Commercial Real Estate** 

CalDRE #01434697