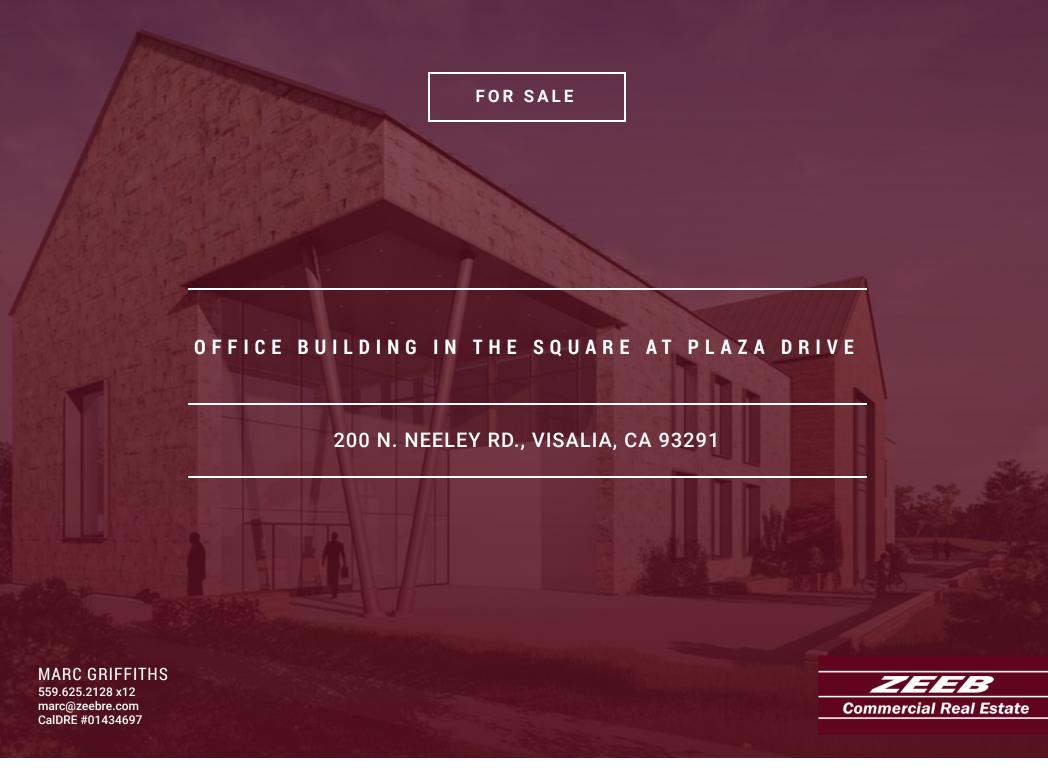

#### **PROPERTY OVERVIEW**

Purchase includes 3.05 acres of land located along Hwy 198 near Hwy 99 and architectural plans for an approx. 35,589 SF two-story office building.

#### **PROPERTY HIGHLIGHTS**

- Excellent Location, Visibility, Access
- Opportunity for Owner/User or Investor