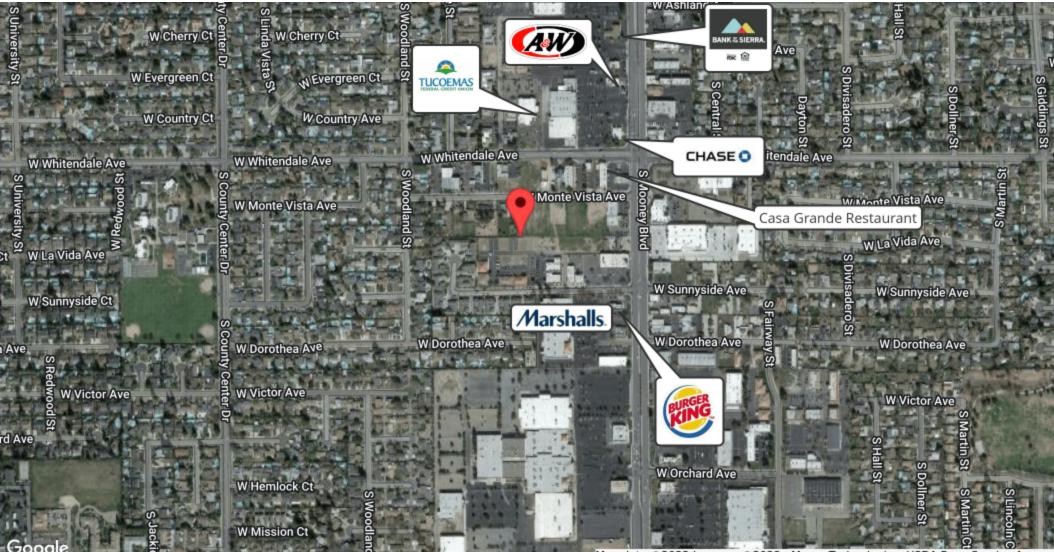

#### MARTY ZEEB SIOR

+15596252128 x11 zeeb@aol.com CalDRE #00847045

132 N Akers St Visalia, CA 93291-5121 559.625.2128 | zeebre.com

Location Maps

Map data ©2022 Imagery ©2022 , Maxar Technologies, USDA Farm Service Agency