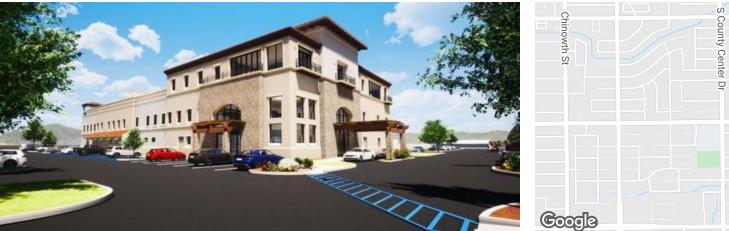

#### **Executive Summary**

**PROPERTY OVERVIEW** 

Projected available date: TBD

• Private Suites 1500 - 8000 sf

Great access off South Mooney Blvd.

PROPERTY HIGHLIGHTSMedical Office Building

| LEASE RATE                              | CONTACT THE BROKER            |
|-----------------------------------------|-------------------------------|
| <b>OFFERING SUMMAI</b><br>Available SF: | <b>RY</b><br>1,515 - 8,000 SF |
| Lease Rate:                             | Contact the Broker            |
| Lot Size:                               | 2.0 Acres                     |

#### MARTY ZEEB SIOR

+15596252128 x11 zeeb@aol.com CalDRE #00847045 132 N Akers St Visalia, CA 93291-5121 559.625.2128 | zeebre.com

15 medical office suites in a new 'State of the Art' Surgery center ranging in size from 1515 sf on up to 8000 sf. Can be custom designed to suit inside. Future surgery center on 2nd floor.