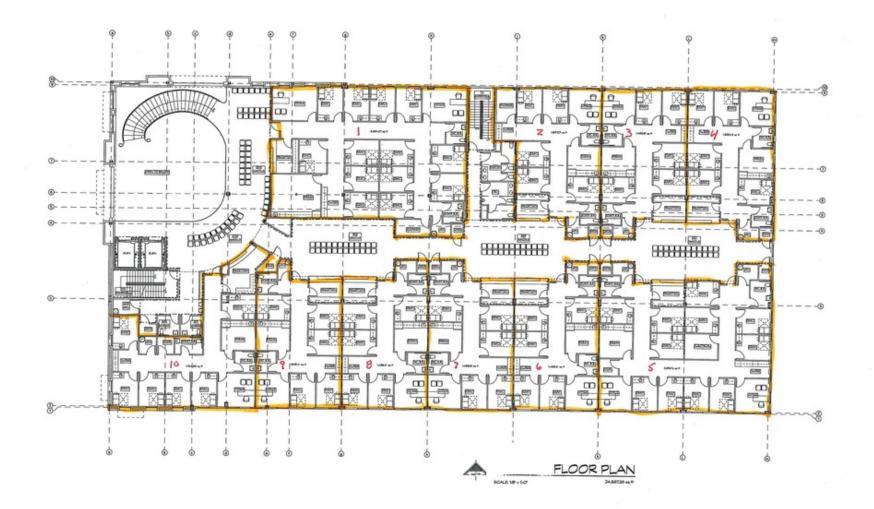

## MARTY ZEEB SIOR

+15596252128 x11 zeeb@aol.com CaIDRE #00847045 132 N Akers St Visalia, CA 93291-5121 559.625.2128 | zeebre.com

SCALE T . 40-0

Floor Plans

#### MARTY ZEEB SIOR

+15596252128 x11 zeeb@aol.com CalDRE #00847045 132 N Akers St Visalia, CA 93291-5121 559.625.2128 | zeebre.com

15 medical office suites in a new 'State of the Art' Surgery center ranging in size from 1515 sf on up to 8000 sf. Can be custom designed to suit inside. Future surgery center on 2nd floor.