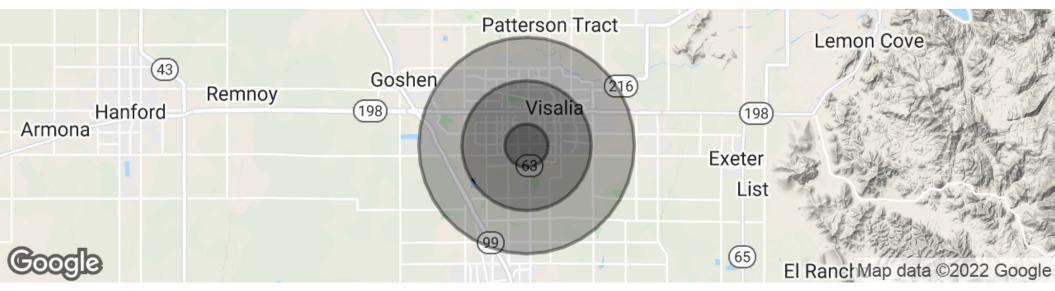

### Demographics Map & Report

| POPULATION          | 1 MILE    | 3 MILES   | 5 MILES   |
|---------------------|-----------|-----------|-----------|
| Total population    | 12,182    | 76,898    | 127,387   |
| Median age          | 37.1      | 33.5      | 32.0      |
| Median age (Male)   | 37.0      | 32.6      | 31.2      |
| Median age (Female) | 38.0      | 35.0      | 33.6      |
| HOUSEHOLDS & INCOME | 1 MILE    | 3 MILES   | 5 MILES   |
| Total households    | 4,534     | 26,954    | 42,237    |
| # of persons per HH | 2.7       | 2.9       | 3.0       |
| Average HH income   | \$72,888  | \$63,656  | \$68,278  |
| Average house value | \$288,867 | \$280,835 | \$278,039 |
|                     |           |           |           |