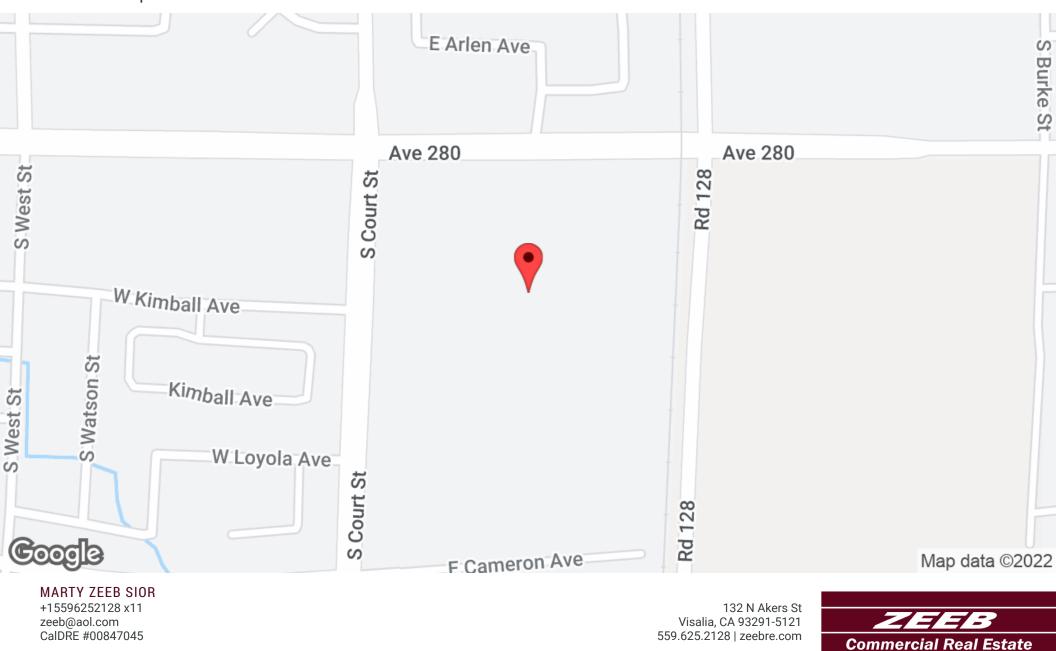

l on site and off site improvement completed and in place
- • Design your own floor plan
- • Abundant and convenient parking
- • Medical and professional suites available from 3,900 to 33,000 square feet
- • Owners association to maintain entire development
- Classic Tuscan design utilizing stone and high quality craftsmanship
- Build-to-suit lease available for qualified tenants

132 N Akers St Visalia, CA 93291-5121 559.625.2128 | zeebre.com



MARTY ZEEB SIOR

+15596252128 x11 zeeb@aol.com CalDRE #00847045

### **Additional Photos**





MARTY ZEEB SIOR +15596252128 x11 zeeb@aol.com CalDRE #00847045

132 N Akers St Visalia, CA 93291-5121 559.625.2128 | zeebre.com



This information is believed to be reliable, however broker makes no guarantee as to its current validity.

Location Map



### Demographics Map & Report

| POPULATION           | 1 MILE   | 5 MILES  | 10 MILES |
|----------------------|----------|----------|----------|
| Total Population     | 6,114    | 122,897  | 254,163  |
| Average age          | 37.6     | 31.9     | 30.8     |
| Average age (Male)   | 36.6     | 31.0     | 30.1     |
| Average age (Female) | 39.2     | 33.6     | 32.0     |
|                      | 1 100 5  |          | 10 10 50 |
| HOUSEHOLDS & INCOME  | 1 MILE   | 5 MILES  | 10 MILES |
| Total households     | 2,170    | 40,672   | 79,507   |
| # of persons per HH  | 2.8      | 3.0      | 3.2      |
| Average HH income    | \$77,752 | \$65,283 | \$64,725 |
|                      |          |          |          |

\* Demographic data derived from 2010 US Census

MARTY ZEEB SIOR +1559