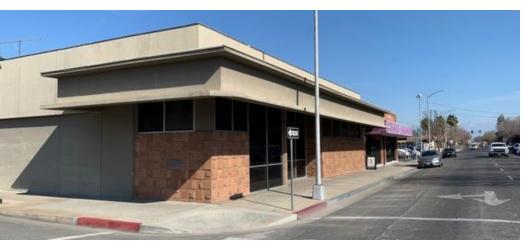

### **OFFERING SUMMARY**

Available SF: 8,453 SF

Lease Rate: \$6,000.00 per month

(Gross)

PROPERTY OVERVIEW

Retail / Office building with 4491 sf on ground floor and 3962 sf of basement storage. Building has 10 parking space on private parking lot.

#### **PROPERTY HIGHLIGHTS**

- Downtown Visalia
- Private Parking Lot
- · Retail or Office use

Building Size: 8,453 SF

MARTY ZEEB SIOR +15596252128 x11

zeeb@aol.com CalDRE #00847045