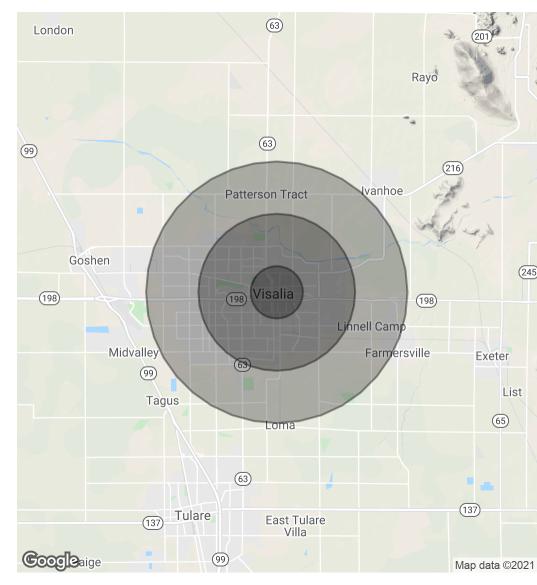

## Demographics Map & Report

| POPULATION           | 1 MILE   | 3 MILES  | 5 MILES  |
|----------------------|----------|----------|----------|
| Total Population     | 15,023   | 79,766   | 133,269  |
| Average age          | 27.8     | 31.5     | 31.8     |
| Average age (Male)   | 26.9     | 30.9     | 31.0     |
| Average age (Female) | 29.2     | 33.2     | 33.5     |
| HOUSEHOLDS & INCOME  | 1 MILE   | 3 MILES  | 5 MILES  |
| Total households     | 4,619    | 25,748   | 43,992   |
| # of persons per HH  | 3.3      | 3.1      | 3.0      |
| Average HH income    | \$46,434 | \$65,118 | \$66,988 |

\$195,831

\$271,332

\$275,793

Average house value

MARTY ZEEB SIOR +15596252128 x11 zeeb@aol.com CalDRE #00847045

<sup>\*</sup> Demographic data derived from 2010 US Census