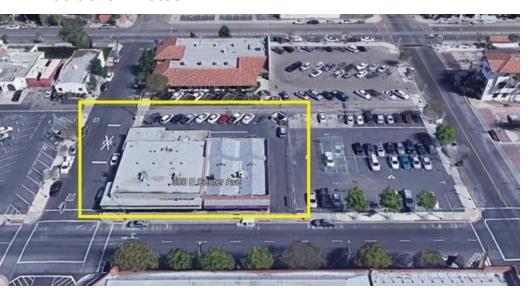

### **OFFERING SUMMARY**

Available SF: 8,453 SF

Lease Rate: \$6,000.00 per month

(Gross)

PROPERTY OVERVIEW

Retail / Office building with 4491 sf on ground floor and 3962 sf of basement storage. Building has 10 parking space on private parking lot.

#### **PROPERTY HIGHLIGHTS**

- Downtown Visalia
- Private Parking Lot
- · Retail or Office use

Building Size: 8,453 SF

MARTY ZEEB SIOR +15596252128 x11

zeeb@aol.com CalDRE #00847045