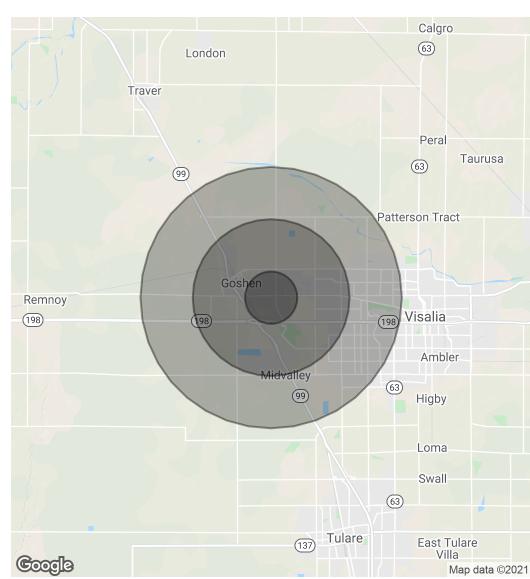

### **Demographics Map & Report**

| POPULATION           | 1 MILE    | 3 MILES   | 5 MILES   |
|----------------------|-----------|-----------|-----------|
| Total Population     | 2,966     | 18,405    | 50,129    |
| Average age          | 28.9      | 30.7      | 32.1      |
| Average age (Male)   | 29.3      | 30.8      | 31.5      |
| Average age (Female) | 28.3      | 30.5      | 33.0      |
|                      |           |           |           |
| HOUSEHOLDS & INCOME  | 1 MILE    | 3 MILES   | 5 MILES   |
| Total households     | 858       | 5,541     | 16,425    |
| # of persons per HH  | 3.5       | 3.3       | 3.1       |
| Average HH income    | \$94,294  | \$95,029  | \$78,781  |
| Average house value  | \$306,350 | \$306,299 | \$299,459 |

\* Demographic data derived from 2010 US Census

MARTY ZEEB SIOR +15596252128 x11

CalDRE #00847045

zeeb@aol.com

132 N Akers St Visalia, CA 93291-5121 559.625.2128 | zeebre.com

This information is believed to be reliable, however broker makes no guarantee as to its current validity.