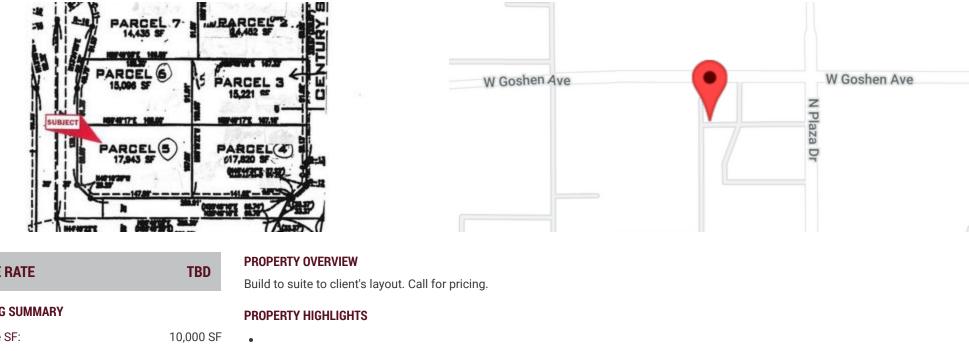

#### **Executive Summary**

| LEASE RATE       | TBD              | Build to |
|------------------|------------------|----------|
| OFFERING SUMMARY |                  | PROPE    |
| Available SF:    | 10,000 SF        | •        |
| Lease Rate:      | TBD              |          |
| Lot Size:        | 0.41 Acres       |          |
| Building Size:   | 10,000 SF        |          |
| Zoning:          | Light Industrial |          |