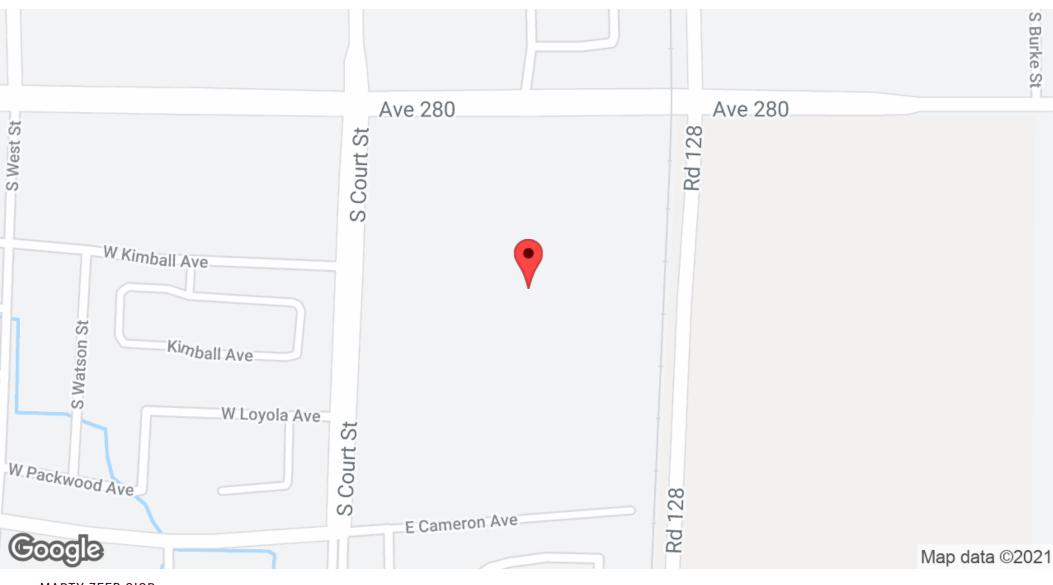

#### PROPERTY OVERVIEW

Design your own suite in an office building in Visalia's prestigious professional office development, TUSCAN PLAZA. With its abundant and convenient parking, this highly visible Southern Visalia location (on Caldwell between Santa Fe & Court Streets), is the perfect opportunity for you to create the office of your dreams. Classic Tuscan design, quality construction and tasteful landscaping. Build-to-suit, cold shell building available to purchase (\$250/sf) or lease (\$1.85/sf NNN). Contact Marty for more information