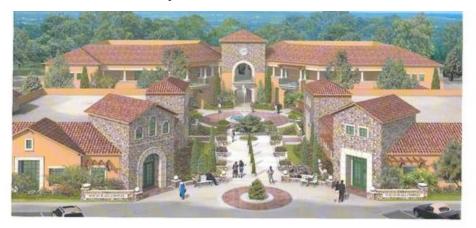

#### PROPERTY OVERVIEW

Design your own suite in an office building in Visalia's prestigious professional office development, TUSCAN PLAZA. With its abundant and convenient parking, this highly visible Southern Visalia location (on Caldwell between Santa Fe & Court Streets), is the perfect opportunity for you to create the office of your dreams. Classic Tuscan design, quality construction and tasteful landscaping. Build-to-suit, cold shell building available to purchase (\$250/sf) or lease (\$1.85/sf NNN). Contact Marty for more information

#### **PROPERTY HIGHLIGHTS**

- Net Pad, all on site and off site improvement completed and in place
- Design your own floor plan
- Abundant and convenient parking
- Medical and professional suites available from 3,900 to 33,000 square feet
- Owners association to maintain entire development
- Classic Tuscan design utilizing stone and high quality craftsmanship
- Build-to-suit lease available for qualified tenants