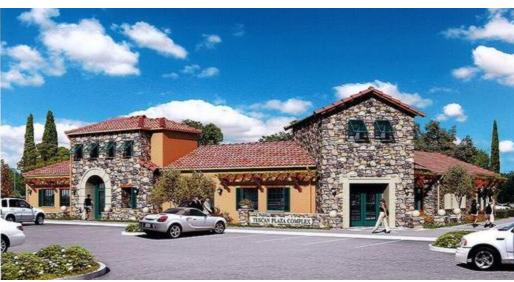

#### PROPERTY OVERVIEW

Design your own suite in an office building in Visalia's prestigious professional office development, TUSCAN PLAZA. With its abundant and convenient parking, this highly visible Southern Visalia location (on Caldwell between Santa Fe & Court Streets), is the perfect opportunity for you to create the office of your dreams. Classic Tuscan design, quality construction and tasteful landscaping. Build-to-suit, cold shell building available to purchase (\$250/sf) or lease (\$1.85/sf NNN). Contact Marty for more information

#### **PROPERTY HIGHLIGHTS**

- Net Pad, all on site and off site improvement completed and in place
- Design your own floor plan
- Abundant and convenient parking
- Medical and professional suites available from 3,900 to 33,000 square feet
- Owners association to maintain entire development
- Classic Tuscan design utilizing stone and high quality craftsmanship
- Build-to-suit lease available for qualified tenants