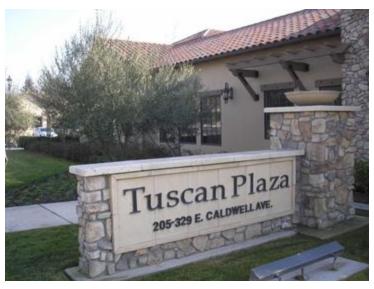

#### PROPERTY OVERVIEW

Design your own suite in an office building in Visalia's prestigious professional office development, TUSCAN PLAZA. With its abundant and convenient parking, this highly visible Southern Visalia location (on Caldwell between Santa Fe & Court Streets), is the perfect opportunity for you to create the office of your dreams. Classic Tuscan design, quality construction and tasteful landscaping. Build-to-suit, cold shell building available to purchase (\$250/sf) or lease (\$1.85/sf NNN). Contact Marty for more information