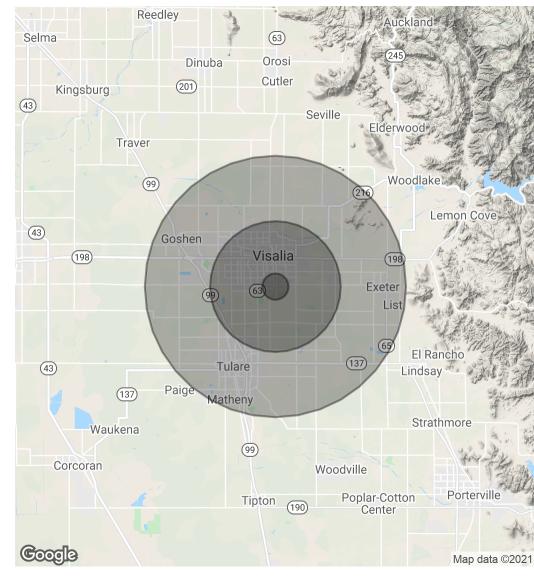

## Demographics Map & Report

| POPULATION           | 1 MILE | 5 MILES | 10 MILES |
|----------------------|--------|---------|----------|
| Total Population     | 5,938  | 124,265 | 255,218  |
| Average age          | 37.4   | 31.9    | 30.9     |
| Average age (Male)   | 36.4   | 31.0    | 30.2     |
| Average age (Female) | 39.1   | 33.7    | 32.1     |

| HOUSEHOLDS & INCOME | 1 MILE    | 5 MILES   | 10 MILES  |
|---------------------|-----------|-----------|-----------|
| Total households    | 2,106     | 41,217    | 79,971    |
| # of persons per HH | 2.8       | 3.0       | 3.2       |
| Average HH income   | \$77,552  | \$65,201  | \$64,778  |
| Average house value | \$320,361 | \$269,161 | \$271,068 |

<sup>\*</sup> Demographic data derived from 2010 US Census

MARTY ZEEB SIOR +15596252128 x11 zeeb@aol.com CalDRE #00847045

132 N Akers St Visalia, CA 93291-5121 559.625.2128 | zeebre.com