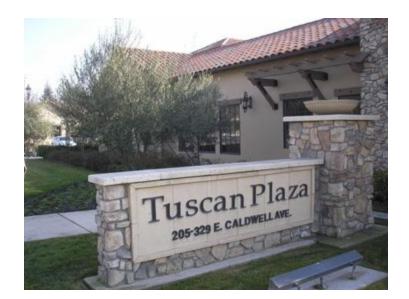

#### **PROPERTY OVERVIEW**

Design your own suite in an office building in Visalia's prestigious professional office development, TUSCAN PLAZA. With its abundant and convenient parking, this highly visible Southern Visalia location (on Caldwell between Santa Fe & Court Streets), is the perfect opportunity for you to create the office of your dreams. Classic Tuscan design, quality construction and tasteful landscaping ~ Build-to-suit building delivered cold shell for \$250/sf available to lease (\$1.85/sf NNN). Contact Marty for more information.

132 N Akers St Visalia, CA 93291-5121 559.625.2128 | zeebre.com

This information is believed to be reliable, however broker makes no guarantee as to its current validity.

**Additional Photos** 

MARTY ZEEB SIOR +15596252128 x11 zeeb@aol.com CalDRE #00847045