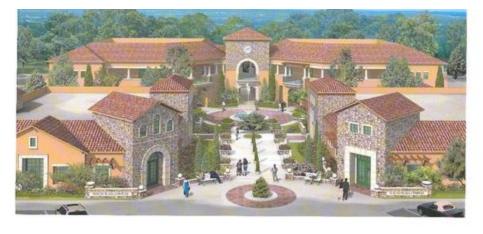

#### **PROPERTY OVERVIEW**

Design your own suite in an office building in Visalia's prestigious professional office development, TUSCAN PLAZA. With its abundant and convenient parking, this highly visible Southern Visalia location (on Caldwell between Santa Fe & Court Streets), is the perfect opportunity for you to create the office of your dreams. Classic Tuscan design, quality construction and tasteful landscaping ~ Build-to-suit building delivered cold shell for \$250/sf available to lease (\$1.85/sf NNN). Contact Marty for more information.

#### **PROPERTY HIGHLIGHTS**

- • Net Pad, all on site and off site improvement completed and in place
  - • Design your own floor plan
  - • Abundant and convenient parking
  - • Medical and professional suites available from 3,900 to 33,000 square feet
  - • Owners association to maintain entire development
  - Classic Tuscan design utilizing stone and high quality craftsmanship
  - Ruild-to-suit lease available for qualified tenants