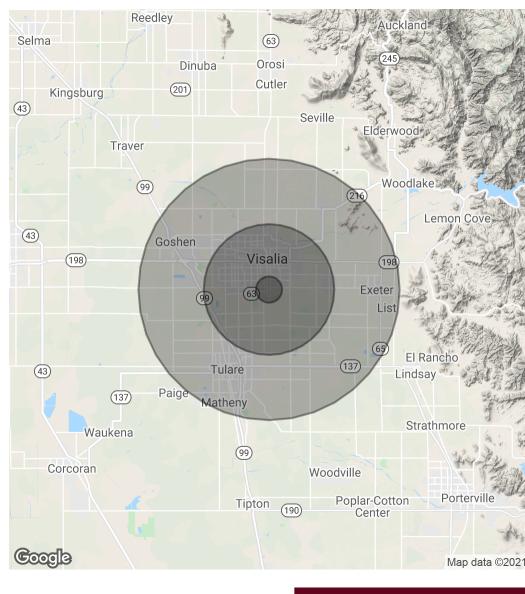

### Demographics Map & Report

| POPULATION           | 1 MILE   | 5 MILES  | <b>10 MILES</b> |
|----------------------|----------|----------|-----------------|
| Total Population     | 6,067    | 125,849  | 257,076         |
| Average age          | 37.6     | 31.9     | 30.8            |
| Average age (Male)   | 36.6     | 31.0     | 30.1            |
| Average age (Female) | 39.2     | 33.6     | 32.0            |
|                      |          |          |                 |
| HOUSEHOLDS & INCOME  | 1 MILE   | 5 MILES  | 10 MILES        |
| Total households     | 2,150    | 41,699   | 80,535          |
| # of persons per HH  | 2.8      | 3.0      | 3.2             |
| Average HH income    | \$77,808 | \$65,115 | \$64,487        |
|                      |          |          |                 |