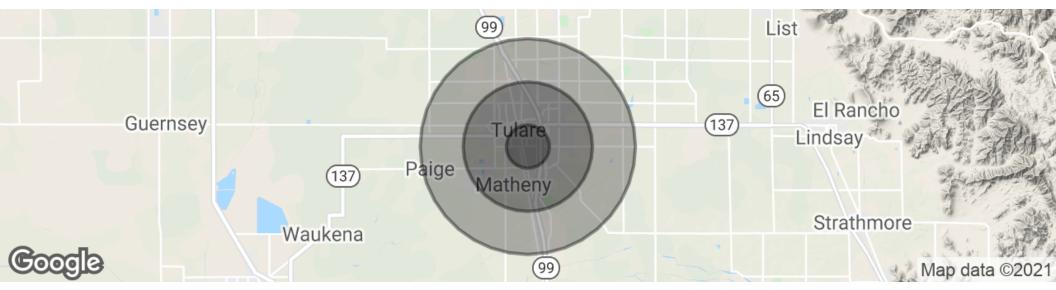

### Demographics Map & Report

| POPULATION          | 1 MILE    | 3 MILES   | 5 MILES   |
|---------------------|-----------|-----------|-----------|
| Total population    | 8,711     | 60,973    | 67,569    |
| Median age          | 27.9      | 29.7      | 29.6      |
| Median age (Male)   | 27.2      | 28.7      | 28.8      |
| Median age (Female) | 28.3      | 30.4      | 30.3      |
| HOUSEHOLDS & INCOME | 1 MILE    | 3 MILES   | 5 MILES   |
| Total households    | 2,575     | 18,294    | 20,151    |
| # of persons per HH | 3.4       | 3.3       | 3.4       |
| Average HH income   | \$37,207  | \$54,181  | \$55,569  |
| Average house value | \$186,248 | \$248,884 | \$250,662 |
|                     |           |           |           |

\* Demographic data derived from 2010 US Census