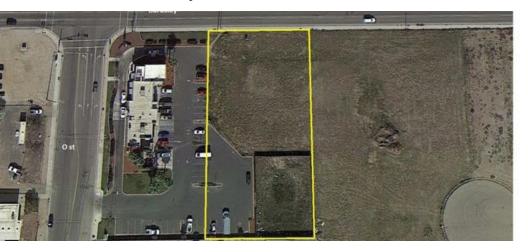

Price / SF:

\$9.33

**PROPERTY OVERVIEW** 

**PROPERTY HIGHLIGHTS** 

• 13 existing parking spaces.

Retail use.

ponding basin already installed. Approximately 9,700sf of building area.

#### MARTY ZEEB SIOR

+15596252128 x11 zeeb@aol.com CalDRE #00847045 132 N Akers St Visalia, CA 93291-5121 559.625.2128 | zeebre.com

Great retail location on Bardsley & O St. Shared parking lot with Burger King and includes 13 existing parking stalls and use of