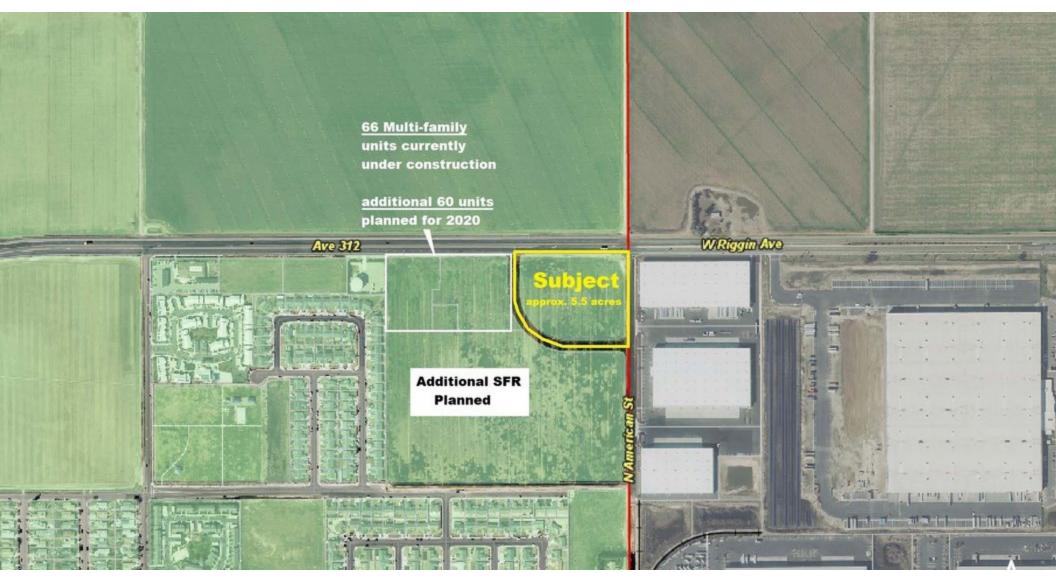

### **Additional Photos**

MARTY ZEEB SIOR +15596252128 x11 zeeb@aol.com CalDRE #00847045

#### **PROPERTY OVERVIEW**

This commercial site is a portion of Goshen Village East development. Located in the Opportunity Zone, Goshen Village East includes 89 single family residential lots and approx. 100-140 multi-family units. There is approx. 5.5 acres of commercial land available located along W. Riggin Ave. Ideal location for a small to medium size grocer and related retail services (ie. restaurants, barber shop, phone stores, etc.). Goshen is currently under-served for grocery and fresh produce. Most resident must travel to Visalia to shop. Site is subject to developing a grocery store of no less than 10,000sf as part of any initial project.