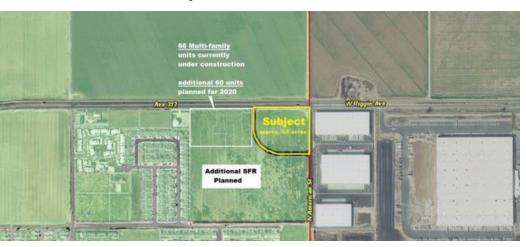

### **Additional Photos**

MARTY ZEEB SIOR +15596252128 x11 zeeb@aol.com CalDRE #00847045

#### **PROPERTY OVERVIEW**

This commercial site is a portion of Goshen Village East development. Located in the Opportunity Zone, Goshen Village East includes 89 single family residential lots and approx. 100-140 multi-family units. There is approx. 5.5 acres of commercial land available located along W. Riggin Ave. Ideal location for a small to medium size grocer and related retail services (ie. restaurants, barber shop, phone stores, etc.). Goshen is currently under-served for grocery and fresh produce. Most resident must travel to Visalia to shop. Site is subject to developing a grocery store of no less than 10,000sf as part of any initial project.