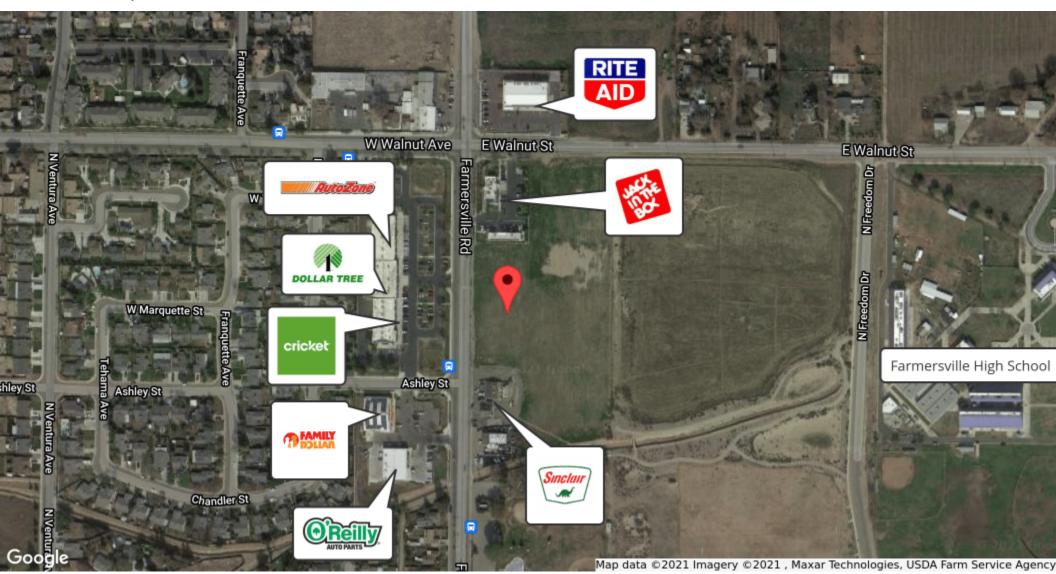

### **Retailer Map**

MARTY ZEEB SIOR

+15596252128 x11 zeeb@aol.com CalDRE #00847045 132 N Akers St Visalia, CA 93291-5121 559.625.2128 | zeebre.com

Location Maps