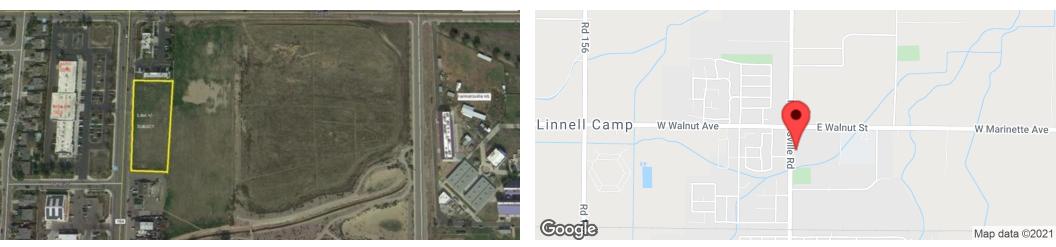

### **Executive Summary**

|   | SALE PRICE       | \$510,000  | PROPERTY OVERVIEW                                                                                                              |  |  |
|---|------------------|------------|--------------------------------------------------------------------------------------------------------------------------------|--|--|
|   |                  |            | Approx. 1.4ac of commercial frontage on Farmersville BLVD, Ideal for Fastfood, QSR and other high exposure retail uses. 74 new |  |  |
|   | OFFERING SUMMARY |            | apartments planned behind this site with access through will provide increase base.                                            |  |  |
|   | Available SF:    |            | PROPERTY HIGHLIGHTS                                                                                                            |  |  |
|   |                  |            | 393ft of Frontage on Farmersville Blvd                                                                                         |  |  |
|   |                  |            | 74 new units slated adjacent                                                                                                   |  |  |
|   |                  | 1.53 Acres | near Farmersville High School                                                                                                  |  |  |
| I | Lot Size:        |            |                                                                                                                                |  |  |
|   |                  |            |                                                                                                                                |  |  |