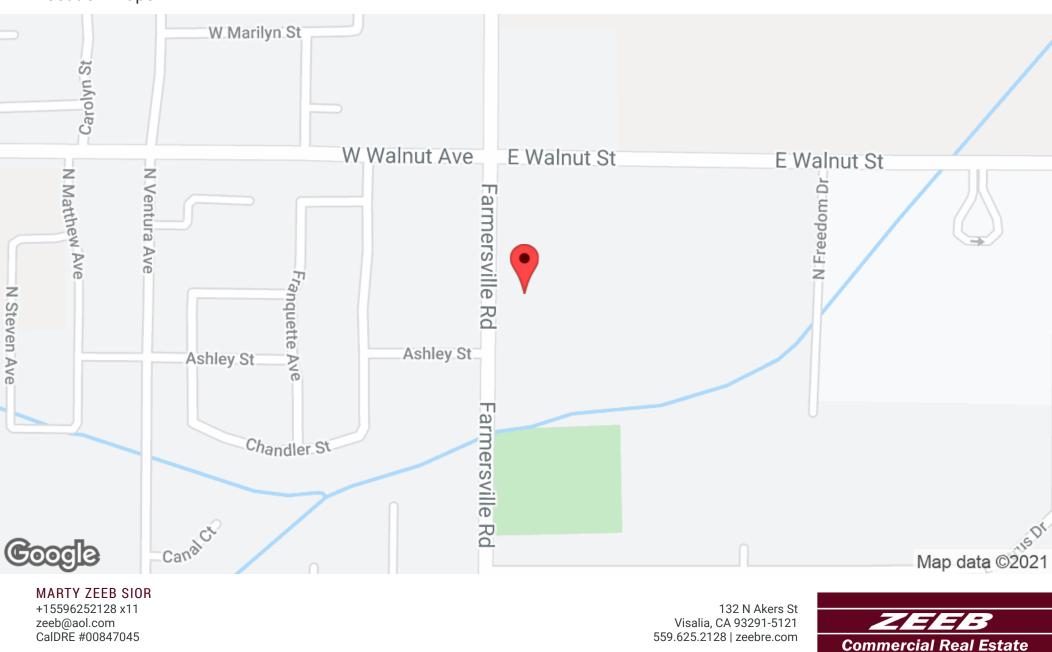

### **Executive Summary**

|   | SALE PRICE       | \$510,000  | PROPERTY OVERVIEW                                                                                                              |  |  |
|---|------------------|------------|--------------------------------------------------------------------------------------------------------------------------------|--|--|
|   |                  |            | Approx. 1.4ac of commercial frontage on Farmersville BLVD, Ideal for Fastfood, QSR and other high exposure retail uses. 74 new |  |  |
|   | OFFERING SUMMARY |            | apartments planned behind this site with access through will provide increase base.                                            |  |  |
|   | Available SF:    |            | PROPERTY HIGHLIGHTS                                                                                                            |  |  |
|   |                  |            | 393ft of Frontage on Farmersville Blvd                                                                                         |  |  |
|   |                  |            | 74 new units slated adjacent                                                                                                   |  |  |
|   |                  | 1.53 Acres | near Farmersville High School                                                                                                  |  |  |
| I | Lot Size:        |            |                                                                                                                                |  |  |
|   |                  |            |                                                                                                                                |  |  |