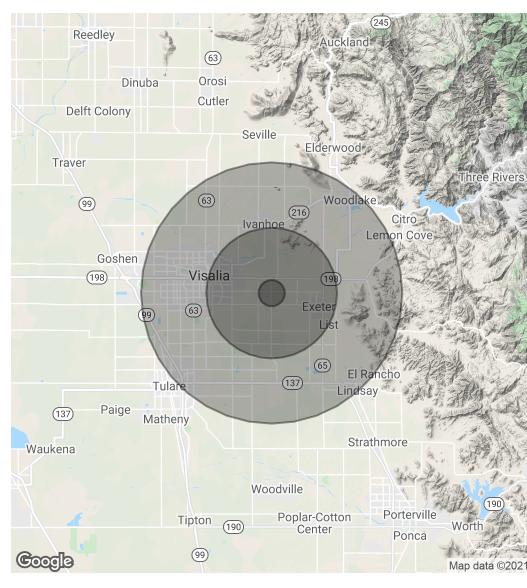

### **Demographics Map & Report**

| POPULATION           | 1 MILE    | 5 MILES   | 10 MILES        |
|----------------------|-----------|-----------|-----------------|
| Total Population     | 5,275     | 52,021    | 183,270         |
| Average age          | 25.7      | 30.0      | 31.2            |
| Average age (Male)   | 26.5      | 29.1      | 30.4            |
| Average age (Female) | 25.0      | 32.2      | 32.8            |
|                      |           |           |                 |
| HOUSEHOLDS & INCOME  | 1 MILE    | 5 MILES   | <b>10 MILES</b> |
| Total households     | 1,231     | 16,126    | 58,174          |
| # of persons per HH  | 4.3       | 3.2       | 3.2             |
| Average HH income    | \$39,406  | \$62,056  | \$62,866        |
| Average house value  | \$250,952 | \$270,118 | \$276,352       |

\* Demographic data derived from 2010 US Census

MARTY ZEEB SIOR +15596252128 x11 zeeb@aol.com CalDRE #00847045

132 N Akers St Visalia, CA 93291-5121 559.625.2128 | zeebre.com