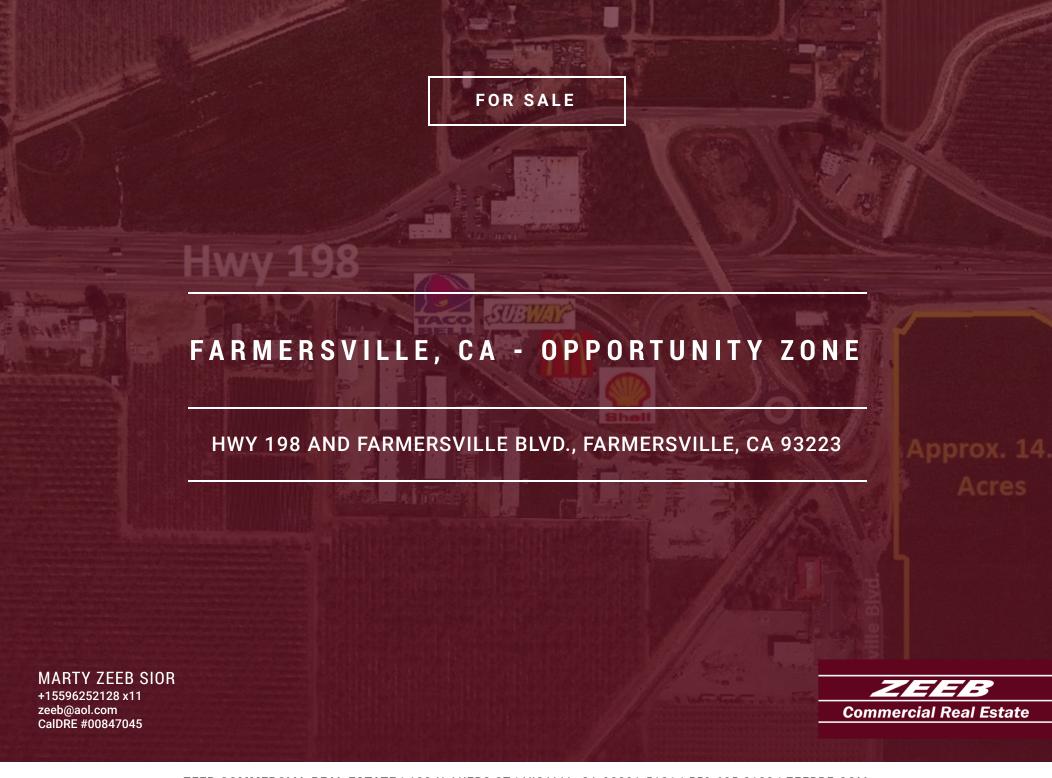

#### **OFFERING SUMMARY**

Sale Price: \$1,498,000

PROPERTY OVERVIEW

Prime Hwy 198 development opportunity! Located along the "Gateway to the Sequoias" this 14.81 acres is zoned C-H (Highway Commercial) and is an ideal location for a Hotel, fast-food, gas station and other related services.

#### **PROPERTY HIGHLIGHTS**

Lot Size: 14.81 Acres

- · Gateway to the Sequoias
- Prime Visibility
- Located in the Opportunity Zone

Zoning: Highway Commercial

**DEMOGRAPHICS** 

Price / SF: \$2.32

|                   | 1 MILE   | 5 MILES  | 10 MILES |
|-------------------|----------|----------|----------|
| Total Households  | 169      | 16,024   | 58,903   |
| Total Population  | 607      | 51,620   | 185,789  |
| Average HH Income | \$57,332 | \$62,682 | \$62,904 |