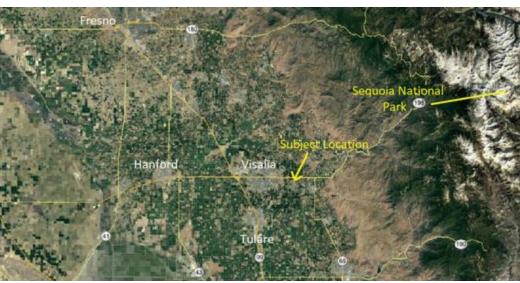

#### **OFFERING SUMMARY**

Sale Price: \$1,498,000

PROPERTY OVERVIEW

Prime Hwy 198 development opportunity! Located along the "Gateway to the Sequoias" this 14.81 acres is zoned C-H (Highway Commercial) and is an ideal location for a Hotel, fast-food, gas station and other related services.

#### **PROPERTY HIGHLIGHTS**

Lot Size: 14.81 Acres

- · Gateway to the Sequoias
- Prime Visibility
- Located in the Opportunity Zone

Zoning: Highway Commercial

**DEMOGRAPHICS** 

Price / SF: \$2.32

|                   | 1 MILE   | 5 MILES  | 10 MILES |
|-------------------|----------|----------|----------|
| Total Households  | 169      | 16,024   | 58,903   |
| Total Population  | 607      | 51,620   | 185,789  |
| Average HH Income | \$57,332 | \$62,682 | \$62,904 |