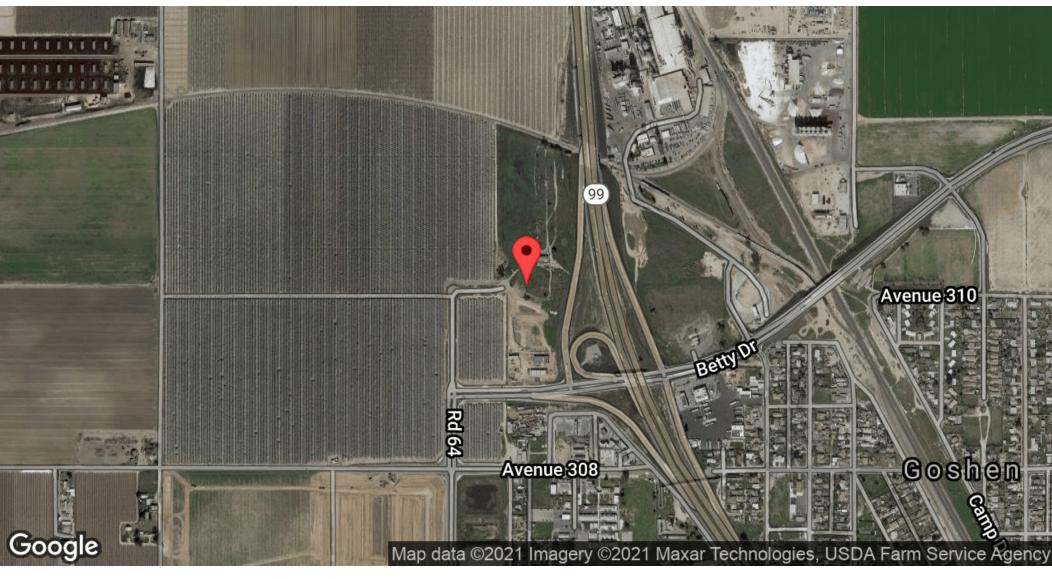

### PROPERTY OVERVIEW

Prime land for sale with Hwy 99 frontage. C-3 Zoning, can be Highway commercial, hotel site, RV park or retail center/travel center.

### **PROPERTY HIGHLIGHTS**

- Hwy 99 frontage
- · Highway commercial site
- · Most utilities at site.