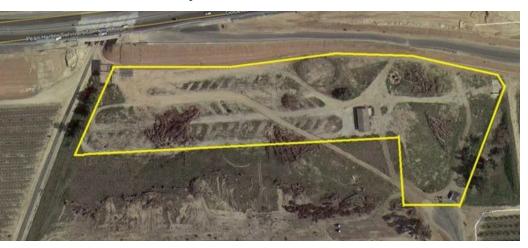

### PROPERTY OVERVIEW

Prime land for sale with Hwy 99 frontage. C-3 Zoning, can be Highway commercial, hotel site, RV park or retail center/travel center.

### **PROPERTY HIGHLIGHTS**

- Hwy 99 frontage
- · Highway commercial site
- · Most utilities at site.