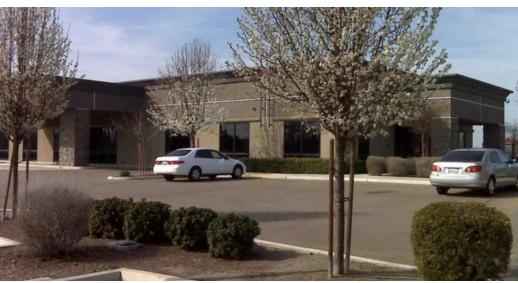

#### **PROPERTY OVERVIEW**

LAST ONE! Brand new class A office space to be built in VISALIA BUSINESS PARK. Landlord will design interior to suit. Great location near Mary's Vineyard Shopping Center. Parking/zoning can accommodate medical, dental or general office use. Tenant improvement allowance included. 6250-25,000 SF available. NNN Lease.

#### PROPERTY HIGHLIGHTS

- Can split-6,250 SF up to 25,000 SF available
- Excellent South East Location near Downtown Area
- · Interior designed to meet your needs
- Ample parking ratio suitable for Medical/Dental