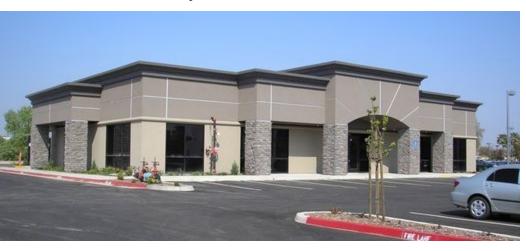

#### **PROPERTY OVERVIEW**

LAST ONE! Brand new class A office space to be built in VISALIA BUSINESS PARK. Landlord will design interior to suit. Great location near Mary's Vineyard Shopping Center. Parking/zoning can accommodate medical, dental or general office use. Tenant improvement allowance included. 6250-25,000 SF available. NNN Lease.

#### PROPERTY HIGHLIGHTS

- Can split-6,250 SF up to 25,000 SF available
- Excellent South East Location near Downtown Area
- · Interior designed to meet your needs
- Ample parking ratio suitable for Medical/Dental