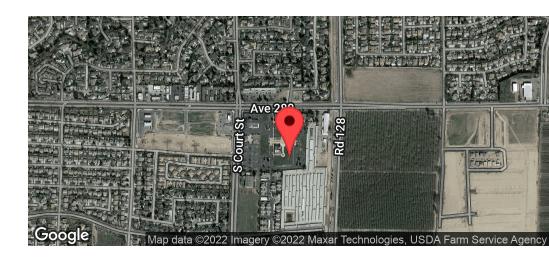

# **Location Maps**

MARTY ZEEB SIOR +15596252128 x11 zeeb@aol.com CalDRE #00847045

Demographics Map & Report

| POPULATION          | 1 MILE    | 5 MILES   | 10 MILES  |
|---------------------|-----------|-----------|-----------|
| Total population    | 6,043     | 124,194   | 255,430   |
| Median age          | 37.5      | 31.9      | 30.8      |
| Median age (Male)   | 36.5      | 31.0      | 30.1      |
| Median age (Female) | 39.2      | 33.6      | 32.1      |
| HOUSEHOLDS & INCOME | 1 MILE    | 5 MILES   | 10 MILES  |
| Total households    | 2,145     | 41,124    | 79,988    |
| # of persons per HH | 2.8       | 3.0       | 3.2       |
| Average HH income   | \$77,603  | \$65,148  | \$64,709  |
| Average house value | \$320,395 | \$268,863 | \$271,350 |