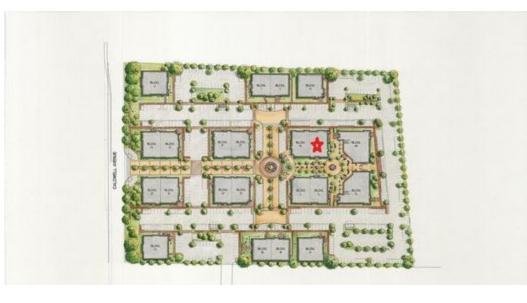

#### PROPERTY HIGHLIGHTS

- Net Pad, all on site and off site improvement completed and in place
- Design your own floor plan
- Abundant and convenient parking
- Medical and professional suites available from 3,900 to 33,000 square feet
- Owners association to maintain entire development
- Classic Tuscan design utilizing stone and high quality craftsmanship
- · Build-to-suit lease available for qualified tenants