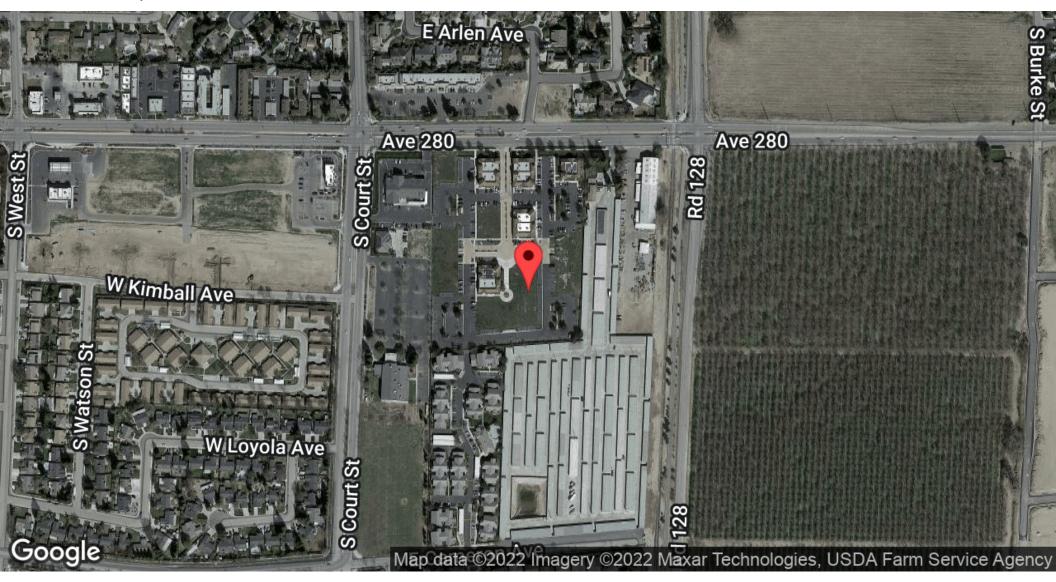

# **Location Maps**

MARTY ZEEB SIOR +15596252128 x11 zeeb@aol.com CalDRE #00847045

Demographics Map & Report

| POPULATION          | 1 MILE    | 5 MILES   | 10 MILES  |
|---------------------|-----------|-----------|-----------|
| Total population    | 6,043     | 124,194   | 255,430   |
| Median age          | 37.5      | 31.9      | 30.8      |
| Median age (Male)   | 36.5      | 31.0      | 30.1      |
| Median age (Female) | 39.2      | 33.6      | 32.1      |
| HOUSEHOLDS & INCOME | 1 MILE    | 5 MILES   | 10 MILES  |
| Total households    | 2,145     | 41,124    | 79,988    |
| # of persons per HH | 2.8       | 3.0       | 3.2       |
| Average HH income   | \$77,603  | \$65,148  | \$64,709  |
| Average house value | \$320,395 | \$268,863 | \$271,350 |