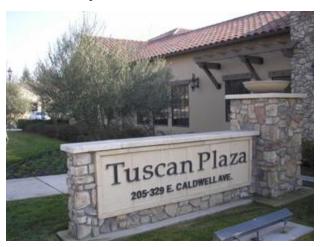

# **Executive Summary**

| LEASE RATE | \$2.25/SF |
|------------|-----------|
|------------|-----------|

### **PROPERTY OVERVIEW**

Design your own suite in a "warm shell" office building in Visalia's prestigious professional office development, TUSCAN PLAZA. With its abundant and convenient parking, this highly visible Southern Visalia location (on Caldwell between Santa Fe & Court Streets), is the perfect opportunity for you to create the office or medical space of your dreams. Classic Tuscan design, quality construction and tasteful landscaping. Build-to-suit, professional office lease (\$2.25/sf NNN), medical lease (2.50/sf NNN). Contact Marty for more information.