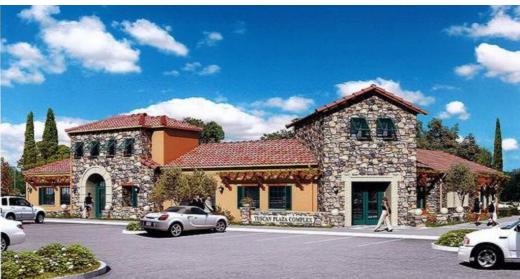

# TUSCAN PLAZA 319

319 E CALDWELL AVENUE, VISALIA, CA 93277

MARTY ZEEB SIOR +15596252128 x11 zeeb@aol.com CalDRE #00847045 ZEES

Commercial Real Estate

### **PROPERTY OVERVIEW**

Design your own suite in a "warm shell" office building in Visalia's prestigious professional office development, TUSCAN PLAZA. With its abundant and convenient parking, this highly visible Southern Visalia location (on Caldwell between Santa Fe & Court Streets), is the perfect opportunity for you to create the office or medical space of your dreams. Classic Tuscan design, quality construction and tasteful landscaping. Build-to-suit, professional office lease (\$2.25/sf NNN), medical lease (2.50/sf NNN). Contact Marty for more information.

#### PROPERTY HIGHLIGHTS

- Net Pad, all on site and off site improvement completed and in place
- Design your own floor plan
- Abundant and convenient parking
- Medical and professional suites available from 3,900 to 33,000 square feet
- Owners association to maintain entire development
- Classic Tuscan design utilizing stone and high quality craftsmanship
- · Build-to-suit lease available for qualified tenants