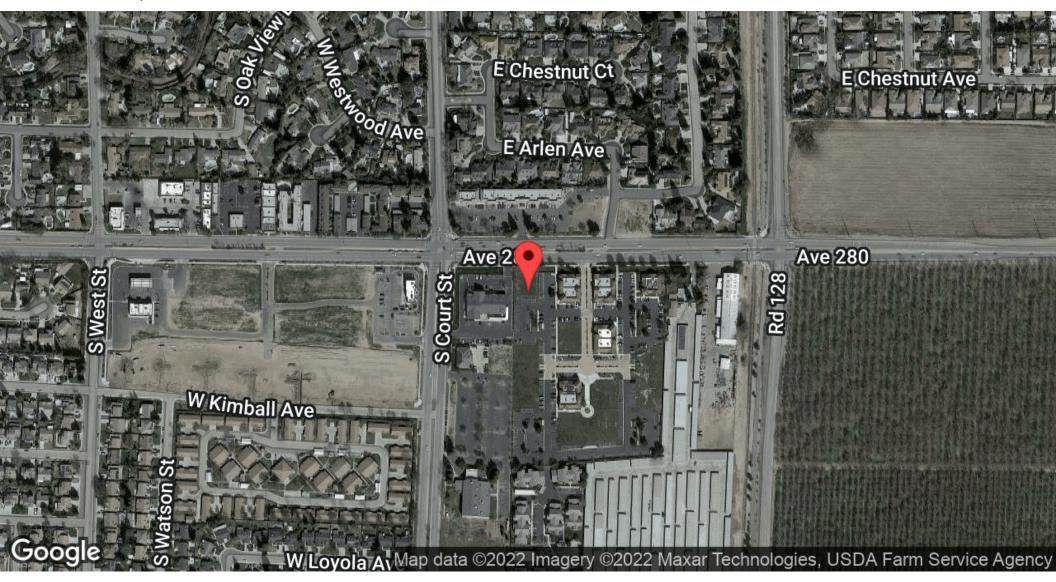

# **Location Maps**

MARTY ZEEB SIOR +15596252128 x11 zeeb@aol.com CalDRE #00847045

132 N Akers St Visalia, CA 93291-5121 559.625.2128 | zeebre.com

Demographics Map & Report

| POPULATION          | 1 MILE    | 5 MILES   | 10 MILES  |
|---------------------|-----------|-----------|-----------|
| Total population    | 6,741     | 126,018   | 259,095   |
| Median age          | 38.1      | 31.9      | 30.7      |
| Median age (Male)   | 37.3      | 31.0      | 30.1      |
| Median age (Female) | 39.6      | 33.6      | 31.8      |
| HOUSEHOLDS & INCOME | 1 MILE    | 5 MILES   | 10 MILES  |
| Total households    | 2,401     | 41,715    | 80,946    |
| # of persons per HH | 2.8       | 3.0       | 3.2       |
| Average HH income   | \$77,968  | \$65,246  | \$64,141  |
| Average house value | \$321,614 | \$270,704 | \$270,929 |