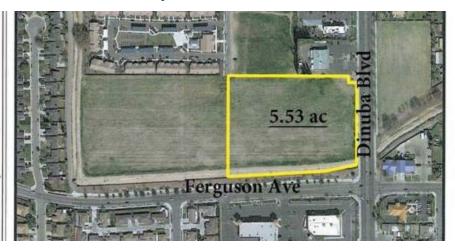

#### **OFFERING SUMMARY**

Available SF:

Lot Size: 5.53 Acres

Price / SF:

\$7.05

#### PROPERTY OVERVIEW

5.53 acre parcel on Visalia's desirable northwest side. Parcel is close to major retail center and the popular Riverway Dr. Sports Park.

Zoned Mixed Use Commercial there are many opportunities for retail and office users . Call Marty for details.

#### **PROPERTY HIGHLIGHTS**

- · Located on N. Dinuba Blvd.
- · Great visibility and high traffic area

MARTY ZEEB SIOR

+15596252128 x11 zeeb@aol.com CaIDRE #00847045