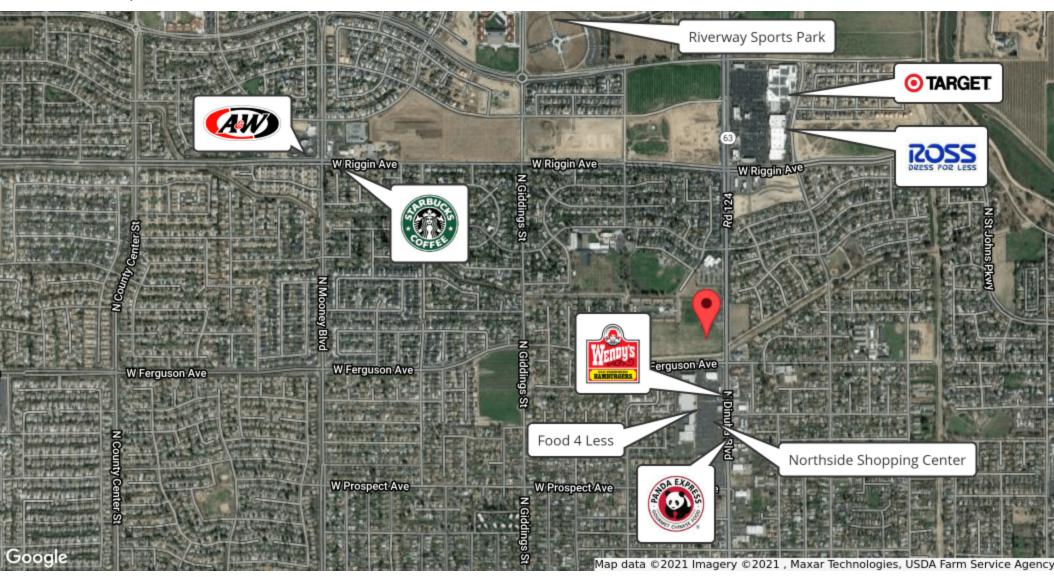

## **Executive Summary**





**SALE PRICE** 

\$1,698,000

#### **OFFERING SUMMARY**

Available SF:

Lot Size: 5.53 Acres

Price / SF:

\$7.05

#### PROPERTY OVERVIEW

5.53 acre parcel on Visalia's desirable northwest side. Parcel is close to major retail center and the popular Riverway Dr. Sports Park.

Zoned Mixed Use Commercial there are many opportunities for retail and office users . Call Marty for details.

#### **PROPERTY HIGHLIGHTS**

- · Located on N. Dinuba Blvd.
- · Great visibility and high traffic area

MARTY ZEEB SIOR

+15596252128 x11 zeeb@aol.com CaIDRE #00847045



## **Location Map**



MARTY ZEEB SIOR +15596252128 x11 zeeb@aol.com CalDRE #00847045



## Retailer Map



MARTY ZEEB SIOR +15596252128 x11 zeeb@aol.com CalDRE #00847045



# Demographics Map & Report

| POPULATION           | 1 MILE | 5 MILES | 10 MILES |
|----------------------|--------|---------|----------|
| Total Population     | 345    | 48,435  | 195,249  |
| Average Age          | 29.7   | 27.8    | 30.9     |
| Average Age (Male)   | 30.8   | 27.7    | 30.4     |
| Average Age (Female) | 28.2   | 28.7    | 32.1     |
| HOUSEHOLDS & INCOME  | 1 MILE | 5 MILES | 10 MILES |
| Total Households     | 84     | 13,418  | 60,738   |

| HOUSEHOLDS & INCOME | 1 MILE    | 5 MILES   | 10 MILES  |
|---------------------|-----------|-----------|-----------|
| Total Households    | 84        | 13,418    | 60,738    |
| # of Persons per HH | 4.1       | 3.6       | 3.2       |
| Average HH Income