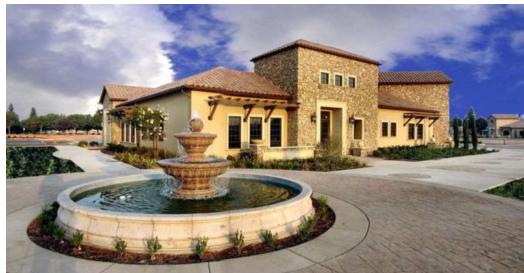

#### **PROPERTY OVERVIEW**

Design your own suite in an office building in Visalia's prestigious professional office development, TUSCAN PLAZA. With its abundant and convenient parking, this highly visible Southern Visalia location (on Caldwell between Santa Fe & Court Streets), is the perfect opportunity for you to create the office of your dreams. Classic Tuscan design, quality construction and tasteful landscaping. Build-to-suit, cold shell delivered building available to purchase(\$250/sf) or lease (\$1.85/sf NNN). Contact Marty for more information. Will also sell fully improved building pad for \$100/sf. all utilities and site improvements are in. Plans available for additional cost.

#### PROPERTY HIGHLIGHTS

- Net Pad, all on site and off site improvement completed and in place
- Design your own floor plan
- Abundant and convenient parking
- Medical and professional suites available from 3,900 to 33,000 square feet
- Owners association to maintain entire development
- Classic Tuscan design utilizing stone and high quality craftsmanship
- Build-to-suit lease available for qualified tenants