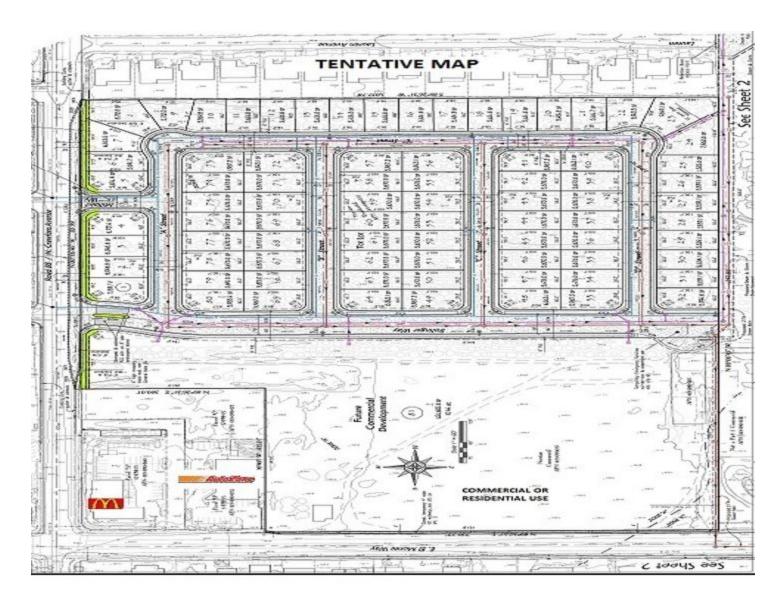

Population     | 10,721 | 27,998  | 39,428  |
| Average age          | 27.3   | 27.5    | 27.8    |
| Average age (Male)   | 27.1   | 27.2    | 27.4    |
| Average age (Female) | 27.7   | 27.8    | 28.2    |

| HOUSEHOLDS & INCOME | 1 MILE    | 3 MILES   | 5 MILES   |
|---------------------|-----------|-----------|-----------|
| Total households    | 2,865     | 7,229     | 10,106    |
| # of persons per HH | 3.7       | 3.9       | 3.9       |
| Average HH income   | \$47,982  | \$51,300  | \$52,986  |
| Average house value | \$195,593 | \$215,433 | \$251,550 |

<sup>\*</sup> Demographic data derived from 2010 US Census



MARTY ZEEB SIOR +15596252128 x11 zeeb@aol.com CalDRE #00847045



### Retailer Map



MARTY ZEEB SIOR +15596252128 x11

zeeb@aol.com CalDRE #00847045



### Site Plan



MARTY ZEEB SIOR +15596252128 x11 zeeb@aol.com CalDRE #00847045