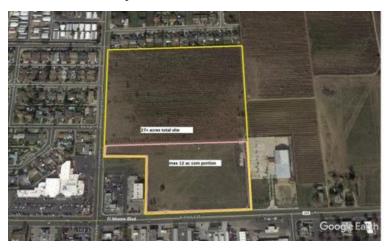

### PROPERTY OVERVIEW

Approx 27 Ac of Residential and Commercial property on E. EL Monte Way and Crawford. Commercial portion is flexible depending on need, can be none or up to 12 acres. Residential portion can be up to 26+ ac. Priced as a bulk sale, though Sellers will consider splitting it. Great site with both residential and commercial uses adjacent to it. City is flexible on the Commercial vs Residential use at this location.

#### **PROPERTY HIGHLIGHTS**

- Commercial and/or Residential use
- Great location for Commercial Development
- Great Opportunity for Residential Development

MARTY ZEEB SIOR +15596252128 x11 zeeb@aol.com