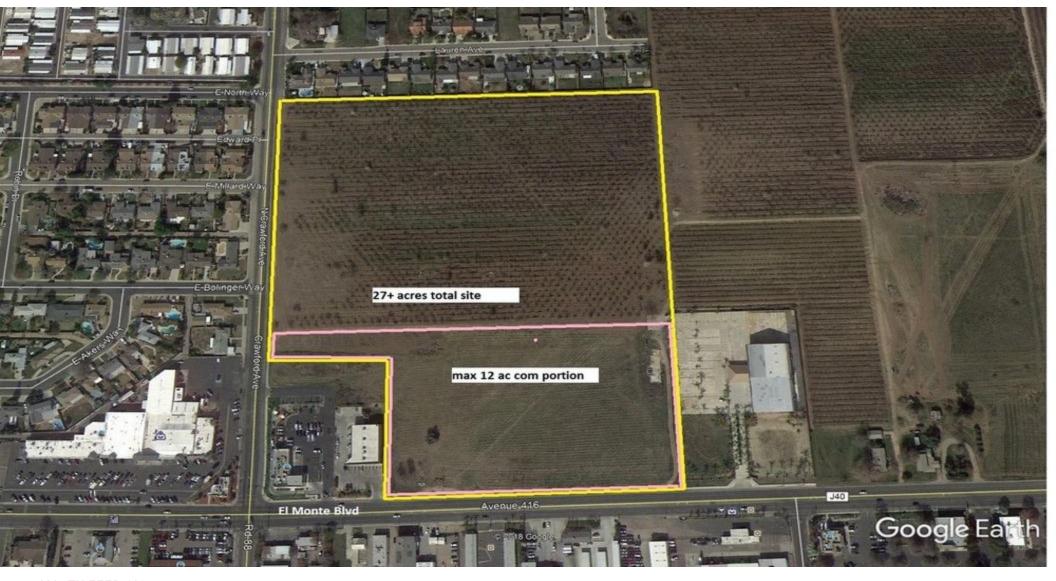

### PROPERTY OVERVIEW

Approx 27 Ac of Residential and Commercial property on E. EL Monte Way and Crawford. Commercial portion is flexible depending on need, can be none or up to 12 acres. Residential portion can be up to 26+ ac. Priced as a bulk sale, though Sellers will consider splitting it. Great site with both residential and commercial uses adjacent to it. City is flexible on the Commercial vs Residential use at this location.

### Site Plan

MARTY ZEEB SIOR +15596252128 x11 zeeb@aol.com CalDRE #00847045