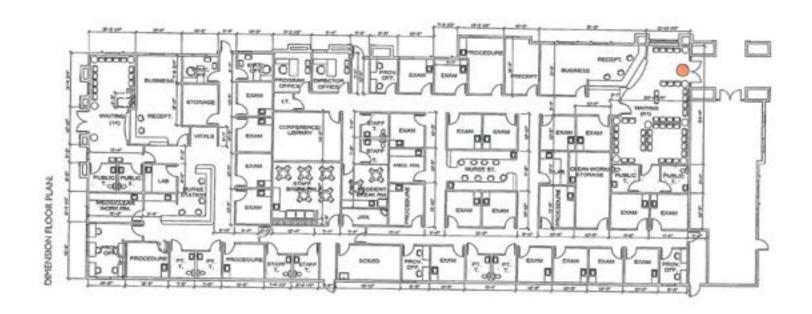

LEASE RATE: \$2.00 /SF NNN

PROPOSED SF: 13,356 SF

BUILDING TYPE: OFFICE / MEDICAL

**ZONING:** Mixed Use Commercial



Proposed approx. 13,356sf 1st class building in Tuscan Plaza in Visalia's Southeast area. Old World styling with modern amenities with plenty of on site parking. \$275/sf shell condition sale price and \$2.00/sf NNN lease rate. Proposed medical clinic floorplans available, with medical buildout at additional cost. **Please call Broker for details.** 



# FOR LEASE OFFICE / MEDICAL 237 E Caldwell Ave Visalia, CA 93277

### PROPERTY ELEVATIONS & MAP







# FOR SALE OR LEASE OFFICE / MEDICAL 237 E Caldwell Ave Visalia, CA 93277

#### PROPOSED MEDICAL CLINIC I



# FOR SALE or LEASE | OFFICE / MEDICAL 237 E Caldwell Ave Visalia, CA 93277

#### PROPOSED MEDICAL CLINIC II





### **DEMOGRAPHICS**

| POPULATION            |        |        |         |
|-----------------------|--------|--------|---------|
|                       | 1 Mile | 3 Mile | 5 Mile  |
| 2018 TOTAL POPULATION | 10,587 | 72,322 | 131,771 |
| Average Age           | 26.1   | 30.9   | 31.8    |
| Average Age (Male)    | 25.6   | 30.3   | 31.0    |
| Average Age (Female)  | 27.2   | 32.6   | 33.5    |

| HOUSEHOLDS          | 1 Mile    | 3 Mile    | 5 Mile    |
|---------------------|-----------|-----------|-----------|
| Total Households    | 2,906     | 22,900    | 43,502    |
| # of Persons per HH | 3.6       | 3.2       | 3.0       |
| Average HH Income   | \$48,244  | \$64,358  | \$66,694  |
| Average House Value | \$177,045 | \$263,934 | \$276,893 |