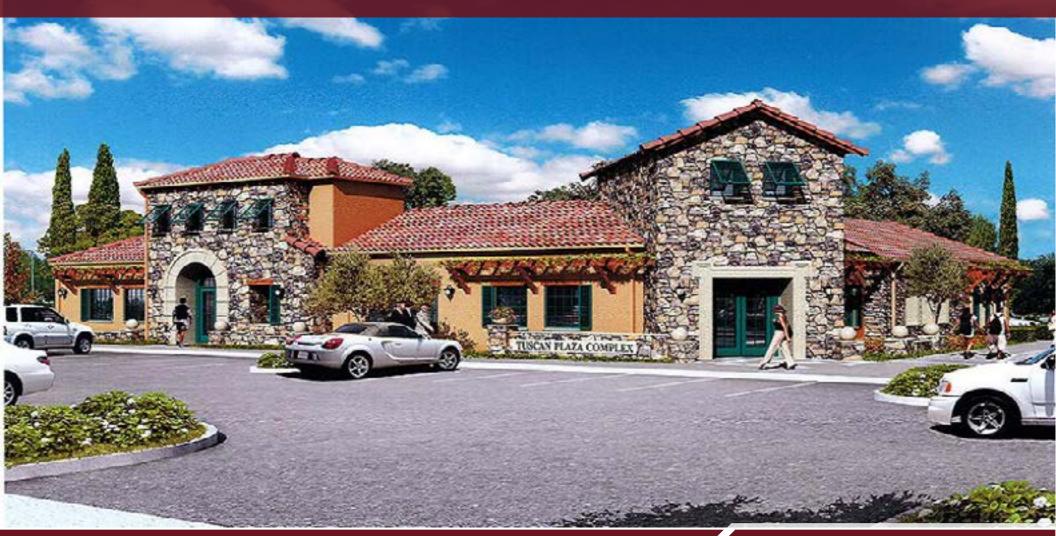

#### LISTING HIGHLIGHTS

SALE PRICE: \$275 /SF

LEASE RATE: \$2.00 /SF NNN

PROPOSED SF: 13,356 SF

BUILDING TYPE: OFFICE / MEDICAL

**ZONING:** Mixed Use Commercial

Proposed approx. 13,356sf 1st class building in Tuscan Plaza in Visalia's Southeast area. Old World styling with modern amenities with plenty of on site parking. \$275/sf shell condition sale price and \$2.00/sf NNN lease rate. Proposed medical clinic floorplans available, with medical buildout at additional cost. **Please call Broker for details.** 