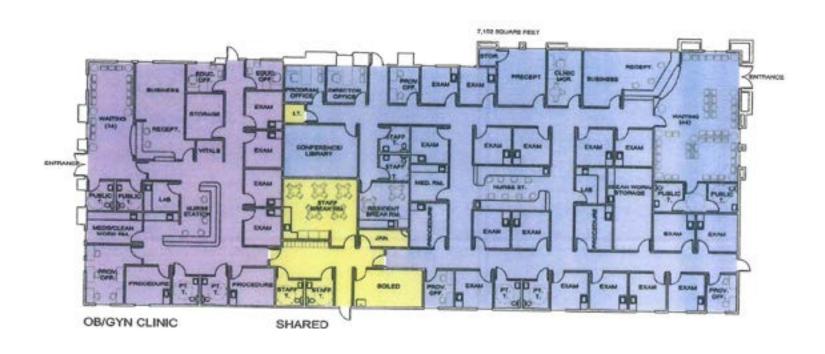

or LEASE OFFICE / MEDICAL 237 E Caldwell Ave Visalia, CA 93277

#### LISTING HIGHLIGHTS

SALE PRICE: \$275 /SF

LEASE RATE: \$2.00 /SF NNN

PROPOSED SF: 13,356 SF

BUILDING TYPE: OFFICE / MEDICAL

**ZONING:** Mixed Use Commercial



Proposed approx. 13,356sf 1st class building in Tuscan Plaza in Visalia's Southeast area. Old World styling with modern amenities with plenty of on site parking. \$275/sf shell condition sale price and \$2.00/sf NNN lease rate. Proposed medical clinic floorplans available, with medical buildout at additional cost. **Please call Broker for details.** 



# FOR LEASE OFFICE / MEDICAL 237 E Caldwell Ave Visalia, CA 93277

### PROPERTY ELEVATIONS & MAP







# FOR SALE OR LEASE OFFICE / MEDICAL 237 E Caldwell Ave Visalia, CA 93277

#### PROPOSED MEDICAL CLINIC I



# FOR SALE or LEASE | OFFICE / MEDICAL 237 E Caldwell Ave Visalia, CA 93277

#### PROPOSED MEDICAL CLINIC II





### **DEMOGRAPHICS**

| POPULATION            |        |        |         |
|-----------------------|--------|--------|---------|
|                       | 1 Mile | 3 Mile | 5 Mile  |
| 2018 TOTAL POPULATION | 10,587 | 72,322 | 131,771 |
| Average Age           | 26.1   | 30.9   | 31.8    |
| Average Age (Male)    | 25.6   | 30.3   | 31.0    |
| Average Age (Female)  | 27.2   | 32.6   | 33.5    |

| HOUSEHOLDS          | 1 Mile    | 3 Mile    | 5 Mile    |
|---------------------|-----------|-----------|-----------|
| Total Households    | 2,906     | 22,900    | 43,502    |
| # of Persons per HH | 3.6       | 3.2       | 3.0       |
| Average HH Income   | \$48,244  | \$64,35