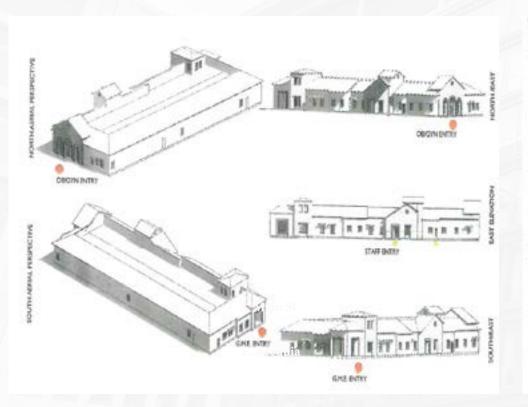

93277



FOR SALE OR LEASE · DOWNTOWN VISALIA · OFFICE / MEDICAL

ZI 3 3 3 Commercial Real Estate

### FOR SALE or LEASE OFFICE / MEDICAL 237 E Caldwell Ave Visalia, CA 93277

#### LISTING HIGHLIGHTS

SALE PRICE: \$275 /SF

LEASE RATE: \$2.00 /SF NNN

PROPOSED SF: 13,356 SF

BUILDING TYPE: OFFICE / MEDICAL

**ZONING:** Mixed Use Commercial



Proposed approx. 13,356sf 1st class building in Tuscan Plaza in Visalia's Southeast area. Old World styling with modern amenities with plenty of on site parking. \$275/sf shell condition sale price and \$2.00/sf NNN lease rate. Proposed medical clinic floorplans available, with medical buildout at additional cost. **Please call Broker for details.** 



# FOR LEASE OFFICE / MEDICAL 237 E Caldwell Ave Visalia, CA 93277

### PROPERTY ELEVATIONS & MAP







# FOR SALE OR LEASE OFFICE / MEDICAL 237 E Caldwell Ave Visalia, CA 93277

#### PROPOSED MEDICAL CLINIC I



# FOR SALE or LEASE | OFFICE / MEDICAL 237 E Caldwell Ave Visalia, CA 93277

#### PROPOSED MEDICAL CLINIC II





### **DEMOGRAPHICS**

| POPULATION            |        |        |         |
|-----------------------|--------|--------|---------|
|                       | 1 Mile | 3 Mile | 5 Mile  |
| 2018 TOTAL POPULATION | 10,587 | 72,322 | 131,771 |
| Average Age           | 26.1   | 30.9   | 31.8    |
| Average Age (Male)    | 25.6   | 30.3   | 31.0    |
| Average Age (Female)  | 27.2   | 32.6   | 33.5    |

| HOUSEHOLDS          | 1 Mile    | 3 Mile    | 5 Mile    |
|---------------------|-----------|-----------|-----------|
| Total Households    | 2,906     | 22,900    | 43