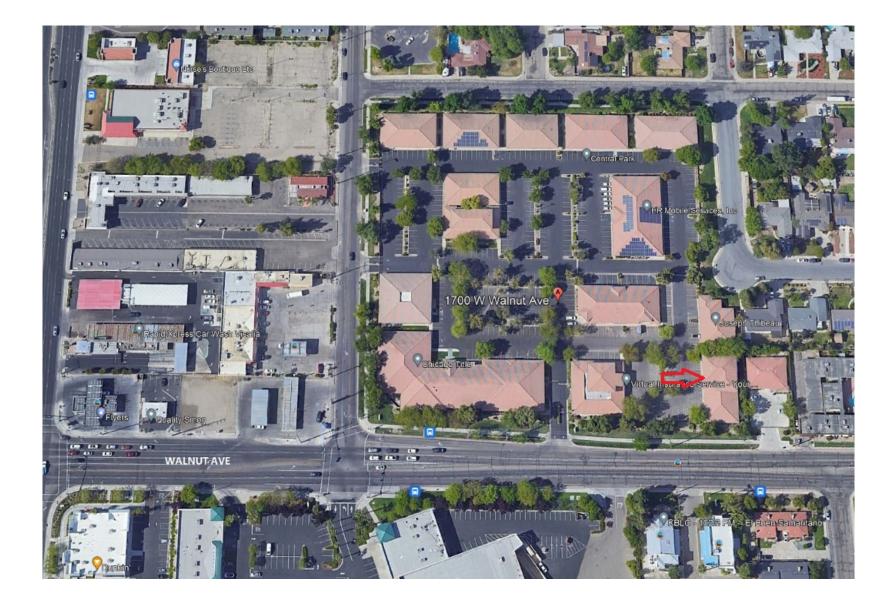

# **FOR SALE - Investment Property 3 Unit Office Building - Strong Tenants with Parking** 1700 W Walnut St, VISALIA, CA 93277

FOR SALE • 7,570 SF - OFFICE - MULTI-UNIT INVESTMENT

MARTY ZEEB ZEEB COMMERCIAL BROKER DRE# 00847045 - 559.625.2128 x11 - zeeb@aol.com

### LISTING HIGHLIGHTS

Multi-Unit leased Investment. Well maintained 3 Unit office building with a 6% cap rate. Strong Tenants and on site parking. Located in gated office park just east of Visalia's busy Mooney Blvd. retail area. Call to see, by appointment only.

#### Investment Property - For Sale 1700 W. WALNUT ST, VISALIA, CA 93277