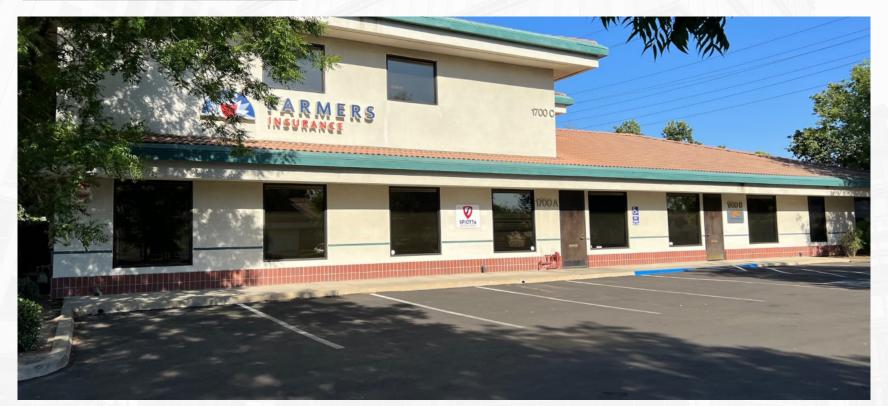

# **FOR SALE - Investment Property 3 Unit Office Building - Strong Tenants with Parking** 1700 W Walnut St, VISALIA, CA 93277

FOR SALE • 7,570 SF - OFFICE - MULTI-UNIT INVESTMENT

MARTY ZEEB ZEEB COMMERCIAL BROKER DRE# 00847045 - 559.625.2128 x11 - zeeb@aol.com

### LISTING HIGHLIGHTS

Multi-Unit leased Investment. Well maintained 3 Unit office building with a 6% cap rate. Strong Tenants and on site parking. Located in gated office park just east of Visalia's busy Mooney Blvd. retail area. Call to see, by appointment only.

#### Investment Property - For Sale 1700 W. WALNUT ST, VISALIA, CA 93277