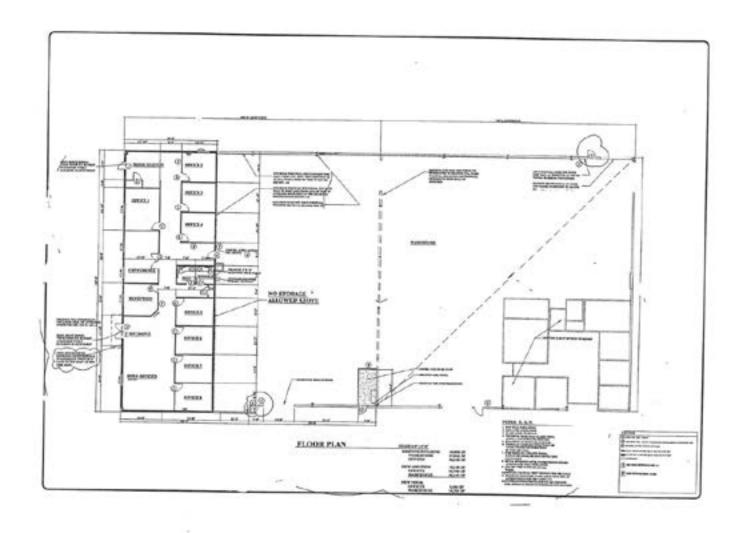

## LISTING HIGHLIGHTS

20,000+sf warehouse building with 8 offices, large bullpen, conference room, and lab or extra work station. Special fire suppression system. Approx. 14,304sf of warehouse and approx. 5,800+ of office space. Please call to see, do not disturb Tenants.

LEASE RATE: \$15,600 / MONTH + NNN

TYPE: **DISTRIBUTION WAREHOUSE** 

**BUILDING SIZE:** 20,000 SF

NO OF FLOORS: 1

LAND AC: 1.31 AC

**ZONING:** CS<sub>0</sub>