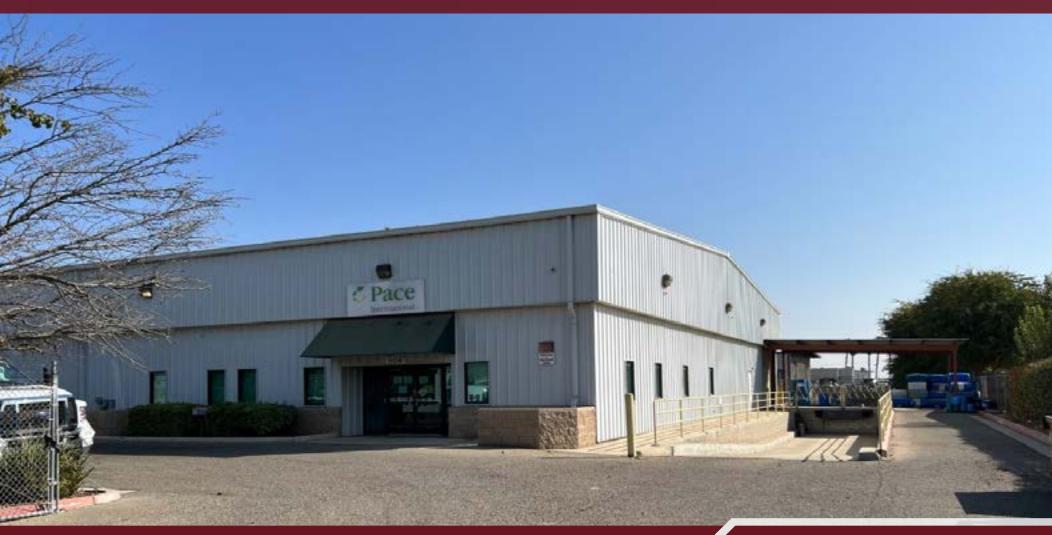

## 20,000 SF - INDUSTRIAL BUILDING FOR LEASE

8 Offices, Large Bullpen, Conference Room, Lab Area 1104 N Nevada St., VISALIA, CA 93291

FOR LEASE • 20,000 SF INDUSTRIAL BUILDING

MARTY ZEEB ZEEB COMMERCIAL BROKER DRE# 00847045 - 559.625.2128 x11 - zeeb@aol.com

## LISTING HIGHLIGHTS

20,000+sf warehouse building with 8 offices, large bullpen, conference room, and lab or extra work station. Special fire suppression system. Approx. 14,304sf of warehouse and approx. 5,800+ of office space. Please call to see, do not disturb Tenants.

LEASE RATE: \$15,600 / MONTH + NNN

TYPE: **DISTRIBUTION WAREHOUSE** 

**BUILDING SIZE:** 20,000 SF

NO OF FLOORS: 1

LAND AC: 1.31 AC

**ZONING:** CS<sub>0</sub>