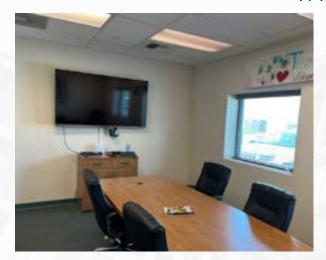

## INTERIOR PICS

## LISTING HIGHLIGHTS

20,000+sf warehouse building with 8 offices, large bullpen, conference room, and lab or extra work station. Special fire suppression system. Approx. 14,304sf of warehouse and approx. 5,800+ of office space. Please call to see, do not disturb Tenants.