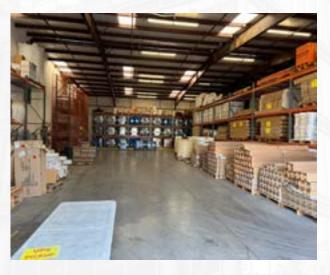

## 20,000 SF - INDUSTRIAL BUILDING FOR LEASE

8 Offices, Large Bullpen, Conference Room, Lab Area 1104 N Nevada St., VISALIA, CA 93291



FOR LEASE • 20,000 SF INDUSTRIAL BUILDING

MARTY ZEEB ZEEB COMMERCIAL BROKER DRE# 00847045 - 559.625.2128 x11 - zeeb@aol.com



## LISTING HIGHLIGHTS

20,000+sf warehouse building with 8 offices, large bullpen, conference room, and lab or extra work station. Special fire suppression system. Approx. 14,304sf of warehouse and approx. 5,800+ of office space. Please call to see, do not disturb Tenants.

LEASE RATE: \$15,600 / MONTH + NNN

TYPE: **DISTRIBUTION WAREHOUSE** 

**BUILDING SIZE:** 20,000 SF

NO OF FLOORS: 1

LAND AC: 1.31 AC

**ZONING:** CS<sub>0</sub>



## INTERIOR PICS













## **DEMOGRAPHICS**

| POPULATION            |        |        |         |
|-----------------------|--------|--------|---------|
|                       | 1 Mile | 3 Mile | 5 Mile  |
| 2018 TOTAL POPULATION | 10,587 | 72,322 | 131,771 |
| Average Age           | 26.1   | 30.9   | 31.8    |
| Average Age (Male)    | 25.6   | 30.3   | 31.0    |
| Average Age (Female)  | 27.2   | 32.6   | 33.5    |

| HOUSEHOLDS          | 1 Mile    | 3 Mile    | 5 Mile    |
|---------------------|-----------|-----------|-----------|
| Total Households    | 2,906     | 22,900    | 43,502    |
| # of Persons per HH | 3.6       | 3.2       | 3.0       |
| Average HH Income   | \$48,244  | \$64,358  | \$66,694  |
| Average House Value | \$177,045 | \$263,934 | \$276,893 |