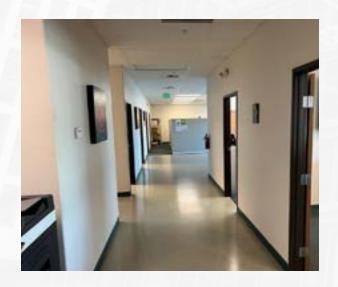

## 20,000 SF - INDUSTRIAL BUILDING FOR LEASE

8 Offices, Large Bullpen, Conference Room, Lab Area 1104 N Nevada St., VISALIA, CA 93291



FOR LEASE • 20,000 SF INDUSTRIAL BUILDING

MARTY ZEEB ZEEB COMMERCIAL BROKER DRE# 00847045 - 559.625.2128 x11 - zeeb@aol.com



## LISTING HIGHLIGHTS

20,000+sf warehouse building with 8 offices, large bullpen, conference room, and lab or extra work station. Special fire suppression system. Approx. 14,304sf of warehouse and approx. 5,800+ of office space. Please call to see, do not disturb Tenants.

LEASE RATE: \$15,600 / MONTH + NNN

TYPE: **DISTRIBUTION WAREHOUSE** 

**BUILDING SIZE:** 20,000 SF

NO OF FLOORS: 1

LAND AC: 1.31 AC

**ZONING:** CS<sub>0</sub>



## INTERIOR PICS













## **DEMOGRAPHICS**

| POPULATION            |        |        |         |
|-----------------------|--------|--------|---------|
|                       | 1 Mile | 3 Mile | 5 Mile  |
| 2018 TOTAL POPULATION | 10,587 | 72,322 | 131,771 |
| Average Age           | 26.1   | 30.9   | 31.8    |
| Average Age (Male)    | 25.6   | 30.3   | 31.0    |
| Average Age (Female)  | 27.2   | 32.6   | 33.5    |

| HOUSEHOLDS          | 1 Mile    | 3 Mile    | 5 Mile    |
|---------------------|-----------|-----------|-----------|
| Total Households    | 2,906     | 22,900    | 43,502    |
| # of Persons per HH | 3.6       | 3.2       | 3.0       |
| Average HH Income   | \$48,244  | \$64,358  | \$66,694  |
| Average House Value | \$177,045 | \$263,934 | \$276,893 |