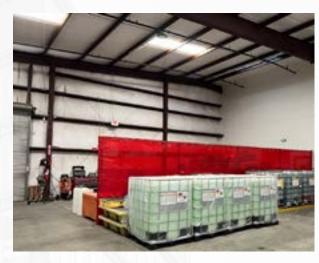

## 20,000 SF - INDUSTRIAL BUILDING FOR LEASE

8 Offices, Large Bullpen, Conference Room, Lab Area 1104 N Nevada St., VISALIA, CA 93291



FOR LEASE • 20,000 SF INDUSTRIAL BUILDING

MARTY ZEEB ZEEB COMMERCIAL BROKER DRE# 00847045 - 559.625.2128 x11 - zeeb@aol.com



## LISTING HIGHLIGHTS

20,000+sf warehouse building with 8 offices, large bullpen, conference room, and lab or extra work station. Special fire suppression system. Approx. 14,304sf of warehouse and approx. 5,800+ of office space. Please call to see, do not disturb Tenants.

LEASE RATE: \$15,600 / MONTH + NNN

TYPE: **DISTRIBUTION WAREHOUSE** 

**BUILDING SIZE:** 20,000 SF

NO OF FLOORS: 1

LAND AC: 1.31 AC

**ZONING:** CS<sub>0</sub>



## INTERIOR PICS













## **DEMOGRAPHICS**

| POPULATION            |        |        |         |
|-----------------------|--------|--------|---------|
|                       | 1 Mile | 3 Mile | 5 Mile  |
| 2018 TOTAL POPULATION | 10,587 | 72,322 | 131,771 |
| Average Age           | 26.1   | 30.9   | 31.8    |
| Average Age (Male)    | 25.6   | 30.3   | 31.0    |
| Average Age (Female)  | 27.2   | 32.6   | 33.5    |

| HOUSEHOLDS          | 1 Mile    | 3 Mile    | 5 Mile    |
|---------------------|-----------|-----------|-----------|
| Total Households    | 2,906     | 22,900    | 43,502    |
| # of Persons per HH | 3.6       | 3.2       | 3.0       |
| Average HH Income   | \$48,244  | \$64,358  | \$66,694  |
| Average House Value | \$177,045 | \$263,934 | \$276,893 |