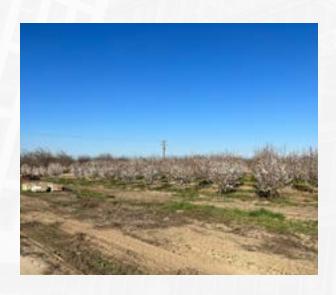

## **EXECUTIVE SUMMARY**

PRICE REDUCED, CALL FOR PRICE. This young Almond orchard just is coming into production. Independance variety, Nemaguard rootstock, planted 2019, 21'x14' spacing. Proximity adjacent to City of Visalia may provide future long-term appreciation. Trees are irrigated via a drip system with sand media fillers.

3yr old Independence Almonds Adjacent to City of Visalia-Path of Development Orchard on Drip Irrigation

SALE PRICE: **CALL FOR PRICING** 

TYPE: LAND LAND AC: **40 AC** 

## PICS