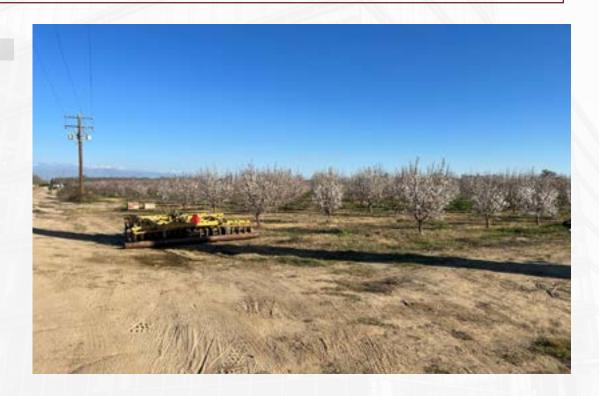

## **EXECUTIVE SUMMARY**

PRICE REDUCED, CALL FOR PRICE. This young Almond orchard just is coming into production. Independance variety, Nemaguard rootstock, planted 2019, 21'x14' spacing. Proximity adjacent to City of Visalia may provide future long-term appreciation. Trees are irrigated via a drip system with sand media fillers.

3yr old Independence Almonds Adjacent to City of Visalia-Path of Development Orchard on Drip Irrigation

SALE PRICE: **CALL FOR PRICING** 

TYPE: LAND LAND AC: **40 AC** 