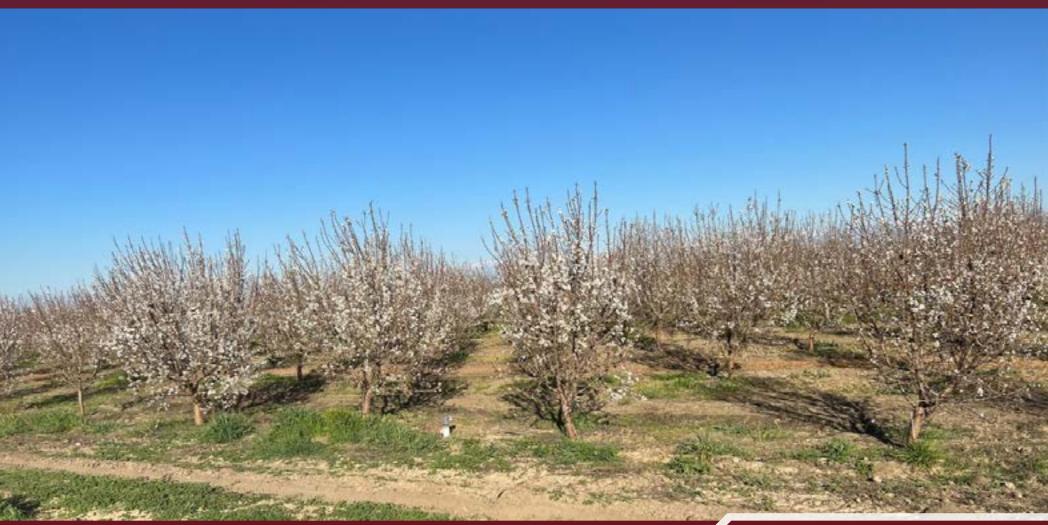

## **EXECUTIVE SUMMARY**

PRICE REDUCED, CALL FOR PRICE. This young Almond orchard just is coming into production. Independance variety, Nemaguard rootstock, planted 2019, 21'x14' spacing. Proximity adjacent to City of Visalia may provide future long-term appreciation. Trees are irrigated via a drip system with sand media fillers.

3yr old Independence Almonds Adjacent to City of Visalia-Path of Development Orchard on Drip Irrigation

SALE PRICE: **CALL FOR PRICING** 

TYPE: LAND LAND AC: **40 AC** 