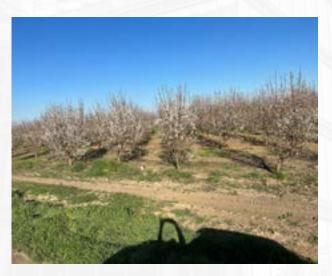

## **EXECUTIVE SUMMARY**

PRICE REDUCED, CALL FOR PRICE. This young Almond orchard just is coming into production. Independance variety, Nemaguard rootstock, planted 2019, 21'x14' spacing. Proximity adjacent to City of Visalia may provide future long-term appreciation. Trees are irrigated via a drip system with sand media fillers.

3yr old Independence Almonds Adjacent to City of Visalia-Path of Development Orchard on Drip Irrigation

SALE PRICE: **CALL FOR PRICING** 

TYPE: LAND LAND AC: **40 AC** 

## PICS