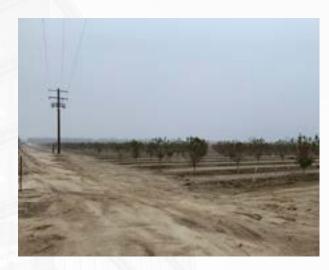

## **EXECUTIVE SUMMARY**

PRICE REDUCED, CALL FOR PRICE. This young Almond orchard just is coming into production. Independance variety, Nemaguard rootstock, planted 2019, 21'x14' spacing. Proximity adjacent to City of Visalia may provide future long-term appreciation. Trees are irrigated via a drip system with sand media fillers.

3yr old Independence Almonds Adjacent to City of Visalia-Path of Development Orchard on Drip Irrigation

SALE PRICE: **CALL FOR PRICING** 

TYPE: LAND LAND AC: **40 AC** 

## PICS