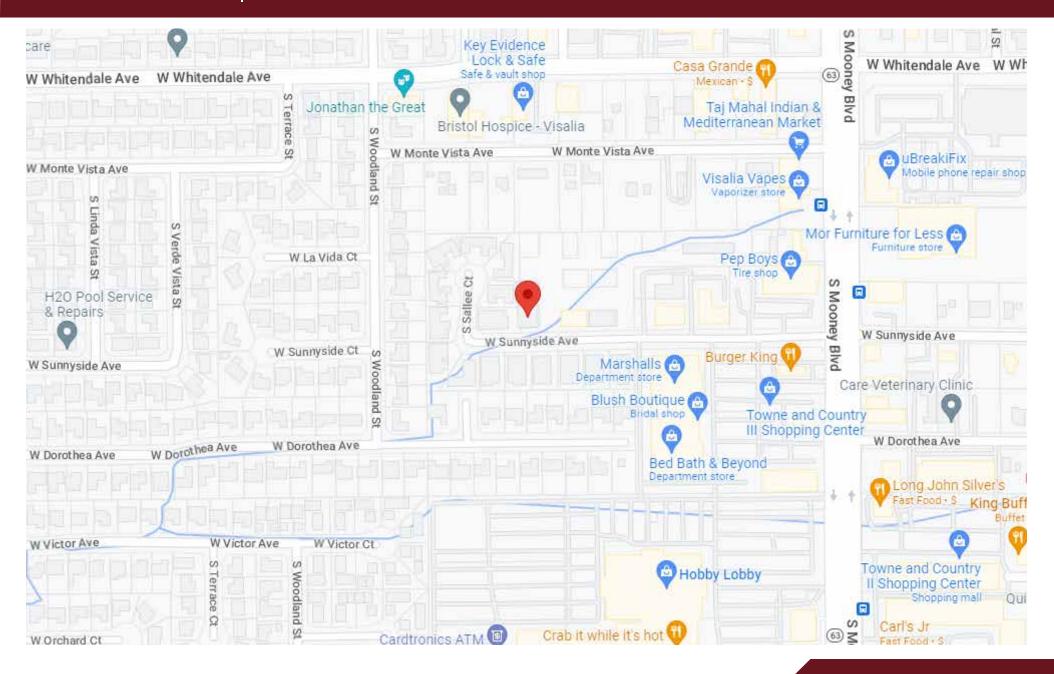

## FOR LEASE | PROFESSIONAL OFFICE 2336 W. Sunnyside Ave., Ste. C, VISALIA, CA 93277

### FOR LEASE | PROFESSIONAL OFFICE 2336 W. Sunnyside Ave., Ste. C, VISALIA, CA 93277