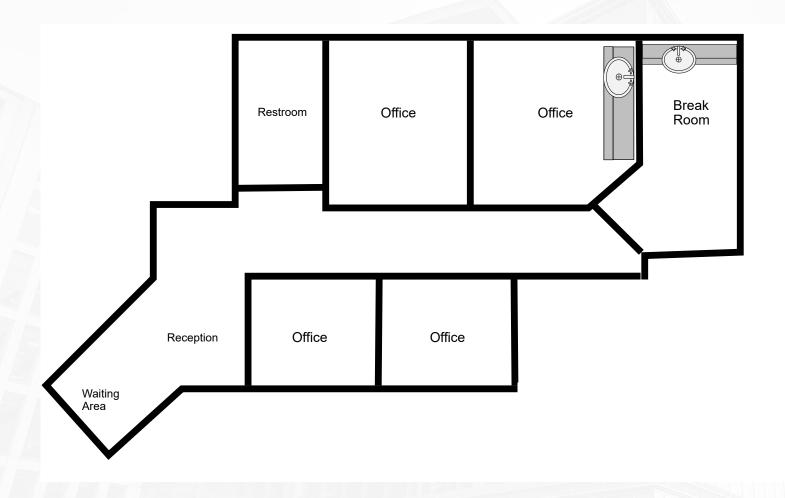

#### LISTING HIGHLIGHTS

Professional Office Suite centrally located in Visalia. This space features 4 private offices, break room, private restroom and reception/waiting area. Please call Marc for details or to schedule a showing.

LEASE RATE: \$1,995 /mo.

AVAILABLE SF: 1,246 SF

ZONING: Zoned Professional Office/Admin