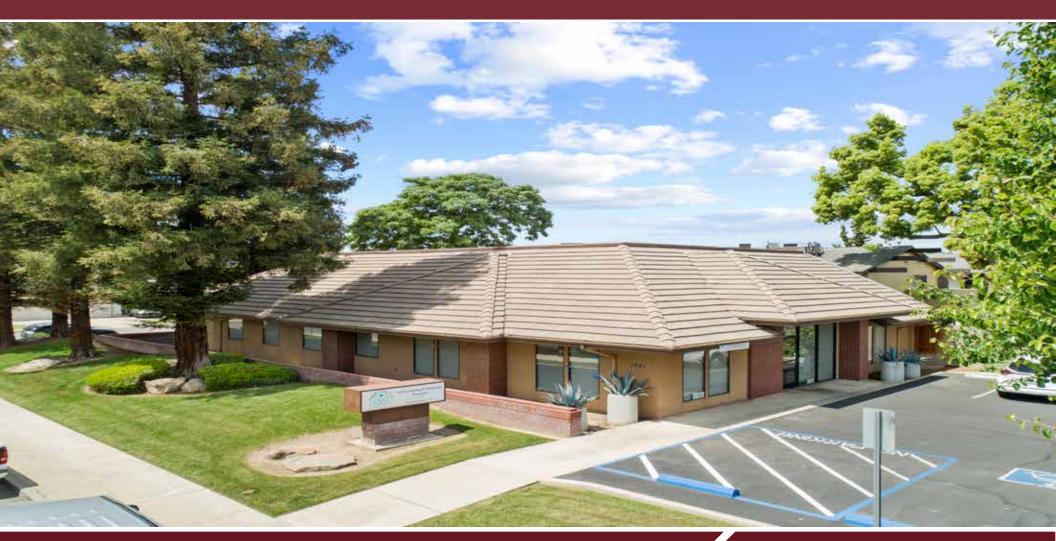

# FOR SALE • 3,775 SF OFFICE BUILDING \$750,000

Eight Private Offices, Conference Room, Four Restrooms, Huge Central Bullpen, Breakroom, Built-in Reception, Work Room, and Ample Storage.

1441 S Mooney Blvd. F Visalia, CA 93277

For Sale • 3,775 SF OFFICE BUILDING • \$750,000

ZEES

Commercial Real Estate

### LISTING HIGHLIGHTS

Investment opportunity! Nicely updated and functional stand-alone office off busy retail corridor, Mooney Blvd. Eight private offices, conference room, four restrooms, huge central bullpen, breakroom, built-in reception, work room, and ample storage. Tall redwood trees and grass space give it a park-like feel. Private parking lot. Tenant's lease goes through September 2026 and includes a 5-year option. Currently 6.4% CAP with 3% annual increases to rent. Property is on the NEC of Feemster & Crowe-door faces Mooney.