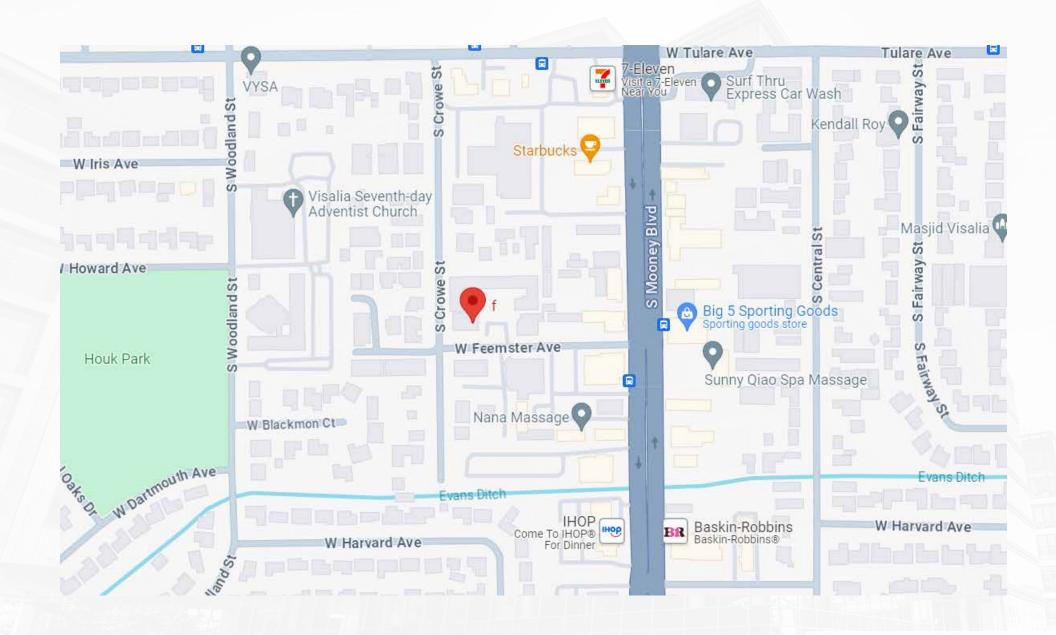

### LISTING HIGHLIGHTS

Investment opportunity! Nicely updated and functional stand-alone office off busy retail corridor, Mooney Blvd. Eight private offices, conference room, four restrooms, huge central bullpen, breakroom, built-in reception, work room, and ample storage. Tall redwood trees and grass space give it a park-like feel. Private parking lot. Tenant's lease goes through September 2026 and includes a 5-year option. Currently 6.4% CAP with 3% annual increases to rent. Property is on the NEC of Feemster & Crowe-door faces Mooney.