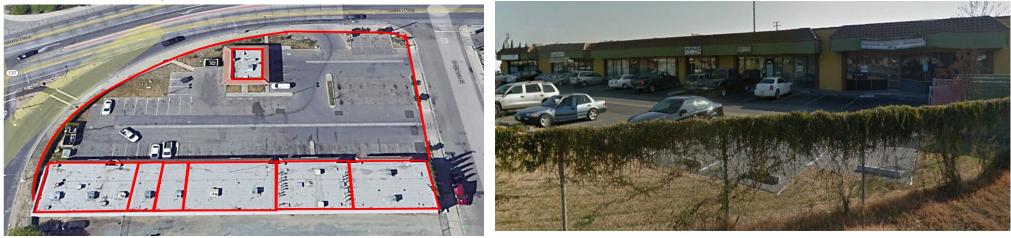

# HWY 137 TULARE PLAZA

## 1361 EAST TULARE AVE, TULARE, CA 93274

KYLE RHINEBECK SIOR 559.696.2842 callkyle@callkyle.com

ZEEB COMMERCIAL REAL ESTATE | 3447 S Demaree St Visalia CA 93277 | 559.625.2128 | ZEEBRE.COM

### **Executive Summary**

| OFFERING SUMMARY |                     | PROPERTY OVERVIEW         |
|------------------|---------------------|---------------------------|
| Available SF:    | 2400 SF             | 2 Year lease with Options |
|                  |                     | PROPERTY HIGHLIGHTS       |
| Lease Rate:      | \$135S F/month (MG) | •                         |
| Lot Size:        | 1.3 Acres           |                           |
| Building Size:   | 10,000              |                           |
| Zoning:          | C-4                 | Har-Hiter                 |