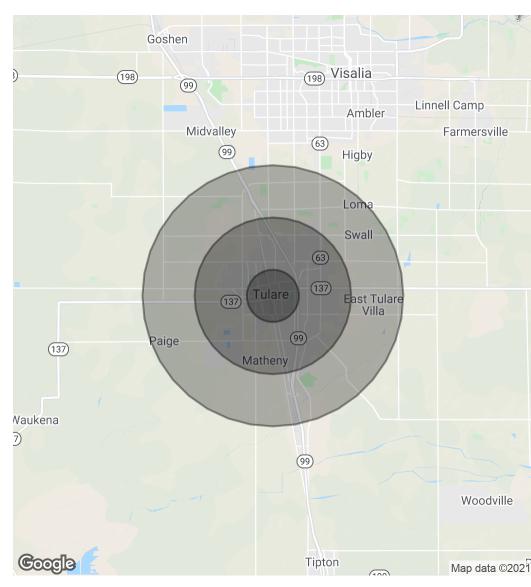

#### Demographics Map & Report

| POPULATION           | 1 MILE    | 3 MILES   | 5 MILES   |
|----------------------|-----------|-----------|-----------|
| Total Population     | 13,990    | 64,059    | 71,105    |
| Average age          | 29.2      | 29.5      | 29.6      |
| Average age (Male)   | 27.9      | 28.6      | 28.8      |
| Average age (Female) | 30.0      | 30.2      | 30.3      |
|                      |           |           |           |
| HOUSEHOLDS & INCOME  | 1 MILE    | 3 MILES   | 5 MILES   |
| Total households     | 4,159     | 19,079    | 21,254    |
| # of persons per HH  | 3.4       | 3.4       | 3.3       |
| Average HH income    | \$46,945  | \$54,151  | \$55,468  |
| Average house value  | \$234,561 | \$249,731 | \$251,671 |

\* Demographic data derived from 2010 US Census

KYLE RHINEBECK SIOR 559.625.2128 x14 callkyle@callkyle.com CalDRE #00928751

132 N Akers St Visalia, CA 93291-5121 559.625.2128 | zeebre.com