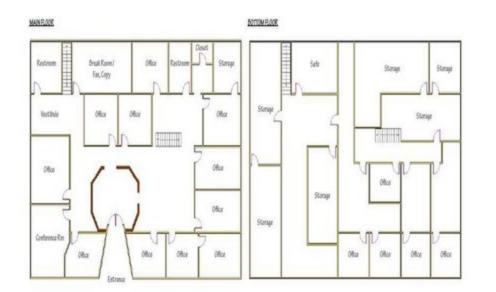

#### **PROPERTY OVERVIEW**

Downtown Office Building in the Heart of Tulare CA, One Block From City Hall, Post office, and Banks, and Walk to Restaurants Great for Insurance Office , Real Estate Office Or Law Office , Two Floors , Offices at Street Level and Meeting rooms on Lower Floor. Owner will consider Financing.

#### PROPERTY HIGHLIGHTS

132 N Akers St Visalia, CA 93291-5121 559.625.2128 | zeebre.com

**Additional Photos** 