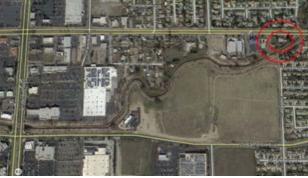

### **Executive Summary**





**SALE PRICE** \$650,000

#### **OFFERING SUMMARY**

Available SF:

Lot Size: 1.23 Acres

Year Built: 1939

Building Size: 2,350 SF

Renovated: 2000

Zoning: CR

Price / SF: \$276.60

### **PROPERTY OVERVIEW**

Single family home with shop building , Large 1.23 Acre site In the city with commercial zone, House is 2350Sq.Ft. shop is 24x50 sperate Meter.

#### PROPERTY HIGHLIGHTS

- CR Zone
- Caldwell Ave
- House w Shop
- 1.23 Acres
- City Water 1 inch Line
- Possible Lot Split
- Being sold as is

KYLE RHINEBECK SIOR

559.625.2128 x14 callkyle@callkyle.com CalDRE #00928751

132 N Akers St Visalia, CA 93291-5121 559.625.2128 | zeebre.com



### **Additional Photos**

























132 N Akers St Visalia, CA 93291-5121 559.625.2128 | zeebre.com

ZEES

Commercial Real Estate

### **Location Map**



### KYLE RHINEBECK SIOR

559.625.2128 x14 callkyle@callkyle.com CalDRE #00928751

132 N Akers St Visalia, CA 93291-5121 559.625.2128 | zeebre.com



## Demographics Map & Report

| POPULATION           | 1 MILE | 5 MILES | 10 MILES |
|----------------------|--------|---------|----------|
| Total Population     | 8,870  | 125,490 | 250,949  |
| Average age          | 39.9   | 32.0    | 30.8     |
| Average age (Male)   | 39.8   | 31.2    | 30.1     |
| Average age (Female) | 40.4   | 33.7    | 31.8     |

| HOUSEHOLDS & INCOME | 1 MILE    | 5 MILES   | 10 MILES  |
|---------------------|-----------|-----------|-----------|
| Total households    | 3,180     | 4