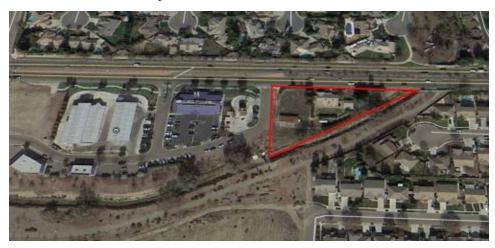

### **PROPERTY OVERVIEW**

Single family home with shop building , Large 1.23 Acre site In the city with commercial zone, House is 2350Sq.Ft. shop is 24x50 sperate Meter.

#### PROPERTY HIGHLIGHTS

- CR Zone
- Caldwell Ave
- House w Shop
- 1.23 Acres
- City Water 1 inch Line
- Possible Lot Split
- Being sold as is

KYLE RHINEBECK SIOR

559.625.2128 x14 callkyle@callkyle.com CalDRE #00928751