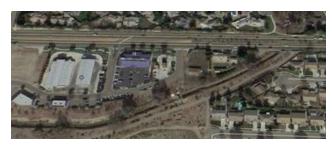

### **Executive Summary**





**SALE PRICE** \$650,000

#### **OFFERING SUMMARY**

Available SF:

Lot Size: 1.23 Acres

Year Built: 1939

Building Size: 2,350 SF

Renovated: 2000

Zoning: CR

Price / SF: \$276.60

### **PROPERTY OVERVIEW**

Single family home with shop building , Large 1.23 Acre site In the city with commercial zone, House is 2350Sq.Ft. shop is 24x50 sperate Meter.

#### PROPERTY HIGHLIGHTS

- CR Zone
- Caldwell Ave
- House w Shop
- 1.23 Acres
- City Water 1 inch Line
- Possible Lot Split
- Being sold as is

KYLE RHINEBECK SIOR

559.625.2128 x14 callkyle@callkyle.com CalDRE #00928751

132 N Akers St Visalia, CA 93291-5121 559.625.2128 | zeebre.com



### **Additional Photos**

























132 N Akers St Visalia, CA 93291-5121 559.625.2128 | zeebre.com

ZEES

Commercial Real Estate

### **Location Map**



### KYLE RHINEBECK SIOR

559.625.2128 x14 callkyle@callkyle.com CalDRE #00928751

132 N Akers St Visalia, CA 93291-5121 559.625.2128 | zeebre.com



## Demographics Map & Report

| POPULATION           | 1 MILE | 5 MILES | 10 MILES |
|----------------------|--------|---------|----------|
| Total Population     | 8,870  | 125,490 | 250,949  |
| Average age          | 39.9   | 32.0    | 30.8     |
| Average age (Male)   | 39.8   | 31.2    | 30.1     |
| Average age (Female) | 40.4   | 33.7    | 31.8     |

| HOUSEHOLDS & INCOME | 1 MILE    | 5 MILES   | 10 MILES  |
|---------------------|-----------|-----------|-----------|
| Total households    | 3,180