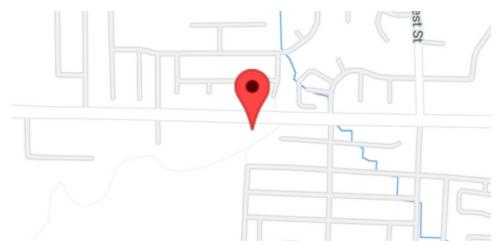

### **Executive Summary**





**SALE PRICE** \$650,000

#### **OFFERING SUMMARY**

Available SF:

Lot Size: 1.23 Acres

Year Built: 1939

Building Size: 2,350 SF

Renovated: 2000

Zoning: CR

Price / SF: \$276.60

### **PROPERTY OVERVIEW**

Single family home with shop building , Large 1.23 Acre site In the city with commercial zone, House is 2350Sq.Ft. shop is 24x50 sperate Meter.

#### PROPERTY HIGHLIGHTS

- CR Zone
- Caldwell Ave
- House w Shop
- 1.23 Acres
- City Water 1 inch Line
- Possible Lot Split
- Being sold as is

KYLE RHINEBECK SIOR

559.625.2128 x14 callkyle@callkyle.com CalDRE #00928751

132 N Akers St Visalia, CA 93291-5121 559.625.2128 | zeebre.com



### **Additional Photos**

























132 N Akers St Visalia, CA 93291-5121 559.625.2128 | zeebre.com

ZEES

Commercial Real Estate

### **