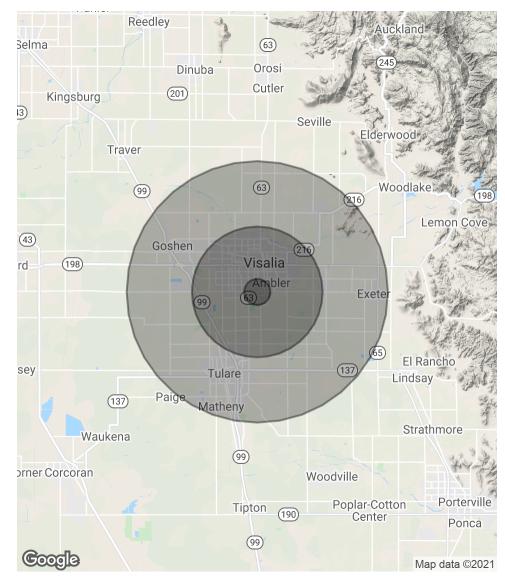

8 | zeebre.com



## Demographics Map & Report

| POPULATION           | 1 MILE | 5 MILES | 10 MILES |
|----------------------|--------|---------|----------|
| Total Population     | 8,870  | 125,490 | 250,949  |
| Average age          | 39.9   | 32.0    | 30.8     |
| Average age (Male)   | 39.8   | 31.2    | 30.1     |
| Average age (Female) | 40.4   | 33.7    | 31.8     |

| HOUSEHOLDS & INCOME | 1 MILE    | 5 MILES   | 10 MILES  |
|---------------------|-----------|-----------|-----------|
| Total households    | 3,180     | 41,668    | 78,395    |
| # of persons per HH | 2.8       | 3.0       | 3.2       |
| Average HH income   | \$78,155  | \$66,596  | \$64,365  |
| Average house value | \$326,538 | \$271,517 | \$270,628 |

<sup>\*</sup> Demographic data derived from 2010 US Census



#### KYLE RHINEBECK SIOR

559.625.2128 x14 callkyle@callkyle.com CalDRE #00928751

132 N Akers St Visalia, CA 93291-5121 559.625.2128 | zeebre.com