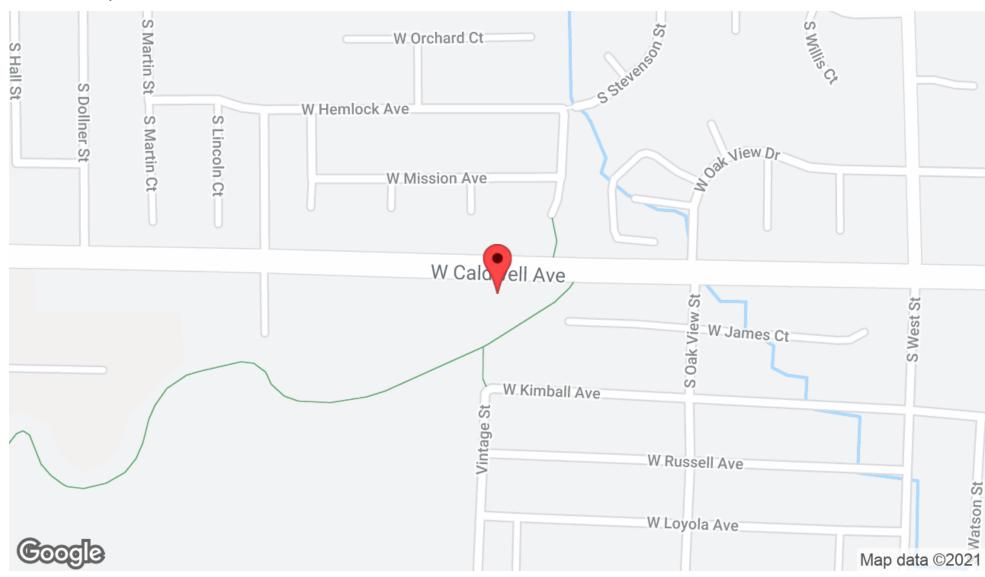

\$650,000

#### **OFFERING SUMMARY**

Available SF:

Lot Size: 1.23 Acres

Year Built: 1939

Building Size: 2,350 SF

Renovated: 2000

Zoning: CR

Price / SF: \$276.60

### **PROPERTY OVERVIEW**

Single family home with shop building , Large 1.23 Acre site In the city with commercial zone, House is 2350Sq.Ft. shop is 24x50 sperate Meter.

#### PROPERTY HIGHLIGHTS

- CR Zone
- Caldwell Ave
- House w Shop
- 1.23 Acres
- City Water 1 inch Line
- Possible Lot Split
- Being sold as is

KYLE RHINEBECK SIOR

559.625.2128 x14 callkyle@callkyle.com CalDRE #00928751

132 N Akers St Visalia, CA 93291-5121 559.625.2128 | zeebre.com



### **Additional Photos**

























132 N Akers St Visalia, CA 93291-5121 559.625.2128 | zeebre.com

ZEES

Commercial Real Estate

### **Location Map**



### KYLE RHINEBECK SIOR

559.625.2128 x14 callkyle@callkyle.com CalDRE #00928751

132 N Akers St Visalia, CA 93291-5121 559.625.2128 | zeebre.com



## Demographics Map & Report

| POPULATION           | 1 MILE | 5 MILES | 10 MILES |
|----------------------|--------|---------|----------|
| Total Population     | 8,870  | 125,490 | 250,949  |
| Average age          | 39.9   | 32.0    | 30.8     |
| Average age (Male)   | 39.8   | 31.2    | 30.1     |
| Average age (Female) | 40.4   | 33.7    | 31.8     |

| HOUSEHOLDS & INCOME | 1 MILE    | 5 MILES   | 10 MILES  |
|---------------------|-----------|-----------|-----------|
| Total households    | 3,180     | 41,668    | 78,395    |
| # of persons per HH | 2.8       | 3.0       | 3.2       |
| Average HH income   | \$78,155  | \$66,596  |