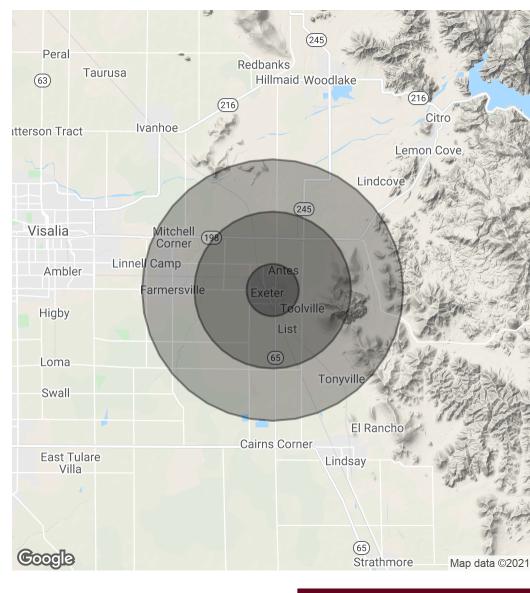

### **Demographics Map & Report**

| POPULATION           | 1 MILE | 3 MILES | 5 MILES |
|----------------------|--------|---------|---------|
| Total Population     | 4,484  | 15,815  | 28,488  |
| Average age          | 29.9   | 30.8    | 30.1    |
| Average age (Male)   | 26.4   | 28.3    | 29.0    |
| Average age (Female) | 34.3   | 34.3    | 31.8    |

| HOUSEHOLDS & INCOME | 1 MILE   | 3 MILES   | 5 MILES   |
|---------------------|----------|-----------|-----------|
| Total households    | 1,495    | 5,169     | 8,474     |
| # of persons per HH | 3.0      | 3.1       | 3.4       |
| Average HH income   | \$52,941 | \$54,563  | \$52,243  |
| Average house value |          | \$316,244 | \$284,322 |