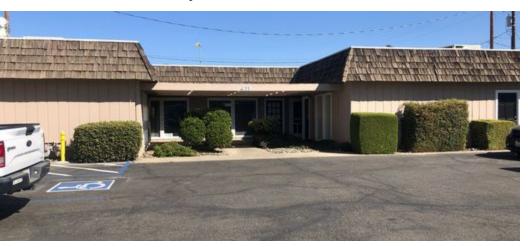

## **Executive Summary**

| LEASE RATE     | \$1.30 - 1.40 SF/MONTH | <b>PROPERTY OVERVIEW</b><br>4 seperate office suites, with private baths ranging in size from 450 to 612 SF. |
|----------------|------------------------|--------------------------------------------------------------------------------------------------------------|
| OFFERING SUMMA | ARY                    | PROPERTY HIGHLIGHTS                                                                                          |
| Available SF:  | 450 - 612 SF           | Located in downtown Exeter                                                                                   |
|                |                        | Private baths                                                                                                |
|                |                        | New LVT flooring                                                                                             |
| Lease Rate:    | \$1.30 - 1.40 SF/month |                                                                                                              |
|                | (MG)                   |                                                                                                              |
|                |                        |                                                                                                              |