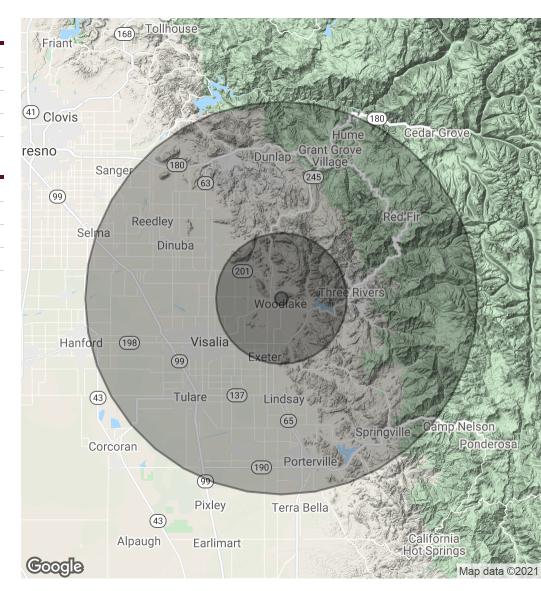

# Demographics Map & Report

| POPULATION           | 1 MILE | 10 MILES | 30 MILES |
|----------------------|--------|----------|----------|
| Total Population     | 6,918  | 34,527   | 525,236  |
| Average age          | 24.2   | 30.6     | 30.0     |
| Average age (Male)   | 22.1   | 29.9     | 29.1     |
| Average age (Female) | 26.5   | 32.1     | 31.2     |
| HOUSEHOLDS & INCOME  | 1 MILE | 10 MILES | 30 MILES |
| Total households     |        |          |          |
| Total Households     | 1,739  | 10,267   | 153,595  |
| # of persons per HH  | 1,739  | 10,267   | 153,595  |
|                      | ·      | -, -     | •        |