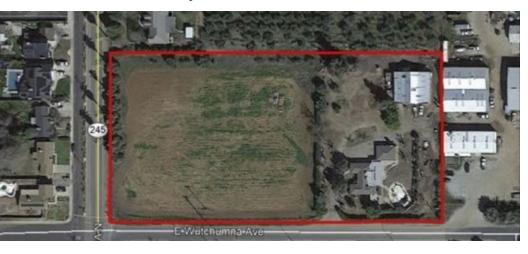

# **Location Map**

JESSICA BENEVENTO

559.625.2128 x13 Jessica@zeebre.com CalDRE #02033759 SHARI AGUIRRE 559.625.2128 shari@zeebre.com CalDRE #01115021

132 N Akers St Visalia, CA 93291-5121 559.625.2128 | zeebre.com ZEES

## PROPERTY OVERVIEW

Unique opportunity to have an in town residence on acreage and/or develop the property for neighborhood commercial use. Includes two (2) APNS, of 1.1 and 3.53 acres for a combined 4.63 acres. The property includes a sprawling ranch style residence built in the 1940s, detached 945 sf garage (392 sf office and 553 sf of unfinished garage) and 3900 sf shop with an office and restroom. The large 2,836 sf home has two living areas, a kitchen, dining area, office/bedroom, three additional bedrooms, laundry room and four bathrooms. This property has so much potential!