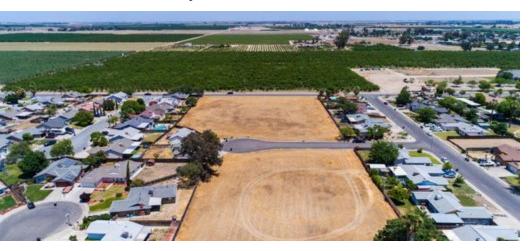

#### **PROPERTY OVERVIEW**

Two vacant lots in NE Hanford, siting in Kenn Circle cul-de-sac. Lot 101: 014-472-001 is 1.4 acres and Lot 102: 014-473-006 is 2.31 acres. Lots combined to total 3.7 acres. Endless possibilities in the city of Hanford.

#### **PROPERTY HIGHLIGHTS**

•

MARTY ZEEB SIOR +15596252128 x11

zeeb@aol.com CalDRE #00847045 JESSICA BENEVENTO 559.625.2128 x13 Jessica@zeebre.com CalDRE #02033759

132 N Akers St Visalia, CA 93291-5121 559.625.2128 | zeebre.com