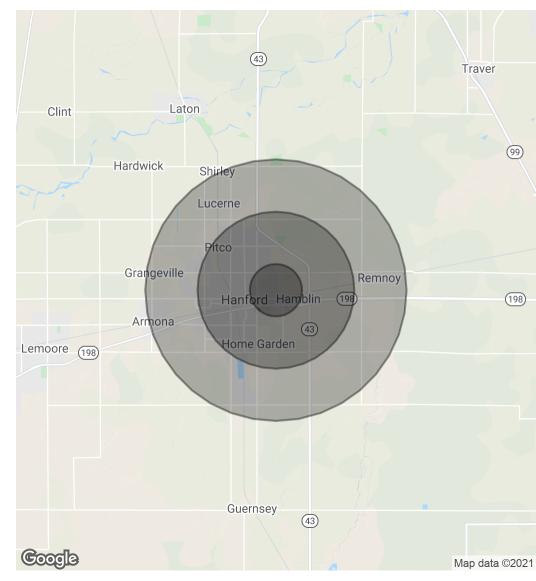

## Demographics Map & Report

| POPULATION           | 1 MILE | 3 MILES | 5 MILES |
|----------------------|--------|---------|---------|
| Total Population     | 4,856  | 49,651  | 73,218  |
| Average age          | 32.8   | 32.7    | 32.7    |
| Average age (Male)   | 33.1   | 33.1    | 32.8    |
| Average age (Female) | 30.7   | 31.9    | 32.3    |

| HOUSEHOLDS & INCOME | 1 MILE    | 3 MILES   | 5 MILES   |
|---------------------|-----------|-----------|-----------|
| Total households    | 1,481     | 16,019    | 23,258    |
| # of persons per HH | 3.3       | 3.1       | 3.1       |
| Average HH income   | \$53,110  | \$60,292  | \$64,640  |
| Average house value | \$193,461 | \$223,412 | \$231,711 |