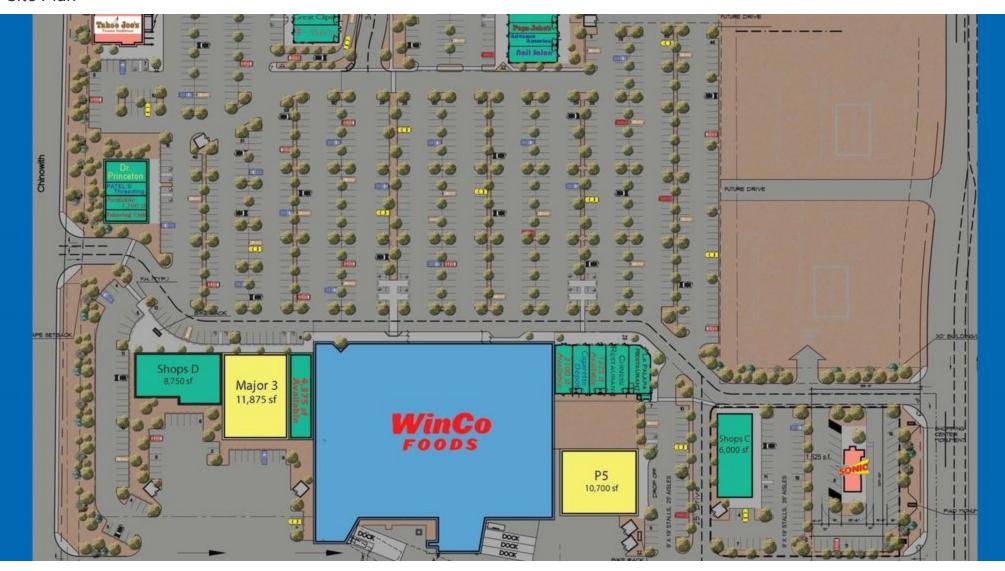

separate spaces, office, (2) restrooms and washer/dryer hook up.

#### PROPERTY HIGHLIGHTS

- Intersection has 2nd highest ADT's (37,000)in Tulare County
- WinCo has regional draw exceeding Tulare County, strong micro-market
- Excellent mix of tenants: Starbucks, Subway, Papa Murphy's, Medical Clinic, Nail & threading salons, Tahoe Joes, Asian & Mexican restaurants, Caldwell Vet, The Bone Store & Good Feet

#### **DEMOGRAPHICS**

|                   | 1 MILE   | 5 MILES  | 10 MILES |
|-------------------|----------|----------|----------|
| Total Households  | 3,155    | 40,767   | 78,602   |
| Total Population  | 8,802    | 122,301  | 251,684  |
| Average HH Income | \$63,467 | \$68,819 | \$64,549 |

#### MARC GRIFFITHS

559.625.2128 x12 marc@zeebre.com CalDRE #01434697



### Site Plan



MARC GRIFFITHS 559.625.2128 x12 marc@zeebre.com CalDRE #01434697



#### Retailer Map



MARC GRIFFITHS

559.625.2128 x12 marc@zeebre.com CalDRE #01434697



#### **Additional Photos**

# 2017 Sales Ranking Report: Visalia to California

|                    |      | Out of |              |       |      |                    |      | Out of |              |       |
|--------------------|------|--------|--------------|-------|------|--------------------|------|--------|--------------|-------|
| BUSINESS           | Rank | #      | Location     | %     |      | BUSINESS           | Rank | #      | Location     | %     |
| APPLEBEE'S         | 3    | 93     | multiple     | 0.032 | XXXX | ULTA BEAUTY        | 28   | 99     | Packwood     | 0.283 |
| SAVE MART          | 5    | 87     | multi