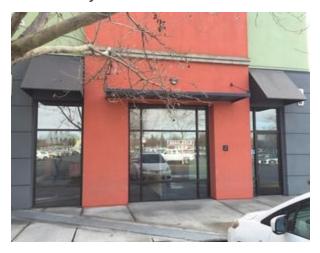

#### PROPERTY OVERVIEW

Small pad adjacent to Winco. Former children's gym, with Reception, 2 very large, separate spaces, office, (2) restrooms and washer/dryer hook up.

#### **Additional Photos**