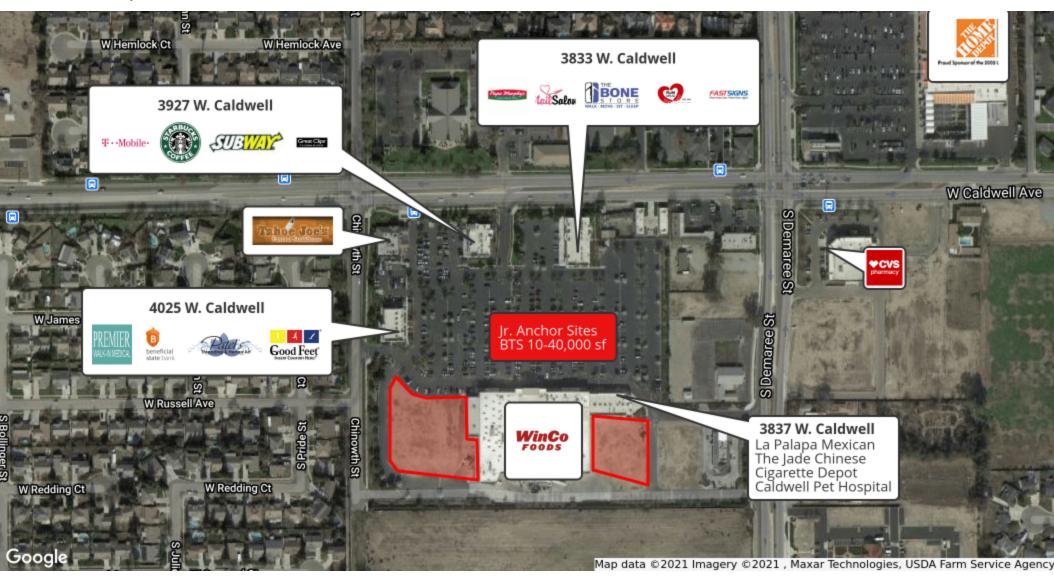

#### PROPERTY HIGHLIGHTS

- Intersection has 2nd highest ADT's (37,000)in Tulare County
- WinCo has regional draw exceeding Tulare County, strong micro-market
- Excellent mix of tenants: Starbucks, Subway, Papa Murphy's, Medical Clinic, Nail & threading salons, Tahoe Joes, Asian & Mexican restaurants, Caldwell Vet, The Bone Store & Good Feet

#### Retailer Map

MARC GRIFFITHS

559.625.2128 x12 marc@zeebre.com CalDRE #01434697