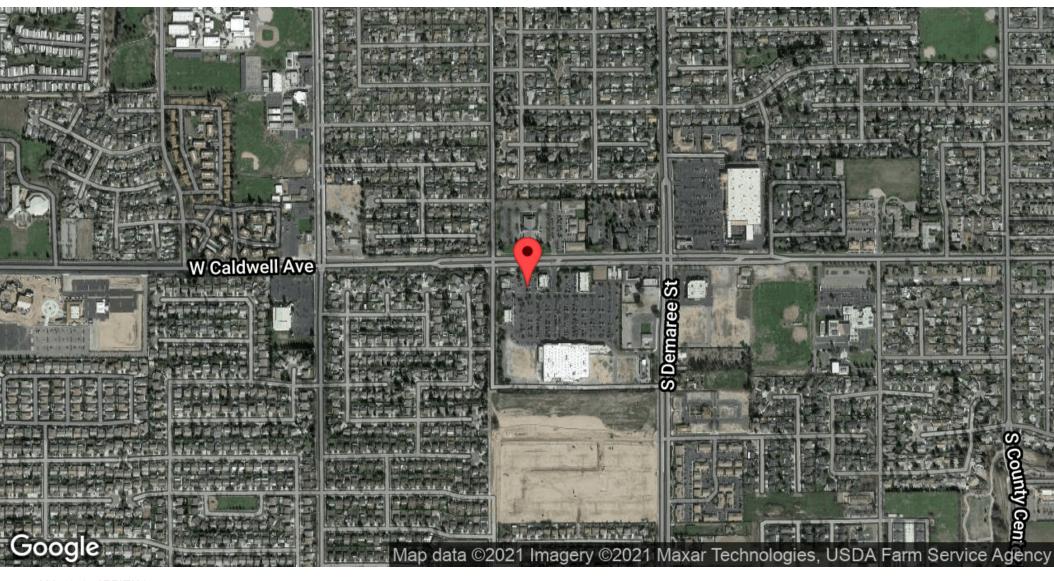

#### PROPERTY OVERVIEW

Small pad adjacent to Winco. Former children's gym, with Reception, 2 very large, separate spaces, office, (2) restrooms and washer/dryer hook up.

#### PROPERTY HIGHLIGHTS

- Intersection has 2nd highest ADT's (37,000)in Tulare County
- WinCo has regional draw exceeding Tulare County, strong micro-market
- Excellent mix of tenants: Starbucks, Subway, Papa Murphy's, Medical Clinic, Nail & threading salons, Tahoe Joes, Asian & Mexican restaurants, Caldwell Vet, The Bone Store & Good Feet

### Site Plan

MARC GRIFFITHS 559.625.2128 x12 marc@zeebre.com CalDRE #01434697