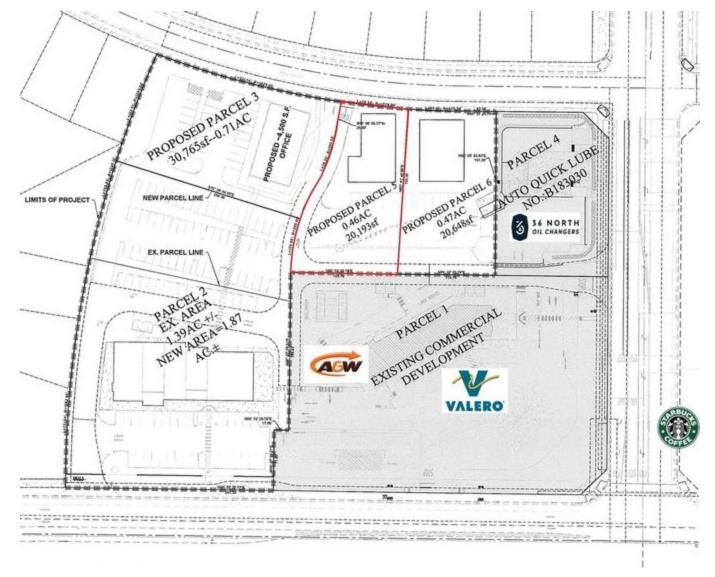

#### **Executive Summary**

| SALE PRICE                                                                                      | \$250,000            |                                                                           |                                         |                        |                   |
|-------------------------------------------------------------------------------------------------|----------------------|---------------------------------------------------------------------------|-----------------------------------------|------------------------|-------------------|
| GALLITHOL                                                                                       | Q200,000             | Located in the high demand are of northwest Vi office or retail business. | salia. 2 lots available for sale. Comme | rcial Mixed Use zoning | allows for either |
| OFFERING SUMMARY   Lot Size: 0.46 Acres   PROPERTY HIGHLIGHTS   • Excellent NW Visalia Location |                      |                                                                           |                                         |                        |                   |
| Zoning                                                                                          | Commercial Mixed Use | Many new uses in immediate area (36 North, Starbucks)                     |                                         |                        |                   |
| Zoning:                                                                                         | Commercial Mixed Use | DEMOGRAPHICS                                                              |                                         |                        |                   |
| Price / SF:                                                                                     | \$12.48              |                                                                           | 1 MILE                                  | 3 MILES                | 5 MILES           |
|                                                                                                 |                      | Total Households                                                          | 1,350                                   | 17,180                 | 40,602            |
| APN:                                                                                            | 078-350-052          | Total Population                                                          | 4,876                                   | 55,968                 | 124,088           |
|                                                                                                 |                      | Average HH Income                                                         | \$87,445                                | \$65,151               | \$68,405          |
|                                                                                                 |                      |                                                                           |                                         |                        |                   |
| MARC GRIFFITHS                                                                                  |                      |                                                                           |                                         |                        |                   |