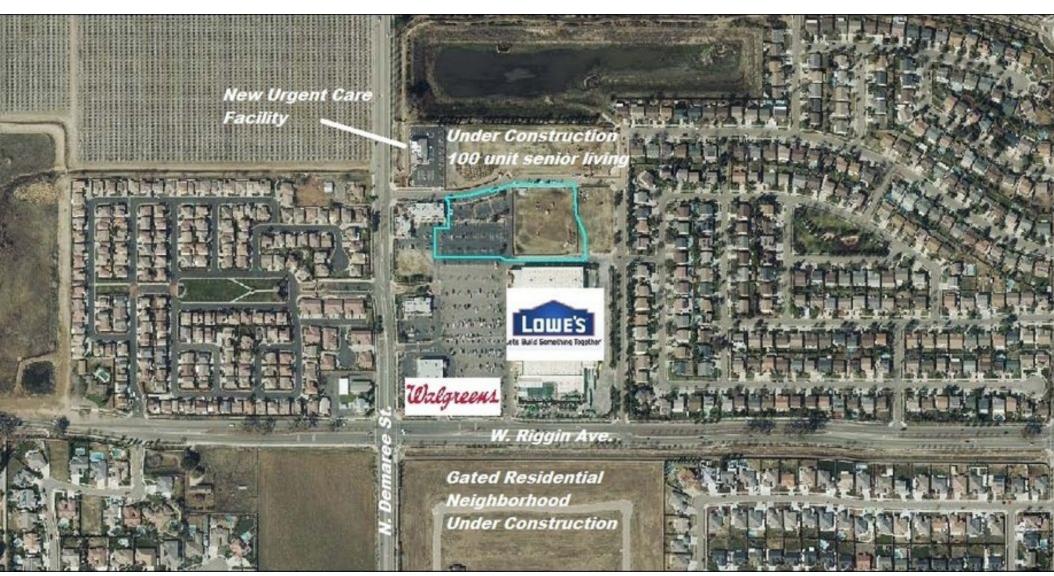

## **PROPERTY OVERVIEW**

Build-to-Suit Anchor Space available next to existing Lowes. Ideal space for a grocery store.

### PROPERTY HIGHLIGHTS

- · Located in the rapidly growing area of NW Visalia
- Up to 52,000 SF available for BTS
- · Established Shopping Center