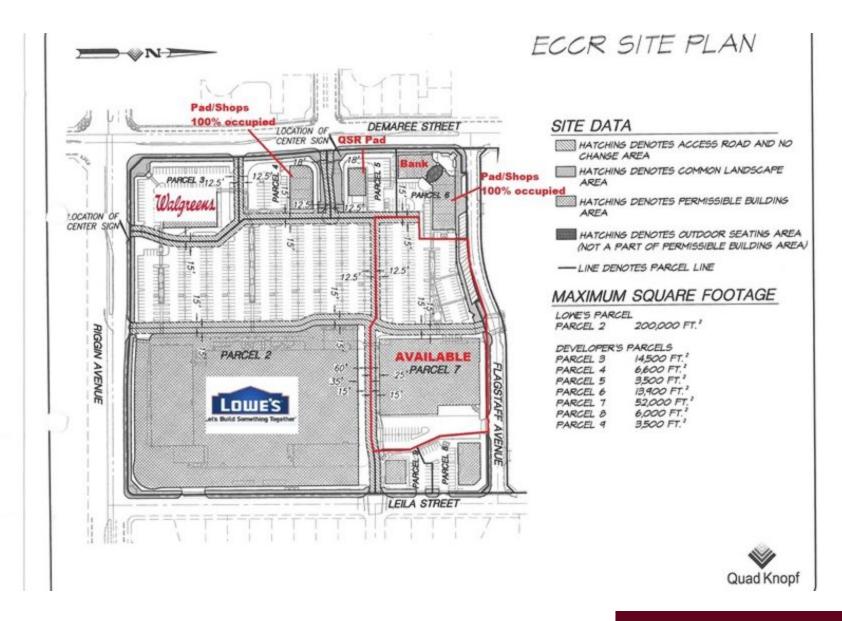

## **OFFERING SUMMARY**

Available SF: 52,000 SF

Lease Rate: Negotiable

Lot Size: 3.91 Acres

Building Size: 52,000 SF

Zoning: C-MU

Market: NW Visalia

## **PROPERTY OVERVIEW**

Build-to-Suit Anchor Space available next to existing Lowes. Ideal space for a grocery store.

### PROPERTY HIGHLIGHTS

- · Located in the rapidly growing area of NW Visalia
- Up to 52,000 SF available for BTS
- · Established Shopping Center