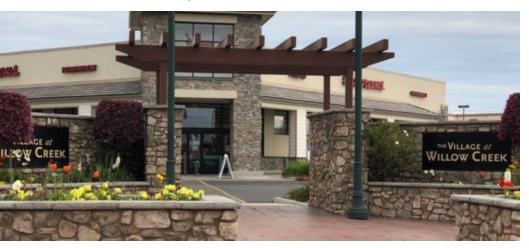

## **Executive Summary**





| LEASE RATE | NEGOTIABLE |
|------------|------------|
|            |            |

## **OFFERING SUMMARY**

Available SF: 52,000 SF

Lease Rate: Negotiable

Lot Size: 3.91 Acres

Building Size: 52,000 SF

Zoning: C-MU

Market: NW Visalia

## **PROPERTY OVERVIEW**

Build-to-Suit Anchor Space available next to existing Lowes. Ideal space for a grocery store.

### PROPERTY HIGHLIGHTS

- · Located in the rapidly growing area of NW Visalia
- Up to 52,000 SF available for BTS
- · Established Shopping Center

### **DEMOGRAPHICS**

|                   | 1 MILE   | 3 MILES  | 5 MILES  |
|-------------------|----------|----------|----------|
| Total Households  | 1,183    | 16,519   | 38,386   |
| Total Population  | 4,071    | 53,371   | 118,236  |
| Average HH Income | \$95,316 | \$68,834 |