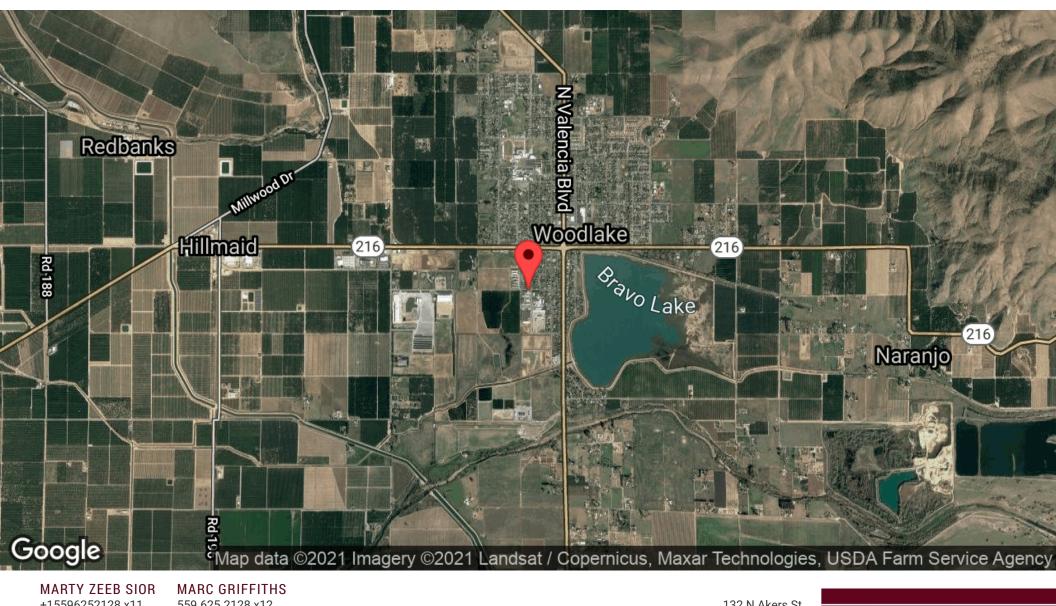

#### PROPERTY OVERVIEW

1.24 acre property for sale in the City of Woodlake. This property is located in the Green Zone for Cannabis Businesses, allowing businesses to cultivate, manufacture, and distribute cannabis products. SCE power is located across the street and can be pulled to your facility. The City of Woodlake currently has no limits on the number of cultivation facilities allowed to operate in city limits, making licensing easier than most other cities. The property to the south already has a cultivation facility in operation, and construction will begin soon on another cultivation facility on the property to the north. Being surrounded by cultivation facilities should make for a cohesive relationship with neighboring businesses. The City of Woodlake is quickly becoming a cannabis-hub, and properties located in the Green Zone are becoming scarce. Call Marty Zeeb today to learn more about this opportunity before it's gone!

MARTY ZEEB SIOR

+15596252128 x11 zeeb@aol.com CalDRE #00847045 MARC GRIFFITHS 559.625.2128 x12 marc@zeebre.com CalDRE #01434697

132 N Akers St Visalia, CA 93291-5121 559.625.2128 | zeebre.com ZEES

Commercial Real Estate