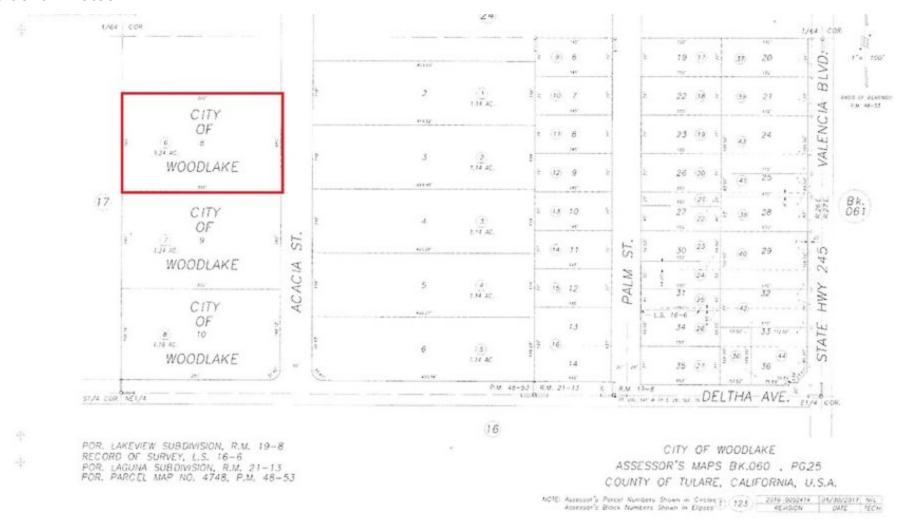

#### **Executive Summary**

| SALE PRICE       | \$325,000        |
|------------------|------------------|
| OFFERING SUMMARY |                  |
| Lot Size:        | 1.24 Acres       |
|                  |                  |
| Zoning:          | Light Industrial |
| Price / SF:      | \$6.00           |
| riice/ Si .      | \$0.00           |
| APN:             | 060-250-006      |

#### PROPERTY OVERVIEW

1.24 acre property for sale in the City of Woodlake. This property is located in the Green Zone for Cannabis Businesses, allowing businesses to cultivate, manufacture, and distribute cannabis products. SCE power is located across the street and can be pulled to your facility. The City of Woodlake currently has no limits on the number of cultivation facilities allowed to operate in city limits, making licensing easier than most other cities. The property to the south already has a cultivation facility in operation, and construction will begin soon on another cultivation facility on the property to the north. Being surrounded by cultivation facilities should make for a cohesive relationship with neighboring businesses. The City of Woodlake is quickly becoming a cannabis-hub, and properties located in the Green Zone are becoming scarce. Call Marty Zeeb today to learn more about this opportunity before it's gone!