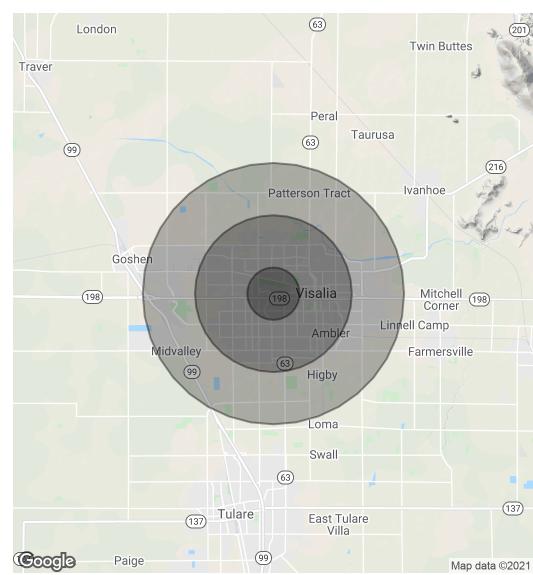

### **Demographics Map & Report**

| POPULATION                              | 1 MILE                 | 3 MILES               | 5 MILES               |
|-----------------------------------------|------------------------|-----------------------|-----------------------|
| Total Population                        | 11,106                 | 92,336                | 130,320               |
| Average age                             | 36.0                   | 32.3                  | 31.8                  |
| Average age (Male)                      | 35.2                   | 31.6                  | 31.1                  |
| Average age (Female)                    | 36.9                   | 33.8                  | 33.2                  |
|                                         |                        |                       |                       |
|                                         |                        |                       |                       |
| HOUSEHOLDS & INCOME                     | 1 MILE                 | 3 MILES               | 5 MILES               |
| HOUSEHOLDS & INCOME<br>Total households | <b>1 MILE</b><br>4,101 | <b>3 MILES</b> 30,749 | <b>5 MILES</b> 42,729 |
|                                         |                        |                       |                       |
| Total households                        | 4,101                  | 30,749                | 42,729                |