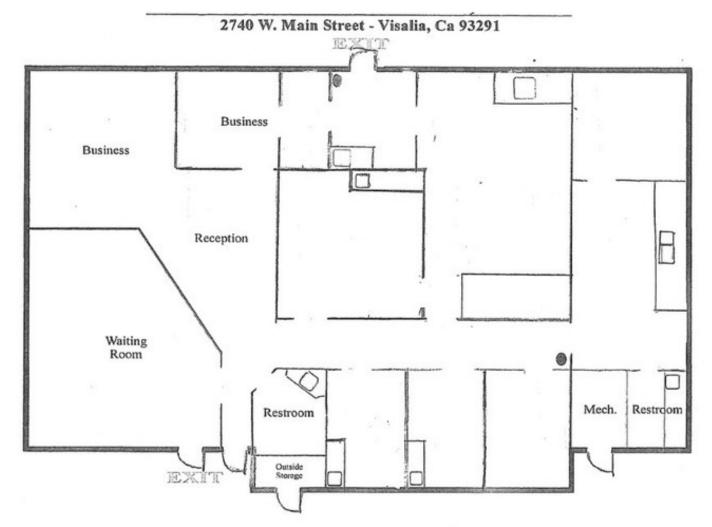

#### **PROPERTY OVERVIEW**

Nice office building can be medical or dental use. 2 offices, 1, business office, 2 exams, 2 procedure rooms, 2 restrooms with reception/waiting area. Office has solar panels, electricity included in lease rate. Available now, call to see.