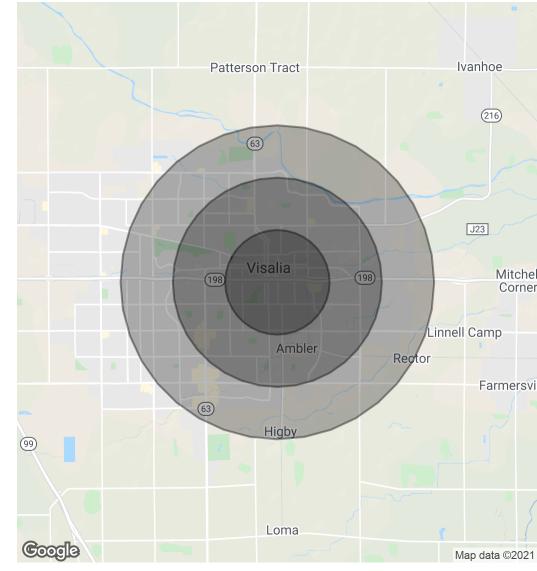

## Demographics Map & Report

| POPULATION           | 1 MILE | 2 MILES | 3 MILES |
|----------------------|--------|---------|---------|
| Total Population     | 15,150 | 49,007  | 81,053  |
| Average age          | 29.6   | 30.8    | 31.5    |
| Average age (Male)   | 28.4   | 30.1    | 30.8    |
| Average age (Female) | 31.4   | 32.5    | 33.2    |
|                      |        |         |         |

| HOUSEHOLDS & INCOME | 1 MILE    | 2 MILES   | 3 MILES   |
|---------------------|-----------|-----------|-----------|
| Total households    | 5,013     | 15,569    | 26,250    |
| # of persons per HH | 3.0       | 3.1       | 3.1       |
| Average HH income   | \$49,505  | \$60,361  | \$64,581  |
| Average house value | \$226,948 | \$252,951 | \$269,976 |