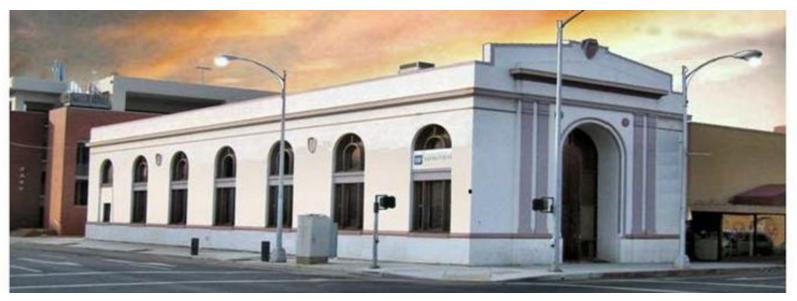

#### **PROPERTY DESCRIPTION**

Two story medical office building with elevator across from Kaweah Delta Hospital and adjacent to the parking structure with 13 reserved spaces for this building. Currently 2 vascular Dr.s occupy the 2 medical suites. there are also 2 smaller basement suites that are fully conditioned and very nice. One is used by the ground floor tenant as break room, locker room and storage, the other by building owner and could be made available.

132 N Akers St Visalia, CA 93291-5121 559.625.2128 | zeebre.com

This information is believed to be reliable, however broker makes no guarantee as to its current validity.

**Additional Photos** 

MARTY ZEEB SIOR