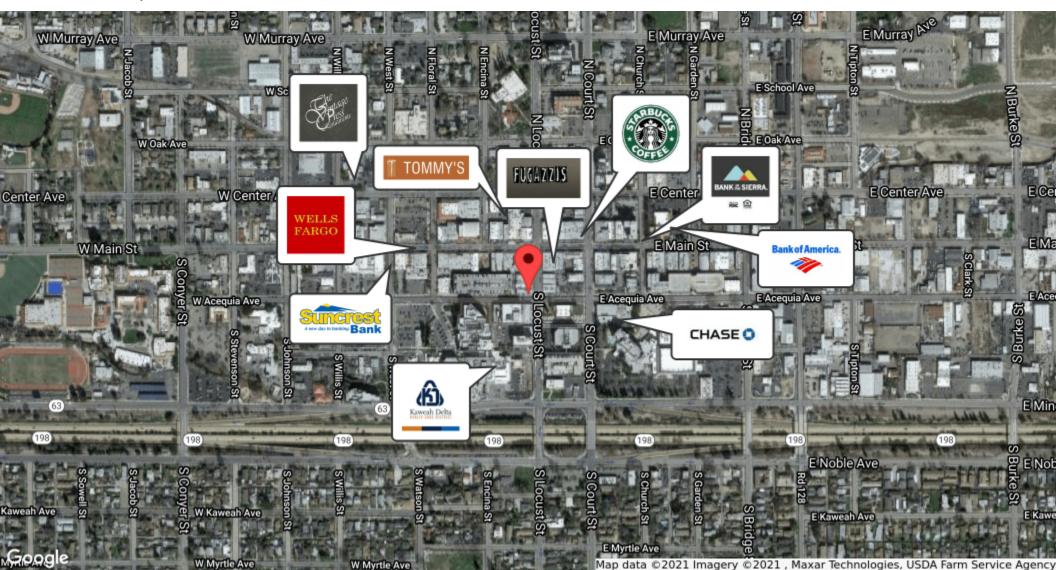

+15596252128 x11 zeeb@aol.com CaIDRE #00847045 132 N Akers St Visalia, CA 93291-5121 559.625.2128 | zeebre.com

Location Maps

MARTY ZEEB SIOR +15596252128 x11 zeeb@aol.com CalDRE #00847045

132 N Akers St Visalia, CA 93291-5121 559.625.2128 | zeebre.com

This information is believed to be reliable, however broker makes no guarantee as to its current validity.

**Retailer Map** 