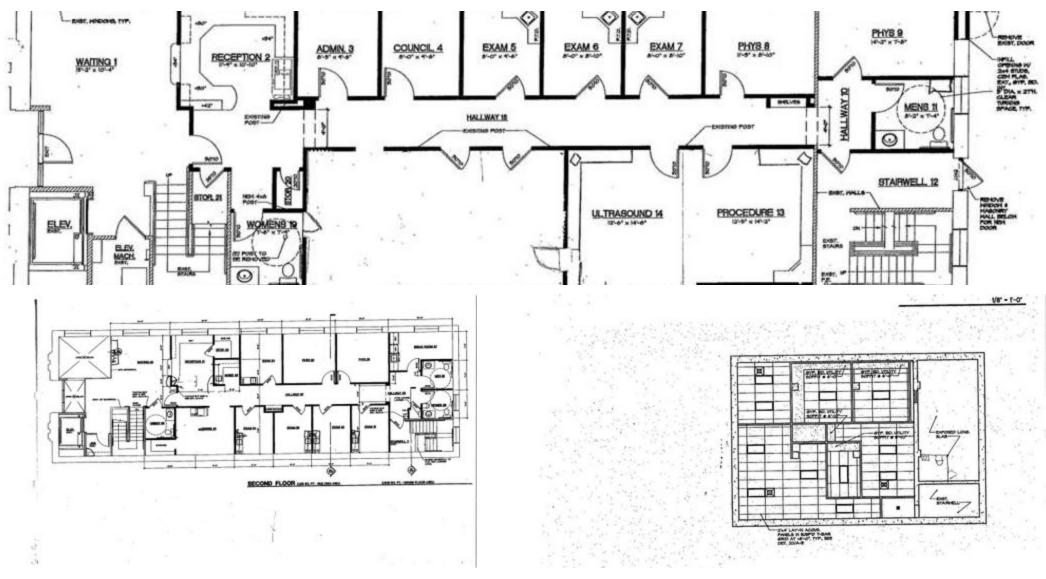

#### **PROPERTY DESCRIPTION**

Two story medical office building with elevator across from Kaweah Delta Hospital and adjacent to the parking structure with 13 reserved spaces for this building. Currently 2 vascular Dr.s occupy the 2 medical suites. there are also 2 smaller basement suites that are fully conditioned and very nice. One is used by the ground floor tenant as break room, locker room and storage, the other by building owner and could be made available.

132 N Akers St Visalia, CA 93291-5121 559.625.2128 | zeebre.com

This information is believed to be reliable, however broker makes no guarantee as to its current validity.

**Additional Photos** 

MARTY ZEEB SIOR