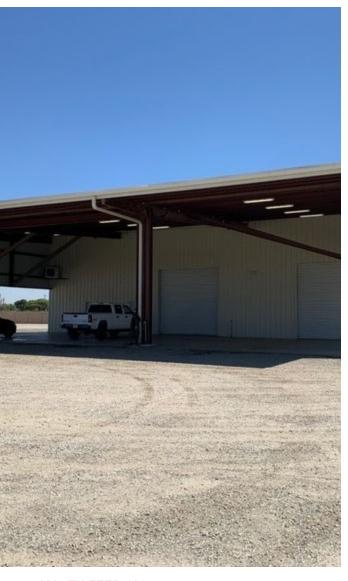

#### PROPERTY OVERVIEW

3 year old 9400sf building with 4800sf of shop & office with additional 600sf mezzanine office and storage with 4000sf of covered concrete space with water, power and compressed air plumbed. Four 14' roll up doors with drive thru options. 2.06 ac of gravel/graded fenced yard with power gate and fuel tanks if required. Excellent farming, trucking or agricultural related business facility.

## **Additional Photos**

MARTY ZEEB SIOR +15596252128 x11 zeeb@aol.com CalDRE #00847045

132 N Akers St Visalia, CA 93291-5121 559.625.2128 | zeebre.com

**Location Map** 

zeeb@aol.com

CalDRE #00847045

Visalia, CA 93291-5121 559.625.2128 | zeebre.com ZEES