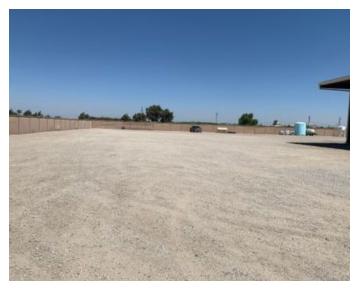

#### PROPERTY OVERVIEW

3 year old 9400sf building with 4800sf of shop & office with additional 600sf mezzanine office and storage with 4000sf of covered concrete space with water, power and compressed air plumbed. Four 14' roll up doors with drive thru options. 2.06 ac of gravel/graded fenced yard with power gate and fuel tanks if required. Excellent farming, trucking or agricultural related business facility.

## **Additional Photos**

MARTY ZEEB SIOR +15596252128 x11 zeeb@aol.com CalDRE #00847045

132 N Akers St Visalia, CA 93291-5121 559.625.2128 | zeebre.com

**Location Map** 

zeeb@aol.com

CalDRE #00847045

Visalia, CA 93291-5121 559.625.2128 | zeebre.com ZEES