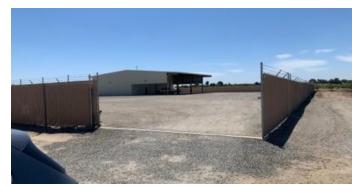

#### PROPERTY OVERVIEW

3 year old 9400sf building with 4800sf of shop & office with additional 600sf mezzanine office and storage with 4000sf of covered concrete space with water, power and compressed air plumbed. Four 14' roll up doors with drive thru options. 2.06 ac of gravel/graded fenced yard with power gate and fuel tanks if required. Excellent farming, trucking or agricultural related business facility.

#### PROPERTY HIGHLIGHTS

- Hard to find shop with large fenced yard.
- Clean steel building with shop/office
- Four 14' roll up doors.

MARTY ZEEB SIOR

+15596252128 x11 zeeb@aol.com CaIDRE #00847045 132 N Akers St Visalia, CA 93291-5121 559.625.2128 | zeebre.com