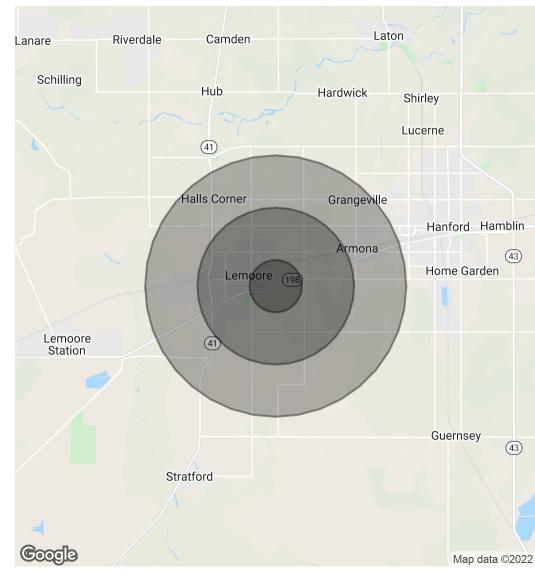

## Demographics Map & Report

| POPULATION           | 1 MILE | 3 MILES | 5 MILES |
|----------------------|--------|---------|---------|
| Total Population     | 9,390  | 60,459  | 78,268  |
| Average Age          | 28.8   | 32.1    | 32.6    |
| Average Age (Male)   | 28.5   | 32.2    | 32.9    |
| Average Age (Female) | 28.9   | 32.0    | 32.2    |

| HOUSEHOLDS & INCOME | 1 MILE    | 3 MILES   | 5 MILES   |
|---------------------|-----------|-----------|-----------|
| Total Households    | 2,723     | 19,195    | 24,821    |
| # of Persons per HH | 3.4       | 3.1       | 3.2       |
| Average HH Income   | \$52,636  | \$65,474  | \$64,407  |
| Average House Value | \$164,734 | \$219,117 | \$228,600 |

<sup>\*</sup> Demographic data derived from 2010 US Census

MARTY ZEEB SIOR +15596252128 x11

zeeb@aol.com CalDRE #00847045

132 N Akers St Visalia, CA 93291-5121 559.625.2128 | zeebre.com