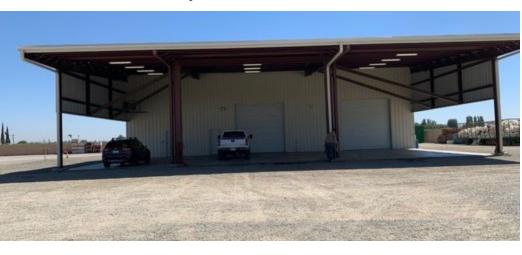

#### PROPERTY OVERVIEW

3 year old 9400sf building with 4800sf of shop & office with additional 600sf mezzanine office and storage with 4000sf of covered concrete space with water, power and compressed air plumbed. Four 14' roll up doors with drive thru options. 2.06 ac of gravel/graded fenced yard with power gate and fuel tanks if required. Excellent farming, trucking or agricultural related business facility.

#### PROPERTY HIGHLIGHTS

- Hard to find shop with large fenced yard.
- Clean steel building with shop/office
- Four 14' roll up doors.

MARTY ZEEB SIOR

+15596252128 x11 zeeb@aol.com CaIDRE #00847045 132 N Akers St Visalia, CA 93291-5121 559.625.2128 | zeebre.com

## **Additional Photos**

MARTY ZEEB SIOR +15596252128 x11 zeeb@aol.com CalDRE #00847045

132 N Akers St Visalia, CA 93291-5121 559.625.2128 | zeebre.com

**Location Map** 

zeeb@aol.com

CalDRE #00847045

Visalia, CA 93291-5121 559.625.2128 | zeebre.com ZEES