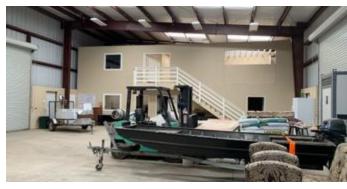

#### PROPERTY OVERVIEW

3 year old 9400sf building with 4800sf of shop & office with additional 600sf mezzanine office and storage with 4000sf of covered concrete space with water, power and compressed air plumbed. Four 14' roll up doors with drive thru options. 2.06 ac of gravel/graded fenced yard with power gate and fuel tanks if required. Excellent farming, trucking or agricultural related business facility.

## **Additional Photos**

MARTY ZEEB SIOR +15596252128 x11 zeeb@aol.com CalDRE #00847045

132 N Akers St Visalia, CA 93291-5121 559.625.2128 | zeebre.com

**Location Map** 

zeeb@aol.com

CalDRE #00847045

Visalia, CA 93291-5121 559.625.2128 | zeebre.com ZEES