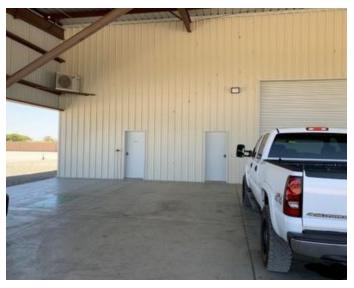

#### PROPERTY OVERVIEW

3 year old 9400sf building with 4800sf of shop & office with additional 600sf mezzanine office and storage with 4000sf of covered concrete space with water, power and compressed air plumbed. Four 14' roll up doors with drive thru options. 2.06 ac of gravel/graded fenced yard with power gate and fuel tanks if required. Excellent farming, trucking or agricultural related business facility.

## **Additional Photos**

MARTY ZEEB SIOR +15596252128 x11 zeeb@aol.com CalDRE #00847045

132 N Akers St Visalia, CA 93291-5121 559.625.2128 | zeebre.com

**Location Map** 

zeeb@aol.com

CalDRE #00847045

Visalia, CA 93291-5121 559.625.2128 | zeebre.com ZEES