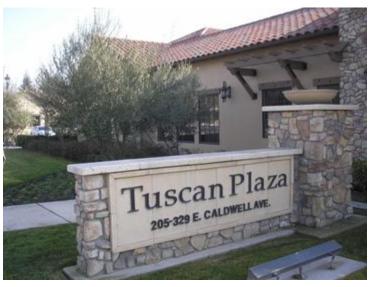

#### **PROPERTY OVERVIEW**

Design your own suite in an office building in Visalia's prestigious professional office development, TUSCAN PLAZA. With its abundant and convenient parking, this highly visible Southern Visalia location (on Caldwell between Santa Fe & Court Streets), is the perfect opportunity for you to create the office of your dreams. Classic Tuscan design, quality construction and tasteful landscaping. Build-to-suit, cold shell building available to purchase (\$275/SF or lease (\$2.40 /SF NNN). Contact Marty for more information