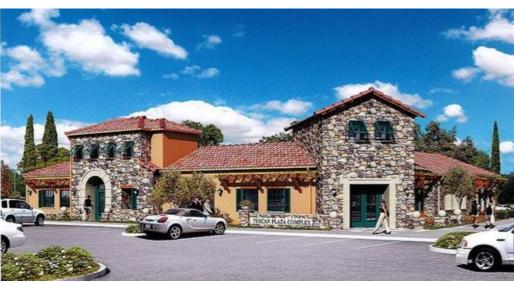

#### **PROPERTY OVERVIEW**

Design your own suite in an office building in Visalia's prestigious professional office development, TUSCAN PLAZA. With its abundant and convenient parking, this highly visible Southern Visalia location (on Caldwell between Santa Fe & Court Streets), is the perfect opportunity for you to create the office of your dreams. Classic Tuscan design, quality construction and tasteful landscaping. Build-to-suit, cold shell building available to purchase (\$275/SF or lease (\$2.40 /SF NNN). Contact Marty for more information

#### PROPERTY HIGHLIGHTS

- Net Pad, all on site and off site improvement completed and in place
- Design your own floor plan
- Abundant and convenient parking
- Medical and professional suites available from 3,900 to 33,000 square feet
- · Owners association to maintain entire development
- Classic Tuscan design utilizing stone and high quality craftsmanship
- Build-to-suit lease available for qualified tenants