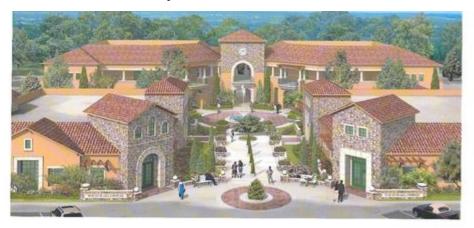

#### **PROPERTY OVERVIEW**

Design your own suite in an office building in Visalia's prestigious professional office development, TUSCAN PLAZA. With its abundant and convenient parking, this highly visible Southern Visalia location (on Caldwell between Santa Fe & Court Streets), is the perfect opportunity for you to create the office of your dreams. Classic Tuscan design, quality construction and tasteful landscaping. Build-to-suit, cold shell building available to purchase (\$275/SF or lease (\$2.40 /SF NNN). Contact Marty for more information

#### PROPERTY HIGHLIGHTS

- Net Pad, all on site and off site improvement completed and in place
- Design your own floor plan
- Abundant and convenient parking
- Medical and professional suites available from 3,900 to 33,000 square feet
- · Owners association to maintain entire development
- Classic Tuscan design utilizing stone and high quality craftsmanship
- Build-to-suit lease available for qualified tenants