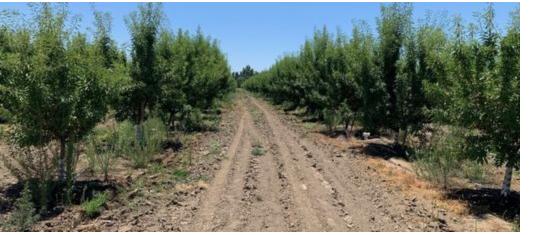

#### **Executive Summary**

| SALE PRICE       | \$1,800,000 | PROPERTY OVERVIEW                                                                                                                                                                                                                                               |  |  |
|------------------|-------------|-----------------------------------------------------------------------------------------------------------------------------------------------------------------------------------------------------------------------------------------------------------------|--|--|
|                  |             | This young Almond orchard just is coming into production. Independance variety, Nemaguard rootstock, planted 2019, 21'x14' spacing. Proximity adjacent to City of Visalia may provide future long-term appreciation. Trees are irrigated via a drip system with |  |  |
| OFFERING SUMMARY |             | sand media fillers.                                                                                                                                                                                                                                             |  |  |
| Available SF:    |             | PROPERTY HIGHLIGHTS                                                                                                                                                                                                                                             |  |  |
|                  |             | 2yr old Independance Almonds                                                                                                                                                                                                                                    |  |  |
| Lot Size:        | 40.63 Acres | Orchard on Drip Irrigation                                                                                                                                                                                                                                      |  |  |
|                  |             | Adjacent to City of Visalia - Path of development                                                                                                                                                                                                               |  |  |
| Zoning:          | AE 20       |                                                                                                                                                                                                                                                                 |  |  |
| Loning.          | 112 20      |                                                                                                                                                                                                                                                                 |  |  |
|                  |             |                                                                                                                                                                                                                                                                 |  |  |
| Price / SF:      | \$1.02      |                                                                                                                                                                                                                                                                 |  |  |