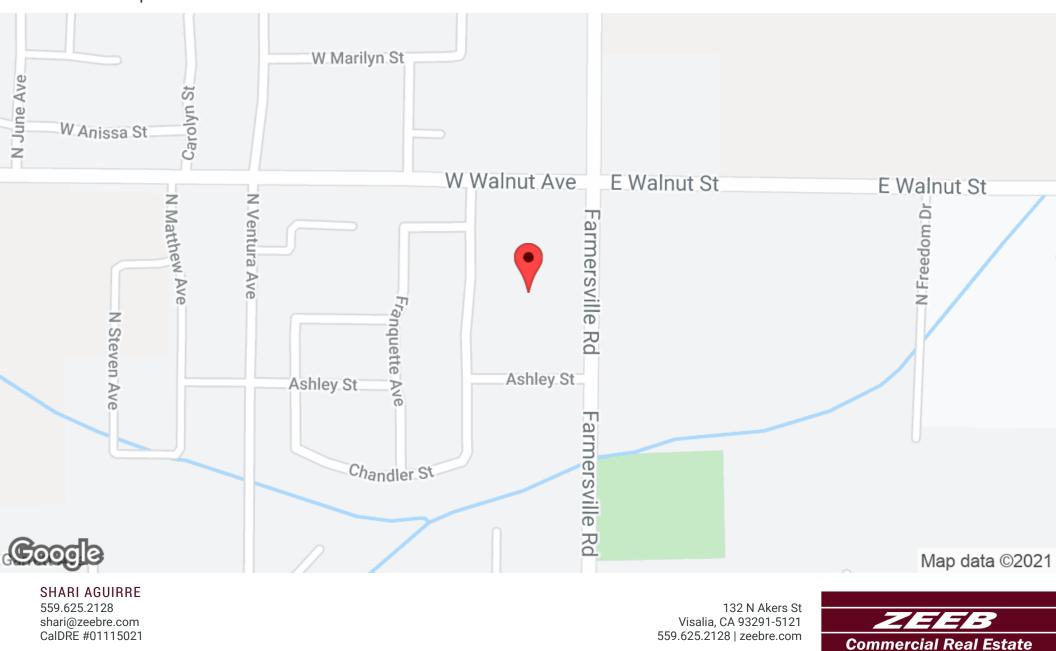

ERTY OVERVIEW** 

Hard to find small retail suite in newest shopping center in Farmersville. Former Check N Go location. Would make great site for a wide variety of retail or service type uses. Flexible terms and reasonable NNN's.

#### **PROPERTY HIGHLIGHTS**

- Best location in Farmersville
- Newest shopping center in town
- Monument signage available

Building Size:

1,302 SF

#### SHARI AGUIRRE

559.625.2128 shari@zeebre.com CalDRE #01115021 132 N Akers St Visalia, CA 93291-5121 559.625.2128 | zeebre.com



#### **Additional Photos**





SHARI AGUIRRE 559.625.2128 shari@zeebre.com CalDRE #01115021

132 N Akers St Visalia, CA 93291-5121 559.625.2128 | zeebre.com



This information is believed to be reliable, however broker makes no guarantee as to its current validity.

Location Map



### Demographics Map & Report

| POPULATION           | 1 MILE | 5 MILES | 10 MILES |
|----------------------|--------|---------|----------|
| Total Population     | 5,696  | 53,360  | 185,519  |
| Average age          | 25.7   | 30.0    | 31.3     |
| Average age (Male)   | 26.5   | 29.1    | 30.4     |
| Average age (Female) | 24.9   | 32.1    | 33.0     |

| HOUSEHOLDS & INCOME | 1 MILE    | 5 MILES   | 10 MILES  |
|---------------------|-----------|-----------|-----------|
| Total households    | 1,327     | 16,547    | 59,239    |
| # of persons per HH | 4.3       | 3.2       | 3.1       |
| Average HH income   | \$39,181  | \$62,009  | \$63,334  |
| Average house value | \$250,146 | \$270,323 | \$278,264 |

\* Demographic data derived from 2010 US Census



SHARI AGUIRRE 559.625.21