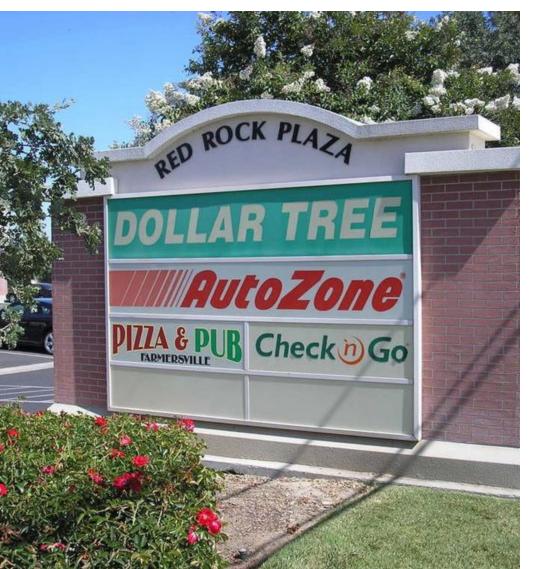

**PROPERTY OVERVIEW** 

Hard to find small retail suite in newest shopping center in Farmersville. Former Check N Go location. Would make great site for a wide variety of retail or service type uses. Flexible terms and reasonable NNN's.

#### **PROPERTY HIGHLIGHTS**

- Best location in Farmersville
- Newest shopping center in town
- Monument signage available

Building Size:

1,302 SF