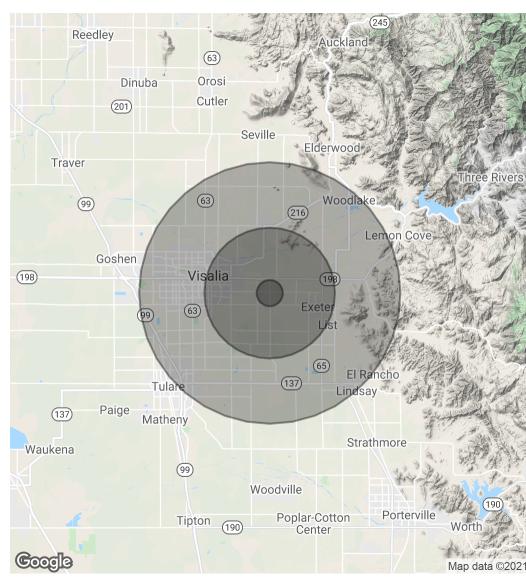

### Demographics Map & Report

| POPULATION           | 1 MILE | 5 MILES | 10 MILES |
|----------------------|--------|---------|----------|
| Total Population     | 5,696  | 53,360  | 185,519  |
| Average age          | 25.7   | 30.0    | 31.3     |
| Average age (Male)   | 26.5   | 29.1    | 30.4     |
| Average age (Female) | 24.9   | 32.1    | 33.0     |

| HOUSEHOLDS & INCOME | 1 MILE    | 5 MILES   | 10 MILES  |
|---------------------|-----------|-----------|-----------|
| Total households    | 1,327     | 16,547    | 59,239    |
| # of persons per HH | 4.3       | 3.2       | 3.1       |
| Average HH income   | \$39,181  | \$62,009  | \$63,334  |
| Average house value | \$250,146 | \$270,323 | \$278,264 |