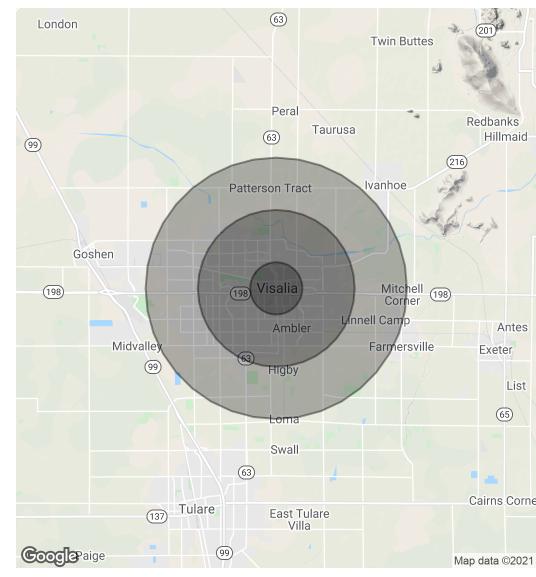

## Demographics Map & Report

| POPULATION           | 1 MILE  | 3 MILES  | 5 MILES  |
|----------------------|---------|----------|----------|
| Total Population     | 16,167  | 80,871   | 133,082  |
| Average age          | 28.1    | 31.7     | 31.8     |
| Average age (Male)   | 27.2    | 31.1     | 31.0     |
| Average age (Female) | 29.4    | 33.3     | 33.5     |
| HOUSEHOURS & INCOME  | 1 MII E | 2 MII EQ | 5 MII EQ |

| HOUSEHOLDS & INCOME | 1 MILE    | 3 MILES   | 5 MILES   |
|---------------------|-----------|-----------|-----------|
| Total households    | 5,027     | 26,327    | 43,922    |
| # of persons per HH | 3.2       | 3.1       | 3.0       |
| Average HH income   | \$47,360  | \$65,367  | \$67,459  |
| Average house value | \$207,532 | \$272,950 | \$275,534 |