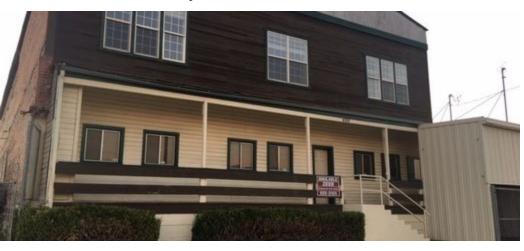

#### PROPERTY OVERVIEW

Large Office space in the heart of Exeter's Industrial area. Downstairs has built in front counter/reception, one office with french doors. Upstairs has lots of natural light and nice eastern views. Rustic urban vibe with 2 very large open offices upstairs.

#### **PROPERTY HIGHLIGHTS**

- Light Industrial Zone
- Rustic Urban Decor
- Large- Open Upstairs Offices

SHARI AGUIRRE

559.625.2128 shari@zeebre.com CalDRE #01115021