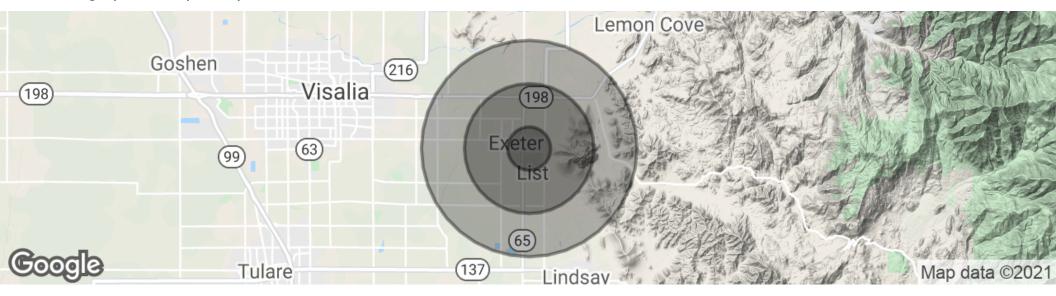

## Demographics Map & Report

| POPULATION          | 1 MILE    | 3 MILES   | 5 MILES   |
|---------------------|-----------|-----------|-----------|
| Total population    | 4,014     | 15,467    | 24,446    |
| Median age          | 29.8      | 30.9      | 30.8      |
| Median age (Male)   | 27.1      | 28.3      | 29.1      |
| Median age (Female) | 33.9      | 34.4      | 33.0      |
| HOUSEHOLDS & INCOME | 1 MILE    | 3 MILES   | 5 MILES   |
| Total households    | 1,311     | 5,068     | 7,514     |
| # of persons per HH | 3.1       | 3.1       | 3.3       |
| Average HH income   | \$53,761  | \$54,969  | \$53,752  |
| Average house value | \$364,661 | \$330,959 | \$294,415 |

<sup>\*</sup> Demographic data derived from 2010 US Census