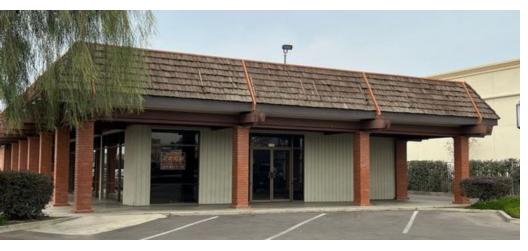

#### **PROPERTY OVERVIEW**

Prime Mooney Blvd. fronting end-cap space available. This unit offers an open floor plan with a storage/inventory room. Excellent glass visibility facing Mooney Blvd. Located just north of In-N-Out and Harbor Freight Tools.

#### **PROPERTY HIGHLIGHTS**

• Prime Mooney Blvd. visibility