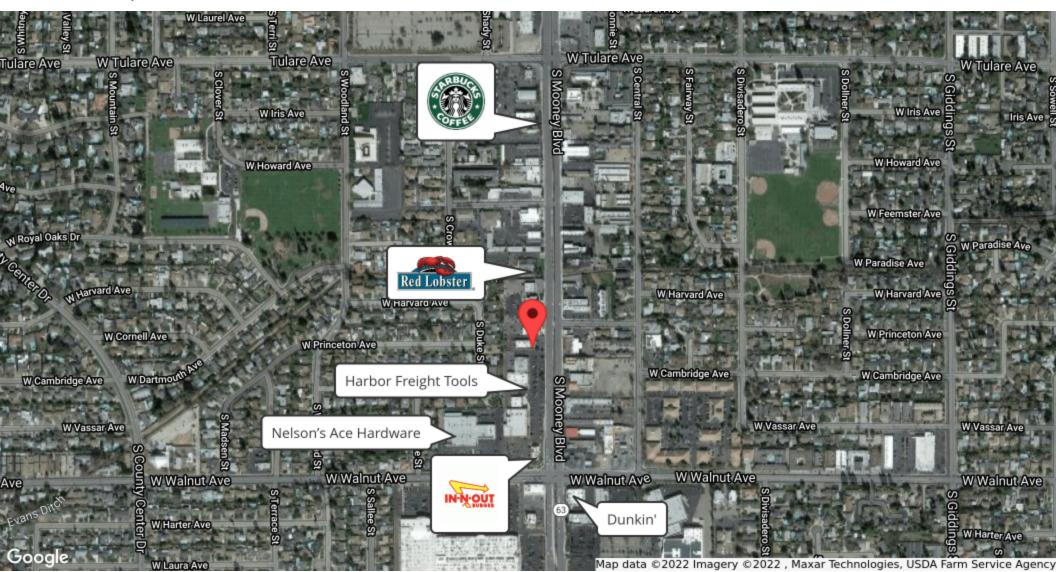

**Retailer Map** 

MARC GRIFFITHS 559.625.2128 x12 marc@zeebre.com CalDRE #01434697

132 N Akers St Visalia, CA 93291-5121 559.625.2128 | zeebre.com

This information is believed to be reliable, however broker makes no guarantee as to its current validity.