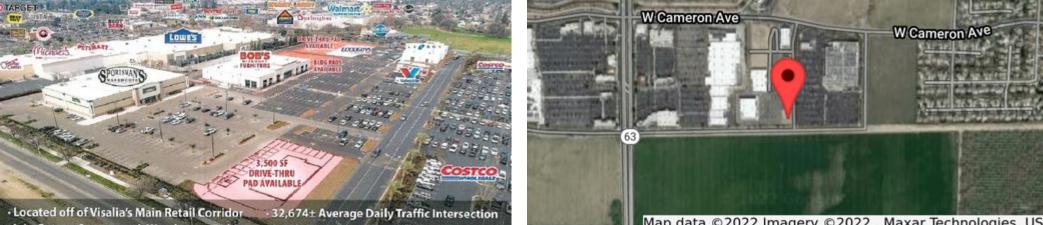

## **Executive Summary**

Map data ©2022 Imagery ©2022 , Maxar Technologies, USI

|                  | \$761,800  | PROPER                        |  |
|------------------|------------|-------------------------------|--|
| OFFERING SUMMARY | \$701,800  | Rare Fa<br>adjacer<br>top gro |  |
|                  |            | PROPER                        |  |
|                  |            | • QSF                         |  |
|                  |            | • Adja                        |  |
| Lot Size:        | 0.84 Acres | <ul> <li>read</li> </ul>      |  |
|                  |            | • off I                       |  |
|                  |            | hiah                          |  |

#### **RTY OVERVIEW**

ast food pad for sale. Can build up to a 3500sf building with drive thru available. Very High traffic corner on Visalia Parkway ent to Costco in front Sportsman's Warehouse near Mooney Blvd in the Grove South at Packwood center. One of Visalia's wing retail areas.

#### **RTY HIGHLIGHTS**

- R fast food retail site
- jacent to Costco, and other majors in The Grove South at Packwood Creek Center

dy to build

- Mooney Blvd
- high traffic area

Price / SF:

\$217.66