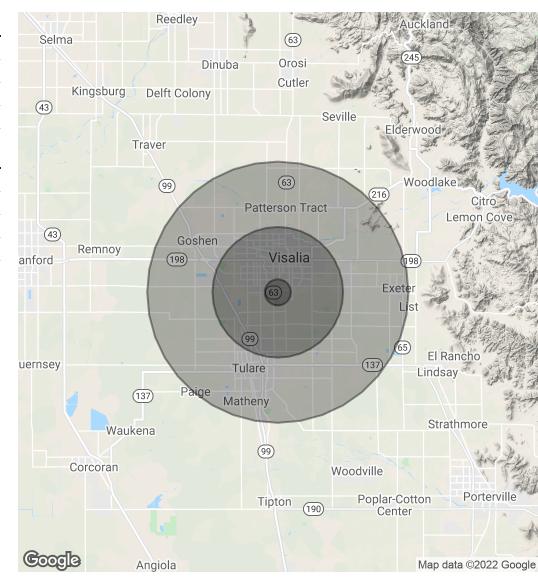

## Demographics Map & Report

| POPULATION           | 1 MILE | 5 MILES | 10 MILES |
|----------------------|--------|---------|----------|
| Total Population     | 5,070  | 125,450 | 250,918  |
| Average Age          | 37.6   | 32.4    | 30.8     |
| Average Age (Male)   | 36.5   | 31.5    | 30.2     |
| Average Age (Female) | 38.7   | 34.1    | 31.9     |

| HOUSEHOLDS & INCOME | 1 MILE    | 5 MILES   | 10 MILES  |
|---------------------|-----------|-----------|-----------|
| Total Households    | 1,768     | 42,165    | 78,606    |
| # of Persons per HH | 2.9       | 3.0       | 3.2       |
| Average HH Income   | \$76,840  | \$66,754  | \$64,600  |
| Average House Value | \$320,757 | \$276,207 | \$271,899 |