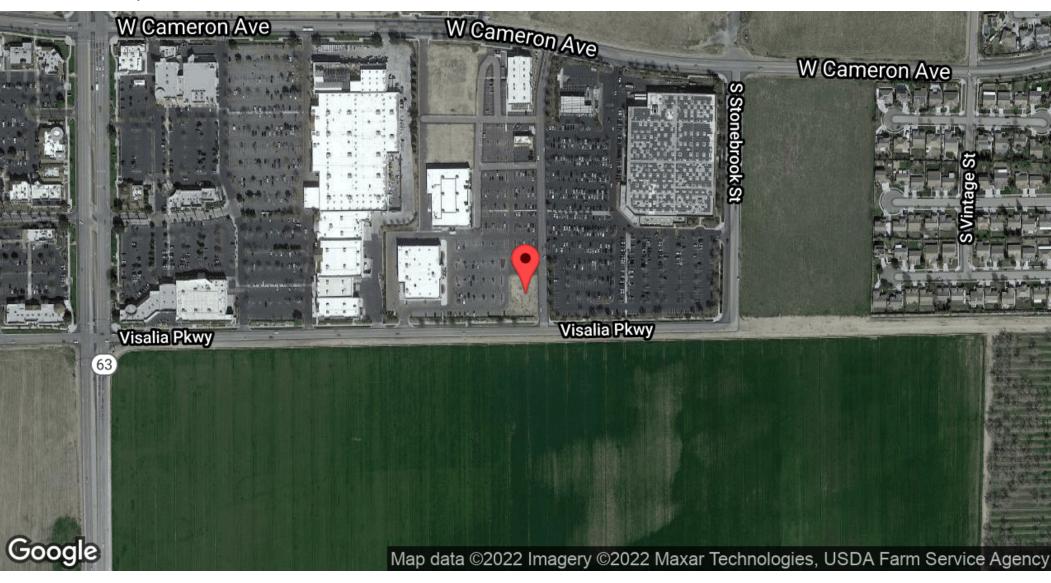

## QSR AT THE GROVE SOUTH AT PACKWOOD CREEK | S. MOONEY BLVD & E. CAMERON AVE., VISALIA, CA 93277

**Location Map** 

MARTY ZEEB SIOR +15596252128 x11 zeeb@aol.com CalDRE #00847045

132 N Akers St Visalia, CA 93291-5121 559.625.2128 | zeebre.com