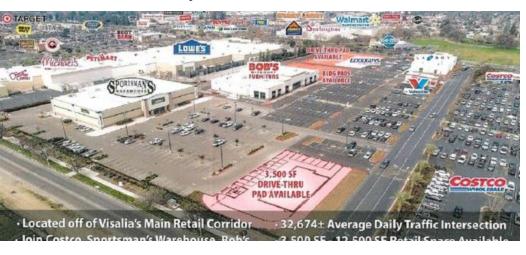

### PROPERTY OVERVIEW

Rare Fast food pad for sale. Can build up to a 3500sf building with drive thru available. Very High traffic corner on Visalia Parkway adjacent to Costco in front Sportsman's Warehouse near Mooney Blvd in the Grove South at Packwood center. One of Visalia's top growing retail areas.

#### **PROPERTY HIGHLIGHTS**

- OSR fast food retail site
- Adjacent to Costco, and other majors in The Grove South at Packwood Creek Center
- ready to build
- off Mooney Blvd
- high traffic area

MARTY ZEEB SIOR +15596252128 x11 zeeb@aol.com