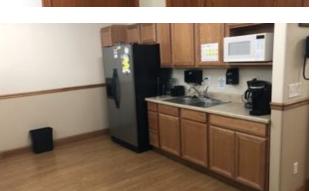

#### PROPERTY OVERVIEW

Industrial warehouse just north of downtown Visalia. Currently has 5 offices, break room/conference room and private bathroom. Adjacent 3,000 sq ft warehouse (748 E Douglas) also available for rent for a total of 5,911 sq ft. Owner occupied. Estimated to be available March 2022.

### **Additional Photos**

JESSICA BENEVENTO 559.625.2128 x13 Jessica@zeebre.com CalDRE #02033759