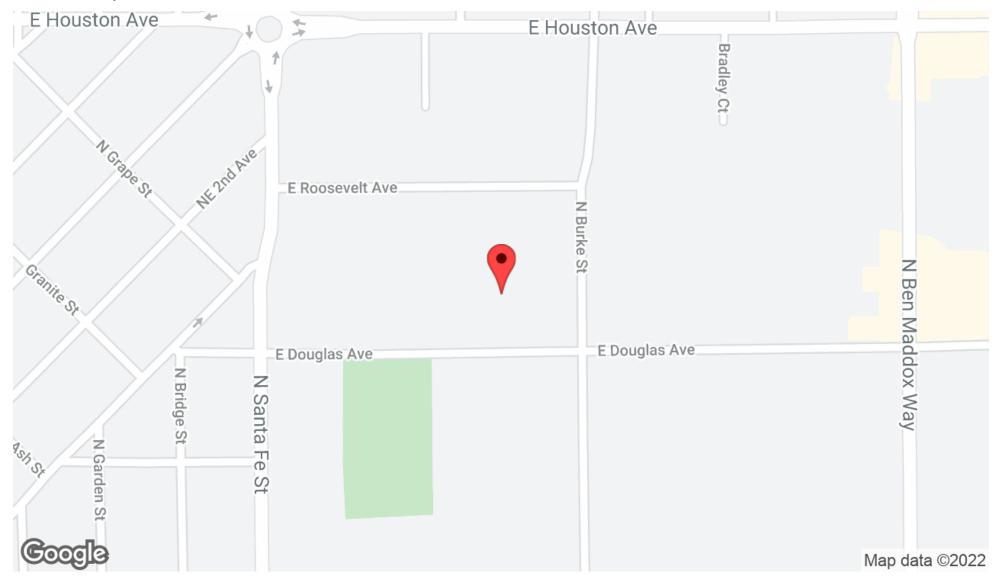

- 0.75 SF/month

(MG)

Building Size: 2,911 SF

Zoning: Service Commercial

#### PROPERTY OVERVIEW

Industrial warehouse just north of downtown Visalia. Currently has 5 offices, break room/conference room and private bathroom. Adjacent 3,000 sq ft warehouse (748 E Douglas) also available for rent for a total of 5,911 sq ft. Owner occupied. Estimated to be available March 2022.

#### **PROPERTY HIGHLIGHTS**

- -Downtown Industrial District of Visalia
- -1 Roll-up Door
- -Office Space

#### JESSICA BENEVENTO

559.625.2128 x13 Jessica@zeebre.com CalDRE #02033759



### **Additional Photos**















JESSICA BENEVENTO 559.625.2128 x13 Jessica@zeebre.com CalDRE #02033759



### Floor Plans



JESSICA BENEVENTO

559.625.2128 x13 Jessica@zeebre.com CalDRE #02033759



## **Location Map**



### JESSICA BENEVENTO

559.625.2128 x13 Jessica@zeebre.com CalDRE #02033759



### Demographics Map & Report

| POPULATION           | 1 MILE | 3 MILES | 5 MILES |
|----------------------|--------|---------|---------|
| Total Population     | 10,587 | 72,322  | 131,771 |
| Average Age          | 26.1   | 30.9    | 31.8    |
| Average Age (Male)   | 25.6   | 30.3    | 31.0    |
| Average Age (Female) | 27.2   | 32.6    | 33.5    |

| HOUSEHOLDS & INCOME | 1 MILE    | 3 MILES   | 5 MILES   |
|---------------------|-----------|-----------|-----------|
| Total Households    | 2,906     | 22,900    | 43,502    |
| # of Persons per HH | 3.6       | 3.2       | 3.0       |
| Average HH Income   | \$48,244  | \$64,358  | \$66,694  |
| Average House Value | \$177,045 | \$263,934 | \$276,893 |

<s