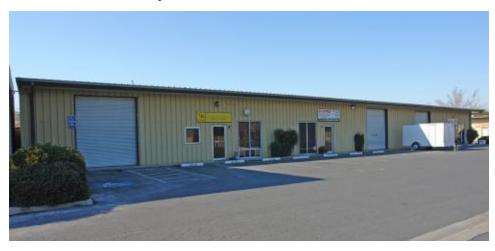

#### PROPERTY OVERVIEW

Industrial warehouse just north of downtown Visalia. Currently has 5 offices, break room/conference room and private bathroom. Adjacent 3,000 sq ft warehouse (748 E Douglas) also available for rent for a total of 5,911 sq ft. Owner occupied. Estimated to be available March 2022.

#### **PROPERTY HIGHLIGHTS**

- -Downtown Industrial District of Visalia
- -1 Roll-up Door
- -Office Space