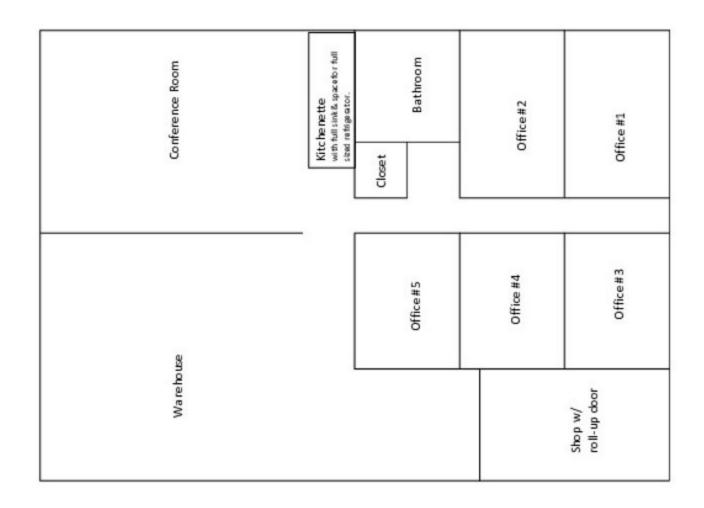

### Floor Plans

JESSICA BENEVENTO

559.625.2128 x13 Jessica@zeebre.com CalDRE #02033759

#### PROPERTY OVERVIEW

Industrial warehouse just north of downtown Visalia. Currently has 5 offices, break room/conference room and private bathroom. Adjacent 3,000 sq ft warehouse (748 E Douglas) also available for rent for a total of 5,911 sq ft. Owner occupied. Estimated to be available March 2022.