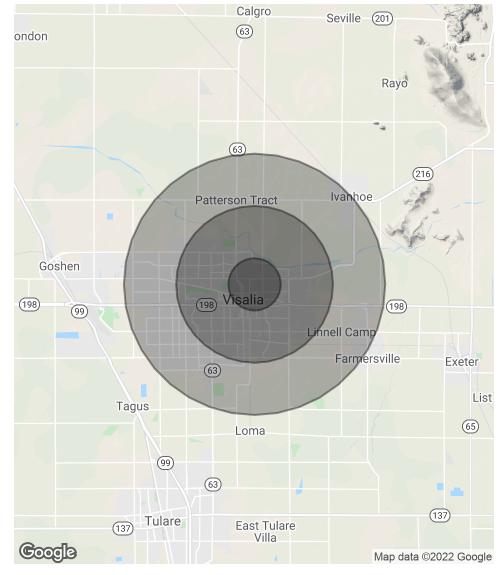

### Demographics Map & Report

| POPULATION           | 1 MILE | 3 MILES | 5 MILES |
|----------------------|--------|---------|---------|
| Total Population     | 10,587 | 72,322  | 131,771 |
| Average Age          | 26.1   | 30.9    | 31.8    |
| Average Age (Male)   | 25.6   | 30.3    | 31.0    |
| Average Age (Female) | 27.2   | 32.6    | 33.5    |

| HOUSEHOLDS & INCOME | 1 MILE    | 3 MILES   | 5 MILES   |
|---------------------|-----------|-----------|-----------|
| Total Households    | 2,906     | 22,900    | 43,502    |
| # of Persons per HH | 3.6       | 3.2       | 3.0       |
| Average HH Income   | \$48,244  | \$64,358  | \$66,694  |
| Average House Value | \$177,045 | \$263,934 | \$276,893 |